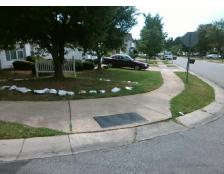

## Access Compliance Report Public Rights-of-Way (Curb Ramps)

Intersection ID: 28840 Main Street: FAIRGLEN\_RD Cross Street: HEWITT\_DR Location: SE

ADA ID: 5176504FA94F Ramp Type: BlendTrans1 Initial Pass/Fail: Fail Overall Compliance: No Severity Score: 12.5

Surveyor Notes:

CURB LIP 2.0

PROW/ADA:

Not Found, R304.5.3

Total Cost: \$ 3200.00

Compliance Description Data Compliance Description Data Ramp Length (in) Yes N/A 95.0 BlendTrans Slope (%) 1.9 No Yes Ramp Width (in) 48.0 BlendTrans XSlope (%) 5.3 N/A N/A Flare Type LT N/A Flare Type RT N/A N/A Flare Slope LT (%) N/A N/A Flare Slope RT (%) N/A N/A Flare Traversable LT? N/A N/A Flare Traversable RT? N/A N/A Landing Length (in) N/A N/A **DWS Provided?** N/A N/A Landing Width (in) N/A N/A **DWS Contrast?** N/A N/A N/A N/A Landing Slope (%) DWS Length (in) N/A N/A Landing X Slope (%) N/A N/A DWS Full Width? N/A N/A Landing Curb? (Y/N) N/A N/A DWS Offset (in) N/A N/A N/A Shared Landing? N/A **Gutter Ponding?** N/A N/A Gutter Slope (%) N/A N/A Gutter Lip Ht (in) N/A N/A Gutter X Slope (%) N/A N/A Painted X Walk1? No N/A Painted X Walk2? N/A X Walk 1 Direction To W X Walk 2 Direction N/A N/A X Walk 2 Width (in) X Walk 1 Width (in) N/A X Walk 1 Slope (%) 1.8 X Walk 2 Slope (%) N/A X Walk 1 X Slope (%) 7.3 X Walk 2 X Slope (%) N/A N/A N/A Ramp inside XWalk2? N/A N/A Ramp inside XWalk1? Road Slope (%) 7.3 Clear Space? N/A N/A Road X Slope (%) Clear Space to XWalk (in) N/A 1.8 N/A N/A N/A Any Obstructions? Storm Grate/Utility Hazard? N/A **Obstruction Type** Storm Grate/Utility Type N/A N/A Yes Surface Condition? (G/P) Good No Curb Slope (%) 11.7