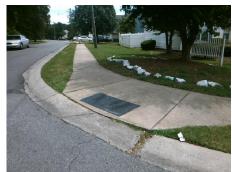

## Access Compliance Report Public Rights-of-Way (Curb Ramps)

Intersection ID: 28840 Main Street: FAIRGLEN\_RD Cross Street: HEWITT\_DR Location: SE

ADA ID: 5176504FA94F Ramp Type: BlendTrans1 Initial Pass/Fail: Fail Overall Compliance: No Severity Score: 12.5

Surveyor Notes:

CURB LIP 2.0

PROW/ADA:

Not Found, R304.5.3

Total Cost: \$ 3200.00

Compliance Description Data Compliance Description Data Ramp Length (in) Yes N/A 95.0 BlendTrans Slope (%) 1.9 No Yes Ramp Width (in) 48.0 BlendTrans XSlope (%) 5.3 N/A N/A Flare Type LT N/A Flare Type RT N/A N/A Flare Slope LT (%) N/A N/A Flare Slope RT (%) N/A N/A Flare Traversable LT? N/A N/A Flare Traversable RT? N/A N/A Landing Length (in) N/A N/A **DWS Provided?** N/A N/A Landing Width (in) N/A N/A **DWS Contrast?** N/A N/A N/A N/A Landing Slope (%) DWS Length (in) N/A N/A Landing X Slope (%) N/A N/A DWS Full Width? N/A N/A Landing Curb? (Y/N) N/A N/A DWS Offset (in) N/A N/A N/A Shared Landing? N/A **Gutter Ponding?** N/A N/A Gutter Slope (%) N/A N/A Gutter Lip Ht (in) N/A N/A Gutter X Slope (%) N/A N/A Painted X Walk1? No N/A Painted X Walk2? N/A X Walk 1 Direction To W X Walk 2 Direction N/A N/A X Walk 2 Width (in) X Walk 1 Width (in) N/A X Walk 1 Slope (%) 1.8 X Walk 2 Slope (%) N/A X Walk 1 X Slope (%) 7.3 X Walk 2 X Slope (%) N/A N/A N/A Ramp inside XWalk2? N/A N/A Ramp inside XWalk1? Road Slope (%) 7.3 Clear Space? N/A N/A Road X Slope (%) Clear Space to XWalk (in) N/A 1.8 N/A N/A N/A Any Obstructions? Storm Grate/Utility Hazard? N/A **Obstruction Type** Storm Grate/Utility Type N/A N/A Yes Surface Condition? (G/P) Good No Curb Slope (%) 11.7