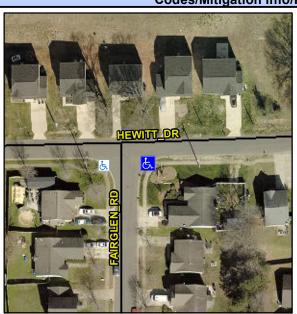

## Access Compliance Report Public Rights-of-Way (Curb Ramps)

Intersection ID: 28840 Main Street: FAIRGLEN\_RD Cross Street: HEWITT\_DR Location: SE

ADA ID: 5176504FA94F Ramp Type: BlendTrans1 Initial Pass/Fail: Fail Overall Compliance: No Severity Score: 12.5

## Field Measurements/Component Compliance

Street 1 Name FAIRGLEN RD
Stop Condition-Street 1 StopSign
Street 2 Name N/A
Stop Condition-Street 2 N/A

Possible Solutions:

Remove & Replace Curb Ramp With
Two New Directional Ramps or
Equivalent.