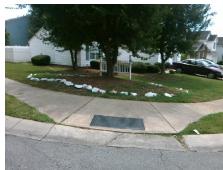

## Access Compliance Report Public Rights-of-Way (Curb Ramps)

Intersection ID: 28840 Main Street: FAIRGLEN\_RD Cross Street: HEWITT\_DR Location: SE

ADA ID: 5176504FA94F Ramp Type: BlendTrans1 Initial Pass/Fail: Fail Overall Compliance: No Severity Score: 12.5

Surveyor Notes:

CURB LIP 2.0

PROW/ADA:

Not Found, R304.5.3

Total Cost: \$ 3200.00

Compliance Description Data Compliance Description Data Ramp Length (in) Yes N/A 95.0 BlendTrans Slope (%) 1.9 No Yes Ramp Width (in) 48.0 BlendTrans XSlope (%) 5.3 N/A N/A Flare Type LT N/A Flare Type RT N/A N/A Flare Slope LT (%) N/A N/A Flare Slope RT (%) N/A N/A Flare Traversable LT? N/A N/A Flare Traversable RT? N/A N/A Landing Length (in) N/A N/A **DWS Provided?** N/A N/A Landing Width (in) N/A N/A **DWS Contrast?** N/A N/A N/A N/A Landing Slope (%) DWS Length (in) N/A N/A Landing X Slope (%) N/A N/A DWS Full Width? N/A N/A Landing Curb? (Y/N) N/A N/A DWS Offset (in) N/A N/A N/A Shared Landing? N/A **Gutter Ponding?** N/A N/A Gutter Slope (%) N/A N/A Gutter Lip Ht (in) N/A N/A Gutter X Slope (%) N/A N/A Painted X Walk1? No N/A Painted X Walk2? N/A X Walk 1 Direction To W X Walk 2 Direction N/A N/A X Walk 2 Width (in) X Walk 1 Width (in) N/A X Walk 1 Slope (%) 1.8 X Walk 2 Slope (%) N/A X Walk 1 X Slope (%) 7.3 X Walk 2 X Slope (%) N/A N/A N/A Ramp inside XWalk2? N/A N/A Ramp inside XWalk1? Road Slope (%) 7.3 Clear Space? N/A N/A Road X Slope (%) Clear Space to XWalk (in) N/A 1.8 N/A N/A N/A Any Obstructions? Storm Grate/Utility Hazard? N/A **Obstruction Type** Storm Grate/Utility Type N/A N/A Yes Surface Condition? (G/P) Good No Curb Slope (%) 11.7