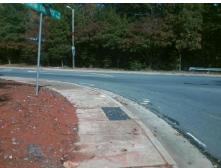

## **Access Compliance Report Public Rights-of-Way** (Curb Ramps)

Intersection ID: 22202 Main Street: E HEBRON ST Cross Street: HEBRON\_COMMERCE\_DR Location: SW ADA ID: 51765E49BA66 Ramp Type: PerpDiag Initial Pass/Fail: Fail **Overall Compliance: No** Severity Score: 46.25

Total Cost: 3200.00

| Field Measurements/Component Compliance |                       |       |      |                             |       |
|-----------------------------------------|-----------------------|-------|------|-----------------------------|-------|
| Compliance Description                  |                       | Data  | Comp | liance Description          | Data  |
| N/A                                     | Ramp Length (in)      | 60.0  | No   | Ramp Slope (%)              | 10.7  |
| No                                      | Ramp Width (in)       | 47.5  | No   | Ramp XSlope (%)             | 7.4   |
| N/A                                     | Flare Type LT         | N/A   | N/A  | Flare Type RT               | N/A   |
| N/A                                     | Flare Slope LT (%)    | N/A   | N/A  | Flare Slope RT (%)          | N/A   |
| N/A                                     | Flare Traversable LT? | N/A   | N/A  | Flare Traversable RT?       | N/A   |
| N/A                                     | Landing Length (in)   | N/A   | N/A  | DWS Provided?               | N/A   |
| N/A                                     | Landing Width (in)    | N/A   | N/A  | DWS Contrast?               | N/A   |
| N/A                                     | Landing Slope (%)     | N/A   | N/A  | DWS Length (in)             | N/A   |
| N/A                                     | Landing X Slope (%)   | N/A   | N/A  | DWS Full Width?             | N/A   |
| N/A                                     | Landing Curb? (Y/N)   | N/A   | N/A  | DWS Offset (in)             | N/A   |
| N/A                                     | Shared Landing?       | N/A   |      |                             |       |
| N/A                                     | Gutter Ponding?       | N/A   | N/A  | Gutter Slope (%)            | N/A   |
| N/A                                     | Gutter Lip Ht (in)    | N/A   | N/A  | Gutter X Slope (%)          | N/A   |
| N/A                                     | Painted X Walk1?      | No    | N/A  | Painted X Walk2?            | No    |
|                                         | X Walk 1 Direction    | To SE |      | X Walk 2 Direction          | To NE |
| N/A                                     | X Walk 1 Width (in)   | N/A   | N/A  | X Walk 2 Width (in)         | N/A   |
|                                         | X Walk 1 Slope (%)    | 7.4   |      | X Walk 2 Slope (%)          | 2.0   |
|                                         | X Walk 1 X Slope (%)  | 3.5   |      | X Walk 2 X Slope (%)        | 7.5   |
| N/A                                     | Ramp inside XWalk1?   | N/A   | N/A  | Ramp inside XWalk2?         | N/A   |
|                                         | Road Slope (%)        | 6.8   | N/A  | Clear Space?                | N/A   |
|                                         | Road X Slope (%)      | 6.6   | N/A  | Clear Space to XWalk (in)   | N/A   |
| N/A                                     | Any Obstructions?     | N/A   | N/A  | Storm Grate/Utility Hazard? | N/A   |
|                                         | Obstruction Type      |       |      | Storm Grate/Utility Type    |       |
|                                         |                       | N/A   |      |                             | N/A   |
|                                         |                       |       | Yes  | Surface Condition? (G/P)    | Good  |
|                                         |                       |       |      |                             |       |