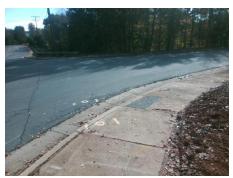

## **Access Compliance Report Public Rights-of-Way** (Curb Ramps)

Intersection ID: 22202 Main Street: E HEBRON ST Cross Street: HEBRON\_COMMERCE\_DR Location: SW ADA ID: 51765E49BA66 Ramp Type: PerpDiag Initial Pass/Fail: Fail **Overall Compliance: No** Severity Score: 46.25

Total Cost: 3200.00

| Field Measurements/Component Compliance |                       |       |      |                             |       |
|-----------------------------------------|-----------------------|-------|------|-----------------------------|-------|
| Compliance Description                  |                       | Data  | Comp | liance Description          | Data  |
| N/A                                     | Ramp Length (in)      | 60.0  | No   | Ramp Slope (%)              | 10.7  |
| No                                      | Ramp Width (in)       | 47.5  | No   | Ramp XSlope (%)             | 7.4   |
| N/A                                     | Flare Type LT         | N/A   | N/A  | Flare Type RT               | N/A   |
| N/A                                     | Flare Slope LT (%)    | N/A   | N/A  | Flare Slope RT (%)          | N/A   |
| N/A                                     | Flare Traversable LT? | N/A   | N/A  | Flare Traversable RT?       | N/A   |
| N/A                                     | Landing Length (in)   | N/A   | N/A  | DWS Provided?               | N/A   |
| N/A                                     | Landing Width (in)    | N/A   | N/A  | DWS Contrast?               | N/A   |
| N/A                                     | Landing Slope (%)     | N/A   | N/A  | DWS Length (in)             | N/A   |
| N/A                                     | Landing X Slope (%)   | N/A   | N/A  | DWS Full Width?             | N/A   |
| N/A                                     | Landing Curb? (Y/N)   | N/A   | N/A  | DWS Offset (in)             | N/A   |
| N/A                                     | Shared Landing?       | N/A   |      |                             |       |
| N/A                                     | Gutter Ponding?       | N/A   | N/A  | Gutter Slope (%)            | N/A   |
| N/A                                     | Gutter Lip Ht (in)    | N/A   | N/A  | Gutter X Slope (%)          | N/A   |
| N/A                                     | Painted X Walk1?      | No    | N/A  | Painted X Walk2?            | No    |
|                                         | X Walk 1 Direction    | To SE |      | X Walk 2 Direction          | To NE |
| N/A                                     | X Walk 1 Width (in)   | N/A   | N/A  | X Walk 2 Width (in)         | N/A   |
|                                         | X Walk 1 Slope (%)    | 7.4   |      | X Walk 2 Slope (%)          | 2.0   |
|                                         | X Walk 1 X Slope (%)  | 3.5   |      | X Walk 2 X Slope (%)        | 7.5   |
| N/A                                     | Ramp inside XWalk1?   | N/A   | N/A  | Ramp inside XWalk2?         | N/A   |
|                                         | Road Slope (%)        | 6.8   | N/A  | Clear Space?                | N/A   |
|                                         | Road X Slope (%)      | 6.6   | N/A  | Clear Space to XWalk (in)   | N/A   |
| N/A                                     | Any Obstructions?     | N/A   | N/A  | Storm Grate/Utility Hazard? | N/A   |
|                                         | Obstruction Type      |       |      | Storm Grate/Utility Type    |       |
|                                         |                       | N/A   |      |                             | N/A   |
|                                         |                       |       | Yes  | Surface Condition? (G/P)    | Good  |
|                                         |                       |       |      |                             |       |