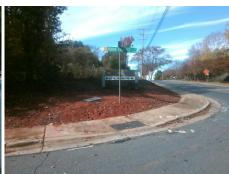

## **Access Compliance Report Public Rights-of-Way** (Curb Ramps)

Intersection ID: 22202 Main Street: E HEBRON ST Cross Street: HEBRON\_COMMERCE\_DR Location: SW ADA ID: 51765E49BA66 Ramp Type: PerpDiag Initial Pass/Fail: Fail **Overall Compliance: No** Severity Score: 46.25

Total Cost: 3200.00

| Field Measurements/Component Compliance |                       |       |      |                             |       |
|-----------------------------------------|-----------------------|-------|------|-----------------------------|-------|
| Compliance Description                  |                       | Data  | Comp | liance Description          | Data  |
| N/A                                     | Ramp Length (in)      | 60.0  | No   | Ramp Slope (%)              | 10.7  |
| No                                      | Ramp Width (in)       | 47.5  | No   | Ramp XSlope (%)             | 7.4   |
| N/A                                     | Flare Type LT         | N/A   | N/A  | Flare Type RT               | N/A   |
| N/A                                     | Flare Slope LT (%)    | N/A   | N/A  | Flare Slope RT (%)          | N/A   |
| N/A                                     | Flare Traversable LT? | N/A   | N/A  | Flare Traversable RT?       | N/A   |
| N/A                                     | Landing Length (in)   | N/A   | N/A  | DWS Provided?               | N/A   |
| N/A                                     | Landing Width (in)    | N/A   | N/A  | DWS Contrast?               | N/A   |
| N/A                                     | Landing Slope (%)     | N/A   | N/A  | DWS Length (in)             | N/A   |
| N/A                                     | Landing X Slope (%)   | N/A   | N/A  | DWS Full Width?             | N/A   |
| N/A                                     | Landing Curb? (Y/N)   | N/A   | N/A  | DWS Offset (in)             | N/A   |
| N/A                                     | Shared Landing?       | N/A   |      |                             |       |
| N/A                                     | Gutter Ponding?       | N/A   | N/A  | Gutter Slope (%)            | N/A   |
| N/A                                     | Gutter Lip Ht (in)    | N/A   | N/A  | Gutter X Slope (%)          | N/A   |
| N/A                                     | Painted X Walk1?      | No    | N/A  | Painted X Walk2?            | No    |
|                                         | X Walk 1 Direction    | To SE |      | X Walk 2 Direction          | To NE |
| N/A                                     | X Walk 1 Width (in)   | N/A   | N/A  | X Walk 2 Width (in)         | N/A   |
|                                         | X Walk 1 Slope (%)    | 7.4   |      | X Walk 2 Slope (%)          | 2.0   |
|                                         | X Walk 1 X Slope (%)  | 3.5   |      | X Walk 2 X Slope (%)        | 7.5   |
| N/A                                     | Ramp inside XWalk1?   | N/A   | N/A  | Ramp inside XWalk2?         | N/A   |
|                                         | Road Slope (%)        | 6.8   | N/A  | Clear Space?                | N/A   |
|                                         | Road X Slope (%)      | 6.6   | N/A  | Clear Space to XWalk (in)   | N/A   |
| N/A                                     | Any Obstructions?     | N/A   | N/A  | Storm Grate/Utility Hazard? | N/A   |
|                                         | Obstruction Type      |       |      | Storm Grate/Utility Type    |       |
|                                         |                       | N/A   |      |                             | N/A   |
|                                         |                       |       | Yes  | Surface Condition? (G/P)    | Good  |
|                                         |                       |       |      |                             |       |