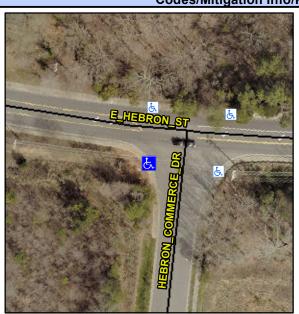

## **Access Compliance Report Public Rights-of-Way** (Curb Ramps)

Intersection ID: 22202 Main Street: E HEBRON ST Cross Street: HEBRON\_COMMERCE\_DR Location: SW ADA ID: 51765E49BA66 Ramp Type: PerpDiag Initial Pass/Fail: Fail **Overall Compliance: No** Severity Score: 46.25

**Codes/Mitigation Info/Possible Solution** 

Street 1 Name Stop Condition-Street 2 Street 2 Name Stop Condition-Street 1 **HEBRON COMMERCE DR** StopSign **E HEBRON ST** None

Possible Solutions: Remove & Replace Curb Ramp With **Two New Directional Ramps or** Equivalent. Surveyor Notes: N/A PROW/ADA: Not Found, R304.5.1, R304.2.2, R304.5.3