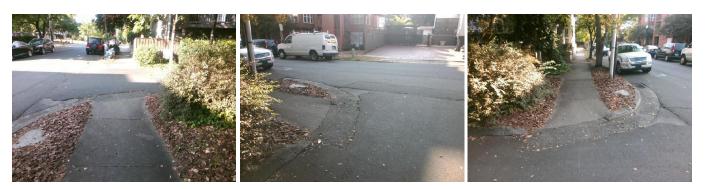

## Access Compliance Report Public Rights-of-Way (Curb Ramps)

| Intersection ID: 10032717               | Main Street: N_POPLAR_ST |                            | Cros    | s Street:                                      | N/A                   | Location: | N                          |                             |      |
|-----------------------------------------|--------------------------|----------------------------|---------|------------------------------------------------|-----------------------|-----------|----------------------------|-----------------------------|------|
| ADA ID: 51819FEE6D20                    | Ramp Type: Directional1  |                            |         | Initial Pass/Fail: Fail Overall Compliance: No |                       |           |                            | o Severity Score:           | 8.75 |
| Codes/Mitigation Info/Possible Solution |                          |                            |         | Field Measurements/Component Compliance        |                       |           |                            |                             |      |
|                                         |                          | Possible Solutions:        |         | Compliance Description                         |                       |           | ata Compliance Description |                             | Data |
|                                         | 9/ - 1                   | Remove & Replace Entire Ra | mp.     | N/A                                            | Ramp Length (in)      | 56.0      | N/A                        | Grade Break?                | N/A  |
|                                         | de a                     |                            | •       | No                                             | Ramp Width (in)       | 42.0      | N/A                        | Grade Break Slope (%)       | 0.0  |
|                                         | 18 15 1                  |                            |         | Yes                                            | Ramp Slope (%)        | 2.1       | N/A                        | Grade Break XSlope (%)      | 0.0  |
| A Martin Martin                         |                          |                            |         | Yes                                            | Ramp XSlope (%)       | 1.5       |                            |                             |      |
|                                         | 5 108                    |                            |         | N/A                                            | Flare Type LT         | N/A       | N/A                        | Flare Type RT               | N/A  |
| A CARLES                                | 11-                      |                            |         | N/A                                            | Flare Slope LT (%)    | N/A       | N/A                        | Flare Slope RT (%)          | 0.0  |
|                                         | C X                      | Surveyor Notes:            |         | N/A                                            | Flare Traversable LT? | N/A       | N/A                        | Flare Traversable RT?       | N/A  |
| A CONTRACT OF A                         |                          | N/A                        |         | N/A                                            | Landing Length (in)   | 0.0       | N/A                        | DWS Provided?               | N/A  |
|                                         |                          |                            |         | N/A                                            | Landing Width (in)    | 0.0       | N/A                        | DWS Contrast?               | N/A  |
|                                         | Stor 1                   |                            |         | N/A                                            | Landing Slope (%)     | 0.0       | N/A                        | DWS Length (in)             | N/A  |
| Ko Zala                                 | 29                       |                            |         | N/A                                            | Landing X Slope (%)   | 0.0       | N/A                        | DWS Full Width?             | N/A  |
| Ma Viela                                |                          | PROW/ADA:                  |         | N/A                                            | Landing Curb? (Y/N)   | N/A       | N/A                        | DWS Offset LT (in)          | N/A  |
| A X & A                                 |                          | R304.5.1                   |         | N/A                                            | Shared Landing?       | N/A       | N/A                        | DWS Offset RT (in)          | N/A  |
|                                         | the state                |                            |         | N/A                                            | Gutter Ponding?       | 0.0       | N/A                        | Gutter Slope (%)            | N/A  |
|                                         | 100                      |                            |         | N/A                                            | Gutter Lip Ht (in)    | 0.0       | N/A                        | Gutter X Slope (%)          | N/A  |
|                                         |                          |                            |         | N/A                                            | Painted X Walk1?      | No        |                            | Road Slope (%)              | 4.0  |
| Street 1 Name                           | ENTRANCE                 |                            |         |                                                | X Walk 1 Direction    | To SW     |                            | Road X Slope (%)            | 0.9  |
| Stop Condition-Street 1                 | StopSign                 |                            |         |                                                | X Walk 1 Width (in)   | N/A       |                            | Clear Space?                | N/A  |
| Street 2 Name                           | N/A                      |                            |         |                                                | X Walk 1 Slope (%)    | 4.0       | N/A                        | Clear Space to XWalk (in)   | N/A  |
| Stop Condition-Street 2                 | N/A                      |                            |         |                                                | X Walk 1 X Slope (%)  | 0.9       | N/A                        | Storm Grate/Utility Hazard? | N/A  |
|                                         |                          |                            |         | N/A                                            | Ramp inside XWalk1?   | N/A       |                            | Storm Grate/Utility Type    |      |
|                                         |                          |                            |         | N/A                                            | Any Obstructions?     | N/A       |                            |                             | N/A  |
|                                         |                          | Total Cost: \$             | 1600.00 |                                                | Obstruction Type      |           | Yes                        | Surface Condition? (G/P)    | Good |
|                                         |                          |                            |         |                                                |                       | N/A       | N/A                        | Curb Slope (%)              | 2.6  |