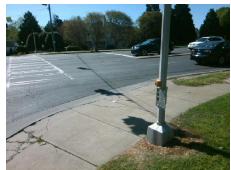

PROW/ADA:
Not Found, R304.5.3, R304.2.1,
R304.2.2-Perp, R304.3.2-Para, R305,
R207.1, R302.7.2

Total Cost: \$ 2050.00

| Field Measurements/Component Compilance |                       |        |                        |                             |      |
|-----------------------------------------|-----------------------|--------|------------------------|-----------------------------|------|
| Compliance Description Da               |                       | Data   | Compliance Description |                             | Data |
| N/A                                     | Ramp Length (in)      | 102.0  | Yes                    | Ramp Slope (%)              | 6.2  |
| Yes                                     | Ramp Width (in)       | 48.0   | No                     | Ramp XSlope (%)             | 3.5  |
| N/A                                     | Flare Type LT         | Sloped | N/A                    | Flare Type RT               | N/A  |
| N/A                                     | Flare Slope LT (%)    | 9.6    | Yes                    | Flare Slope RT (%)          | 6.3  |
| N/A                                     | Flare Traversable LT? | Yes    | N/A                    | Flare Traversable RT?       | Yes  |
| No                                      | Landing Length (in)   | N/A    | No                     | DWS Provided?               | No   |
| No                                      | Landing Width (in)    | N/A    | N/A                    | DWS Contrast?               | No   |
| No                                      | Landing Slope (%)     | N/A    | N/A                    | DWS Length (in)             | N/A  |
| No                                      | Landing X Slope (%)   | N/A    | N/A                    | DWS Full Width?             | No   |
| N/A                                     | Landing Curb? (Y/N)   | No     | N/A                    | DWS Offset (in)             | N/A  |
| N/A                                     | Shared Landing?       | No     |                        |                             |      |
| Yes                                     | Gutter Ponding?       | No     | Yes                    | Gutter Slope (%)            | 0.6  |
| No                                      | Gutter Lip Ht (in)    | 0.5    | Yes                    | Gutter X Slope (%)          | 2.8  |
| N/A                                     | Painted X Walk1?      | Yes    | N/A                    | Painted X Walk2?            | N/A  |
|                                         | X Walk 1 Direction    | To SE  |                        | X Walk 2 Direction          | N/A  |
| N/A                                     | X Walk 1 Width (in)   | 110.0  | N/A                    | X Walk 2 Width (in)         | N/A  |
|                                         | X Walk 1 Slope (%)    | 1.9    |                        | X Walk 2 Slope (%)          | N/A  |
|                                         | X Walk 1 X Slope (%)  | 2.8    |                        | X Walk 2 X Slope (%)        | N/A  |
| No                                      | Ramp inside XWalk1?   | No     | N/A                    | Ramp inside XWalk2?         | N/A  |
|                                         | Road Slope (%)        | N/A    | N/A                    | Clear Space?                | Yes  |
|                                         | Road X Slope (%)      | N/A    | N/A                    | Clear Space to XWalk (in)   | N/A  |
| Yes                                     | Any Obstructions?     | No     | Yes                    | Storm Grate/Utility Hazard? | No   |
|                                         | Obstruction Type      |        | l                      | Storm Grate/Utility Type    |      |
|                                         |                       | N/A    |                        |                             | N/A  |
|                                         |                       |        | Yes                    | Surface Condition? (G/P)    | Good |