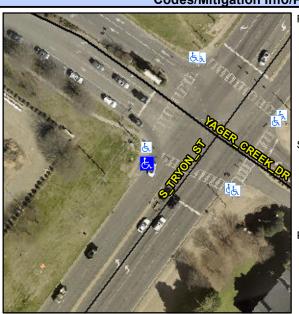

## Access Compliance Report Public Rights-of-Way (Curb Ramps)

Intersection ID: 20640 Main Street: S\_TRYON\_ST Cross Street: YAGER\_CREEK\_DR Location: W

ADA ID: 518C3741F29E Ramp Type: Perp Initial Pass/Fail: Pass Overall Compliance: No Severity Score: 27.75