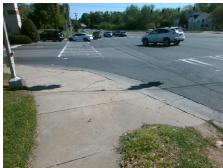

PROW/ADA:
Not Found, R304.5.3, R304.2.1,
R304.2.2-Perp, R304.3.2-Para, R305,
R207.1, R302.7.2

Total Cost: \$ 2050.00

| Field Measurements/Component Compilance |                       |        |                        |                             |      |
|-----------------------------------------|-----------------------|--------|------------------------|-----------------------------|------|
| Compliance Description Da               |                       | Data   | Compliance Description |                             | Data |
| N/A                                     | Ramp Length (in)      | 102.0  | Yes                    | Ramp Slope (%)              | 6.2  |
| Yes                                     | Ramp Width (in)       | 48.0   | No                     | Ramp XSlope (%)             | 3.5  |
| N/A                                     | Flare Type LT         | Sloped | N/A                    | Flare Type RT               | N/A  |
| N/A                                     | Flare Slope LT (%)    | 9.6    | Yes                    | Flare Slope RT (%)          | 6.3  |
| N/A                                     | Flare Traversable LT? | Yes    | N/A                    | Flare Traversable RT?       | Yes  |
| No                                      | Landing Length (in)   | N/A    | No                     | DWS Provided?               | No   |
| No                                      | Landing Width (in)    | N/A    | N/A                    | DWS Contrast?               | No   |
| No                                      | Landing Slope (%)     | N/A    | N/A                    | DWS Length (in)             | N/A  |
| No                                      | Landing X Slope (%)   | N/A    | N/A                    | DWS Full Width?             | No   |
| N/A                                     | Landing Curb? (Y/N)   | No     | N/A                    | DWS Offset (in)             | N/A  |
| N/A                                     | Shared Landing?       | No     |                        |                             |      |
| Yes                                     | Gutter Ponding?       | No     | Yes                    | Gutter Slope (%)            | 0.6  |
| No                                      | Gutter Lip Ht (in)    | 0.5    | Yes                    | Gutter X Slope (%)          | 2.8  |
| N/A                                     | Painted X Walk1?      | Yes    | N/A                    | Painted X Walk2?            | N/A  |
|                                         | X Walk 1 Direction    | To SE  |                        | X Walk 2 Direction          | N/A  |
| N/A                                     | X Walk 1 Width (in)   | 110.0  | N/A                    | X Walk 2 Width (in)         | N/A  |
|                                         | X Walk 1 Slope (%)    | 1.9    |                        | X Walk 2 Slope (%)          | N/A  |
|                                         | X Walk 1 X Slope (%)  | 2.8    |                        | X Walk 2 X Slope (%)        | N/A  |
| No                                      | Ramp inside XWalk1?   | No     | N/A                    | Ramp inside XWalk2?         | N/A  |
|                                         | Road Slope (%)        | N/A    | N/A                    | Clear Space?                | Yes  |
|                                         | Road X Slope (%)      | N/A    | N/A                    | Clear Space to XWalk (in)   | N/A  |
| Yes                                     | Any Obstructions?     | No     | Yes                    | Storm Grate/Utility Hazard? | No   |
|                                         | Obstruction Type      |        | l                      | Storm Grate/Utility Type    |      |
|                                         |                       | N/A    |                        |                             | N/A  |
|                                         |                       |        | Yes                    | Surface Condition? (G/P)    | Good |