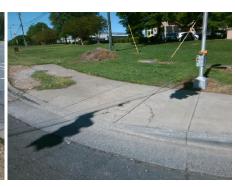

PROW/ADA:
Not Found, R304.5.3, R304.2.1,
R304.2.2-Perp, R304.3.2-Para, R305,
R207.1, R302.7.2

Total Cost: \$ 2050.00

| Field Measurements/Component Compilance |                       |        |                        |                             |      |
|-----------------------------------------|-----------------------|--------|------------------------|-----------------------------|------|
| Compliance Description Da               |                       | Data   | Compliance Description |                             | Data |
| N/A                                     | Ramp Length (in)      | 102.0  | Yes                    | Ramp Slope (%)              | 6.2  |
| Yes                                     | Ramp Width (in)       | 48.0   | No                     | Ramp XSlope (%)             | 3.5  |
| N/A                                     | Flare Type LT         | Sloped | N/A                    | Flare Type RT               | N/A  |
| N/A                                     | Flare Slope LT (%)    | 9.6    | Yes                    | Flare Slope RT (%)          | 6.3  |
| N/A                                     | Flare Traversable LT? | Yes    | N/A                    | Flare Traversable RT?       | Yes  |
| No                                      | Landing Length (in)   | N/A    | No                     | DWS Provided?               | No   |
| No                                      | Landing Width (in)    | N/A    | N/A                    | DWS Contrast?               | No   |
| No                                      | Landing Slope (%)     | N/A    | N/A                    | DWS Length (in)             | N/A  |
| No                                      | Landing X Slope (%)   | N/A    | N/A                    | DWS Full Width?             | No   |
| N/A                                     | Landing Curb? (Y/N)   | No     | N/A                    | DWS Offset (in)             | N/A  |
| N/A                                     | Shared Landing?       | No     |                        |                             |      |
| Yes                                     | Gutter Ponding?       | No     | Yes                    | Gutter Slope (%)            | 0.6  |
| No                                      | Gutter Lip Ht (in)    | 0.5    | Yes                    | Gutter X Slope (%)          | 2.8  |
| N/A                                     | Painted X Walk1?      | Yes    | N/A                    | Painted X Walk2?            | N/A  |
|                                         | X Walk 1 Direction    | To SE  |                        | X Walk 2 Direction          | N/A  |
| N/A                                     | X Walk 1 Width (in)   | 110.0  | N/A                    | X Walk 2 Width (in)         | N/A  |
|                                         | X Walk 1 Slope (%)    | 1.9    |                        | X Walk 2 Slope (%)          | N/A  |
|                                         | X Walk 1 X Slope (%)  | 2.8    |                        | X Walk 2 X Slope (%)        | N/A  |
| No                                      | Ramp inside XWalk1?   | No     | N/A                    | Ramp inside XWalk2?         | N/A  |
|                                         | Road Slope (%)        | N/A    | N/A                    | Clear Space?                | Yes  |
|                                         | Road X Slope (%)      | N/A    | N/A                    | Clear Space to XWalk (in)   | N/A  |
| Yes                                     | Any Obstructions?     | No     | Yes                    | Storm Grate/Utility Hazard? | No   |
|                                         | Obstruction Type      |        | l                      | Storm Grate/Utility Type    |      |
|                                         |                       | N/A    |                        |                             | N/A  |
|                                         |                       |        | Yes                    | Surface Condition? (G/P)    | Good |