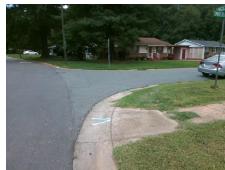

## Access Compliance Report Public Rights-of-Way (Curb Ramps)

Intersection ID: 23840 Main Street: LONGLEAF\_DR Cross Street: TIMBERLINE\_RD Location: E

ADA ID: 5190C54CBBD5 Ramp Type: BlendTrans1 Initial Pass/Fail: Pass Overall Compliance: No Severity Score: 15

## Field Measurements/Component Compliance

Street 1 Name

Stop Condition-Street 1

Street 2 Name

N/A

Stop Condition-Street 2

N/A

Possible Solutions:

Remove & Replace Curb Ramp With
Two New Directional Ramps or
Equivalent. Remove & Replace
Gutter.

Surveyor Notes:
N/A

PROW/ADA:

Not Found, R305, R304.5.4

Total Cost: \$ 3950.00

| Compliance Description Da |                       | Data   | Compliance Description |                             | Data   |
|---------------------------|-----------------------|--------|------------------------|-----------------------------|--------|
| N/A                       | Ramp Length (in)      | 58.0   | Yes                    | BlendTrans Slope (%)        | 2.4    |
| Yes                       | Ramp Width (in)       | 58.0   | Yes                    | BlendTrans XSlope (%)       | 0.8    |
| N/A                       | Flare Type LT         | Sloped | N/A                    | Flare Type RT               | Sloped |
| N/A                       | Flare Slope LT (%)    | 2.4    | N/A                    | Flare Slope RT (%)          | 0.3    |
| N/A                       | Flare Traversable LT? | No     | N/A                    | Flare Traversable RT?       | No     |
| Yes                       | Landing Length (in)   | 56.0   | No                     | DWS Provided?               | No     |
| Yes                       | Landing Width (in)    | 56.0   | N/A                    | DWS Contrast?               | No     |
| Yes                       | Landing Slope (%)     | 1.8    | N/A                    | DWS Length (in)             | N/A    |
| Yes                       | Landing X Slope (%)   | 2.0    | N/A                    | DWS Full Width?             | No     |
| N/A                       | Landing Curb? (Y/N)   | No     | N/A                    | DWS Offset (in)             | N/A    |
| N/A                       | Shared Landing?       | No     |                        |                             |        |
| Yes                       | Gutter Ponding?       | No     | No                     | Gutter Slope (%)            | 7.9    |
| Yes                       | Gutter Lip Ht (in)    | 0.0    | Yes                    | Gutter X Slope (%)          | 0.5    |
| N/A                       | Painted X Walk1?      | No     | N/A                    | Painted X Walk2?            | N/A    |
|                           | X Walk 1 Direction    | To SW  |                        | X Walk 2 Direction          | N/A    |
|                           | X Walk 1 Width (in)   | N/A    |                        | X Walk 2 Width (in)         | N/A    |
|                           | X Walk 1 Slope (%)    | 2.4    |                        | X Walk 2 Slope (%)          | N/A    |
|                           | X Walk 1 X Slope (%)  | 3.0    |                        | X Walk 2 X Slope (%)        | N/A    |
| N/A                       | Ramp inside XWalk1?   | N/A    | N/A                    | Ramp inside XWalk2?         | N/A    |
|                           | Road Slope (%)        | 3.0    |                        | Clear Space?                | Yes    |
|                           | Road X Slope (%)      | 2.4    | N/A                    | Clear Space to XWalk (in)   | N/A    |
| Yes                       | Any Obstructions?     | No     | Yes                    | Storm Grate/Utility Hazard? | No     |
|                           | Obstruction Type      |        |                        | Storm Grate/Utility Type    |        |
|                           |                       | N/A    |                        |                             | N/A    |
|                           |                       |        | Yes                    | Surface Condition? (G/P)    | Good   |
| No 6                      |                       |        | No                     | Curb Slope (%)              | 18.6   |