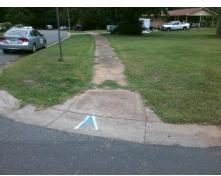

## Access Compliance Report Public Rights-of-Way (Curb Ramps)

Intersection ID: 23840 Main Street: LONGLEAF\_DR Cross Street: TIMBERLINE\_RD Location: E

ADA ID: 5190C54CBBD5 Ramp Type: BlendTrans1 Initial Pass/Fail: Pass Overall Compliance: No Severity Score: 15

## Field Measurements/Component Compliance

Street 1 Name

Stop Condition-Street 1

Street 2 Name

N/A

Stop Condition-Street 2

N/A

Possible Solutions:

Remove & Replace Curb Ramp With
Two New Directional Ramps or
Equivalent. Remove & Replace
Gutter.

Surveyor Notes:
N/A

PROW/ADA:

Not Found, R305, R304.5.4

Total Cost: \$ 3950.00

| Compliance Description Da |                       | Data   | Compliance Description |                             | Data   |
|---------------------------|-----------------------|--------|------------------------|-----------------------------|--------|
| N/A                       | Ramp Length (in)      | 58.0   | Yes                    | BlendTrans Slope (%)        | 2.4    |
| Yes                       | Ramp Width (in)       | 58.0   | Yes                    | BlendTrans XSlope (%)       | 0.8    |
| N/A                       | Flare Type LT         | Sloped | N/A                    | Flare Type RT               | Sloped |
| N/A                       | Flare Slope LT (%)    | 2.4    | N/A                    | Flare Slope RT (%)          | 0.3    |
| N/A                       | Flare Traversable LT? | No     | N/A                    | Flare Traversable RT?       | No     |
| Yes                       | Landing Length (in)   | 56.0   | No                     | DWS Provided?               | No     |
| Yes                       | Landing Width (in)    | 56.0   | N/A                    | DWS Contrast?               | No     |
| Yes                       | Landing Slope (%)     | 1.8    | N/A                    | DWS Length (in)             | N/A    |
| Yes                       | Landing X Slope (%)   | 2.0    | N/A                    | DWS Full Width?             | No     |
| N/A                       | Landing Curb? (Y/N)   | No     | N/A                    | DWS Offset (in)             | N/A    |
| N/A                       | Shared Landing?       | No     |                        |                             |        |
| Yes                       | Gutter Ponding?       | No     | No                     | Gutter Slope (%)            | 7.9    |
| Yes                       | Gutter Lip Ht (in)    | 0.0    | Yes                    | Gutter X Slope (%)          | 0.5    |
| N/A                       | Painted X Walk1?      | No     | N/A                    | Painted X Walk2?            | N/A    |
|                           | X Walk 1 Direction    | To SW  |                        | X Walk 2 Direction          | N/A    |
|                           | X Walk 1 Width (in)   | N/A    |                        | X Walk 2 Width (in)         | N/A    |
|                           | X Walk 1 Slope (%)    | 2.4    |                        | X Walk 2 Slope (%)          | N/A    |
|                           | X Walk 1 X Slope (%)  | 3.0    |                        | X Walk 2 X Slope (%)        | N/A    |
| N/A                       | Ramp inside XWalk1?   | N/A    | N/A                    | Ramp inside XWalk2?         | N/A    |
|                           | Road Slope (%)        | 3.0    |                        | Clear Space?                | Yes    |
|                           | Road X Slope (%)      | 2.4    | N/A                    | Clear Space to XWalk (in)   | N/A    |
| Yes                       | Any Obstructions?     | No     | Yes                    | Storm Grate/Utility Hazard? | No     |
|                           | Obstruction Type      |        |                        | Storm Grate/Utility Type    |        |
|                           |                       | N/A    |                        |                             | N/A    |
|                           |                       |        | Yes                    | Surface Condition? (G/P)    | Good   |
| No 6                      |                       |        | No                     | Curb Slope (%)              | 18.6   |