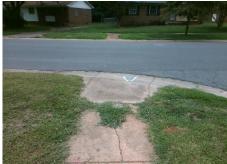

## Access Compliance Report Public Rights-of-Way (Curb Ramps)

Intersection ID: 23840 Main Street: LONGLEAF\_DR Cross Street: TIMBERLINE\_RD Location: E

ADA ID: 5190C54CBBD5 Ramp Type: BlendTrans1 Initial Pass/Fail: Pass Overall Compliance: No Severity Score: 15

## Field Measurements/Component Compliance

Street 1 Name

Stop Condition-Street 1

Street 2 Name

N/A

Stop Condition-Street 2

N/A

Possible Solutions:

Remove & Replace Curb Ramp With
Two New Directional Ramps or
Equivalent. Remove & Replace
Gutter.

Surveyor Notes:
N/A

PROW/ADA:

Not Found, R305, R304.5.4

Total Cost: \$ 3950.00

| Compliance Description Da |                       | Data   | Compliance Description |                             | Data   |
|---------------------------|-----------------------|--------|------------------------|-----------------------------|--------|
| N/A                       | Ramp Length (in)      | 58.0   | Yes                    | BlendTrans Slope (%)        | 2.4    |
| Yes                       | Ramp Width (in)       | 58.0   | Yes                    | BlendTrans XSlope (%)       | 0.8    |
| N/A                       | Flare Type LT         | Sloped | N/A                    | Flare Type RT               | Sloped |
| N/A                       | Flare Slope LT (%)    | 2.4    | N/A                    | Flare Slope RT (%)          | 0.3    |
| N/A                       | Flare Traversable LT? | No     | N/A                    | Flare Traversable RT?       | No     |
| Yes                       | Landing Length (in)   | 56.0   | No                     | DWS Provided?               | No     |
| Yes                       | Landing Width (in)    | 56.0   | N/A                    | DWS Contrast?               | No     |
| Yes                       | Landing Slope (%)     | 1.8    | N/A                    | DWS Length (in)             | N/A    |
| Yes                       | Landing X Slope (%)   | 2.0    | N/A                    | DWS Full Width?             | No     |
| N/A                       | Landing Curb? (Y/N)   | No     | N/A                    | DWS Offset (in)             | N/A    |
| N/A                       | Shared Landing?       | No     |                        |                             |        |
| Yes                       | Gutter Ponding?       | No     | No                     | Gutter Slope (%)            | 7.9    |
| Yes                       | Gutter Lip Ht (in)    | 0.0    | Yes                    | Gutter X Slope (%)          | 0.5    |
| N/A                       | Painted X Walk1?      | No     | N/A                    | Painted X Walk2?            | N/A    |
|                           | X Walk 1 Direction    | To SW  |                        | X Walk 2 Direction          | N/A    |
|                           | X Walk 1 Width (in)   | N/A    |                        | X Walk 2 Width (in)         | N/A    |
|                           | X Walk 1 Slope (%)    | 2.4    |                        | X Walk 2 Slope (%)          | N/A    |
|                           | X Walk 1 X Slope (%)  | 3.0    |                        | X Walk 2 X Slope (%)        | N/A    |
| N/A                       | Ramp inside XWalk1?   | N/A    | N/A                    | Ramp inside XWalk2?         | N/A    |
|                           | Road Slope (%)        | 3.0    |                        | Clear Space?                | Yes    |
|                           | Road X Slope (%)      | 2.4    | N/A                    | Clear Space to XWalk (in)   | N/A    |
| Yes                       | Any Obstructions?     | No     | Yes                    | Storm Grate/Utility Hazard? | No     |
|                           | Obstruction Type      |        |                        | Storm Grate/Utility Type    |        |
|                           |                       | N/A    |                        |                             | N/A    |
|                           |                       |        | Yes                    | Surface Condition? (G/P)    | Good   |
| No 6                      |                       |        | No                     | Curb Slope (%)              | 18.6   |