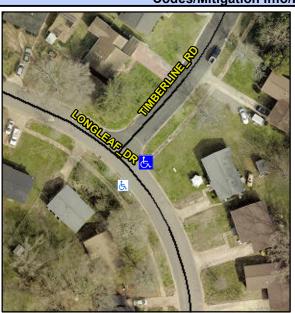

## Access Compliance Report Public Rights-of-Way (Curb Ramps)

Intersection ID: 23840 Main Street: LONGLEAF\_DR Cross Street: TIMBERLINE\_RD Location: E

ADA ID: 5190C54CBBD5 Ramp Type: BlendTrans1 Initial Pass/Fail: Pass Overall Compliance: No Severity Score: 15