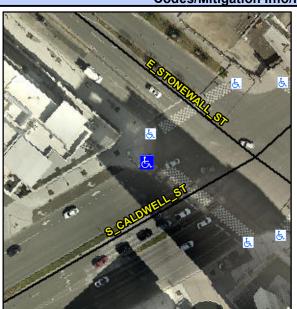

## Access Compliance Report Public Rights-of-Way (Curb Ramps)

Intersection ID: N/A Main Street: E\_STONEWALL\_ST Cross Street: S\_CALDWELL\_ST Location: NW

ADA ID: 5192352E21B3 Ramp Type: Perp Initial Pass/Fail: Fail Overall Compliance: No Severity Score: 21.25