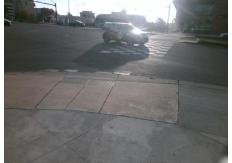

## Field Measurements/Component Compliance

Street 1 Name
Stop Condition-Street 2
Signal
Street 2 Name
N/A
Stop Condition-Street 1
N/A

Possible Solutions:

Remove & Replace Entire Ramp.

Surveyor Notes:

N/A

PROW/ADA:

R304.5.1, R304.5.3

Total Cost: \$ 1850.00

|                        | Field Measure         | ements/C | <u>ompo</u> | nent Compliance             |      |
|------------------------|-----------------------|----------|-------------|-----------------------------|------|
| Compliance Description |                       | Data     | Comp        | liance Description          | Data |
| N/A                    | Ramp Length (in)      | 98.0     | Yes         | Ramp Slope (%)              | 6.4  |
| No                     | Ramp Width (in)       | 46.0     | No          | Ramp XSlope (%)             | 5.6  |
| N/A                    | Flare Type LT         | N/A      | N/A         | Flare Type RT               | N/A  |
| N/A                    | Flare Slope LT (%)    | N/A      | N/A         | Flare Slope RT (%)          | N/A  |
| N/A                    | Flare Traversable LT? | No       | N/A         | Flare Traversable RT?       | No   |
| N/A                    | Landing Length (in)   | N/A      | N/A         | DWS Provided?               | N/A  |
| N/A                    | Landing Width (in)    | N/A      | N/A         | DWS Contrast?               | N/A  |
| N/A                    | Landing Slope (%)     | N/A      | N/A         | DWS Length (in)             | N/A  |
| N/A                    | Landing X Slope (%)   | N/A      | N/A         | DWS Full Width?             | N/A  |
| N/A                    | Landing Curb? (Y/N)   | N/A      | N/A         | DWS Offset (in)             | N/A  |
| N/A                    | Shared Landing?       | N/A      |             |                             |      |
| N/A                    | Gutter Ponding?       | N/A      | N/A         | Gutter Slope (%)            | N/A  |
| N/A                    | Gutter Lip Ht (in)    | N/A      | N/A         | Gutter X Slope (%)          | N/A  |
| N/A                    | Painted X Walk1?      | Yes      | N/A         | Painted X Walk2?            | N/A  |
|                        | X Walk 1 Direction    | To SE    |             | X Walk 2 Direction          | N/A  |
| N/A                    | X Walk 1 Width (in)   | 144.0    | N/A         | X Walk 2 Width (in)         | N/A  |
|                        | X Walk 1 Slope (%)    | 0.9      |             | X Walk 2 Slope (%)          | N/A  |
|                        | X Walk 1 X Slope (%)  | 1.5      |             | X Walk 2 X Slope (%)        | N/A  |
| N/A                    | Ramp inside XWalk1?   | Yes      | N/A         | Ramp inside XWalk2?         | N/A  |
|                        | Road Slope (%)        | N/A      | N/A         | Clear Space?                | N/A  |
|                        | Road X Slope (%)      | N/A      | N/A         | Clear Space to XWalk (in)   | N/A  |
| N/A                    | Any Obstructions?     | N/A      | N/A         | Storm Grate/Utility Hazard? | N/A  |
|                        | Obstruction Type      |          | l           | Storm Grate/Utility Type    |      |
|                        |                       | N/A      |             |                             | N/A  |
|                        |                       |          | Yes         | Surface Condition? (G/P)    | Good |
|                        |                       |          |             |                             |      |