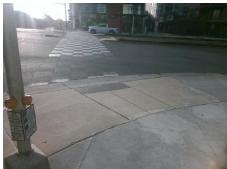

## Field Measurements/Component Compliance

Street 1 Name
Stop Condition-Street 2
Signal
Street 2 Name
N/A
Stop Condition-Street 1
N/A

Possible Solutions:

Remove & Replace Entire Ramp.

Surveyor Notes:

N/A

PROW/ADA:

R304.5.1, R304.5.3

Total Cost: \$ 1850.00

|                        | Field Measure         | ements/C | <u>ompo</u> | nent Compliance             |      |
|------------------------|-----------------------|----------|-------------|-----------------------------|------|
| Compliance Description |                       | Data     | Comp        | liance Description          | Data |
| N/A                    | Ramp Length (in)      | 98.0     | Yes         | Ramp Slope (%)              | 6.4  |
| No                     | Ramp Width (in)       | 46.0     | No          | Ramp XSlope (%)             | 5.6  |
| N/A                    | Flare Type LT         | N/A      | N/A         | Flare Type RT               | N/A  |
| N/A                    | Flare Slope LT (%)    | N/A      | N/A         | Flare Slope RT (%)          | N/A  |
| N/A                    | Flare Traversable LT? | No       | N/A         | Flare Traversable RT?       | No   |
| N/A                    | Landing Length (in)   | N/A      | N/A         | DWS Provided?               | N/A  |
| N/A                    | Landing Width (in)    | N/A      | N/A         | DWS Contrast?               | N/A  |
| N/A                    | Landing Slope (%)     | N/A      | N/A         | DWS Length (in)             | N/A  |
| N/A                    | Landing X Slope (%)   | N/A      | N/A         | DWS Full Width?             | N/A  |
| N/A                    | Landing Curb? (Y/N)   | N/A      | N/A         | DWS Offset (in)             | N/A  |
| N/A                    | Shared Landing?       | N/A      |             |                             |      |
| N/A                    | Gutter Ponding?       | N/A      | N/A         | Gutter Slope (%)            | N/A  |
| N/A                    | Gutter Lip Ht (in)    | N/A      | N/A         | Gutter X Slope (%)          | N/A  |
| N/A                    | Painted X Walk1?      | Yes      | N/A         | Painted X Walk2?            | N/A  |
|                        | X Walk 1 Direction    | To SE    |             | X Walk 2 Direction          | N/A  |
| N/A                    | X Walk 1 Width (in)   | 144.0    | N/A         | X Walk 2 Width (in)         | N/A  |
|                        | X Walk 1 Slope (%)    | 0.9      |             | X Walk 2 Slope (%)          | N/A  |
|                        | X Walk 1 X Slope (%)  | 1.5      |             | X Walk 2 X Slope (%)        | N/A  |
| N/A                    | Ramp inside XWalk1?   | Yes      | N/A         | Ramp inside XWalk2?         | N/A  |
|                        | Road Slope (%)        | N/A      | N/A         | Clear Space?                | N/A  |
|                        | Road X Slope (%)      | N/A      | N/A         | Clear Space to XWalk (in)   | N/A  |
| N/A                    | Any Obstructions?     | N/A      | N/A         | Storm Grate/Utility Hazard? | N/A  |
|                        | Obstruction Type      |          | l           | Storm Grate/Utility Type    |      |
|                        |                       | N/A      |             |                             | N/A  |
|                        |                       |          | Yes         | Surface Condition? (G/P)    | Good |
|                        |                       |          |             |                             |      |