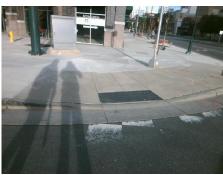

## Field Measurements/Component Compliance

Street 1 Name
Stop Condition-Street 2
Signal
Street 2 Name
N/A
Stop Condition-Street 1
N/A

Possible Solutions:

Remove & Replace Entire Ramp.

Surveyor Notes:

N/A

PROW/ADA:

R304.5.1, R304.5.3

Total Cost: \$ 1850.00

|                        | Field Measure         | ements/C | <u>ompo</u> | nent Compliance             |      |
|------------------------|-----------------------|----------|-------------|-----------------------------|------|
| Compliance Description |                       | Data     | Comp        | liance Description          | Data |
| N/A                    | Ramp Length (in)      | 98.0     | Yes         | Ramp Slope (%)              | 6.4  |
| No                     | Ramp Width (in)       | 46.0     | No          | Ramp XSlope (%)             | 5.6  |
| N/A                    | Flare Type LT         | N/A      | N/A         | Flare Type RT               | N/A  |
| N/A                    | Flare Slope LT (%)    | N/A      | N/A         | Flare Slope RT (%)          | N/A  |
| N/A                    | Flare Traversable LT? | No       | N/A         | Flare Traversable RT?       | No   |
| N/A                    | Landing Length (in)   | N/A      | N/A         | DWS Provided?               | N/A  |
| N/A                    | Landing Width (in)    | N/A      | N/A         | DWS Contrast?               | N/A  |
| N/A                    | Landing Slope (%)     | N/A      | N/A         | DWS Length (in)             | N/A  |
| N/A                    | Landing X Slope (%)   | N/A      | N/A         | DWS Full Width?             | N/A  |
| N/A                    | Landing Curb? (Y/N)   | N/A      | N/A         | DWS Offset (in)             | N/A  |
| N/A                    | Shared Landing?       | N/A      |             |                             |      |
| N/A                    | Gutter Ponding?       | N/A      | N/A         | Gutter Slope (%)            | N/A  |
| N/A                    | Gutter Lip Ht (in)    | N/A      | N/A         | Gutter X Slope (%)          | N/A  |
| N/A                    | Painted X Walk1?      | Yes      | N/A         | Painted X Walk2?            | N/A  |
|                        | X Walk 1 Direction    | To SE    |             | X Walk 2 Direction          | N/A  |
| N/A                    | X Walk 1 Width (in)   | 144.0    | N/A         | X Walk 2 Width (in)         | N/A  |
|                        | X Walk 1 Slope (%)    | 0.9      |             | X Walk 2 Slope (%)          | N/A  |
|                        | X Walk 1 X Slope (%)  | 1.5      |             | X Walk 2 X Slope (%)        | N/A  |
| N/A                    | Ramp inside XWalk1?   | Yes      | N/A         | Ramp inside XWalk2?         | N/A  |
|                        | Road Slope (%)        | N/A      | N/A         | Clear Space?                | N/A  |
|                        | Road X Slope (%)      | N/A      | N/A         | Clear Space to XWalk (in)   | N/A  |
| N/A                    | Any Obstructions?     | N/A      | N/A         | Storm Grate/Utility Hazard? | N/A  |
|                        | Obstruction Type      |          | l           | Storm Grate/Utility Type    |      |
|                        |                       | N/A      |             |                             | N/A  |
|                        |                       |          | Yes         | Surface Condition? (G/P)    | Good |
|                        |                       |          |             |                             |      |