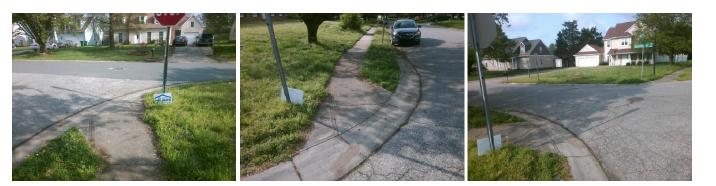

## Access Compliance Report Public Rights-of-Way (Curb Ramps)

| Intersection ID: 20213 Main Str         | Main Street: COLLINGHAM_DR    |                                         | Cross Street: QUEENSMEAD_CR              |                        |                         | Location:                   |       |
|-----------------------------------------|-------------------------------|-----------------------------------------|------------------------------------------|------------------------|-------------------------|-----------------------------|-------|
| ADA ID: 51927D2EAB01 Ramp Ty            | Ramp Type: Directional1       |                                         | Initial Pass/Fail: Fail Overall Complian |                        | nce: No Severity Score: |                             | 21.25 |
| Codes/Mitigation Info/Possible Solution |                               | Field Measurements/Component Compliance |                                          |                        |                         |                             |       |
|                                         | Possible Solutions:           | Compliance Description Data             |                                          | Compliance Description |                         | Data                        |       |
|                                         | Remove & Replace Entire Ramp. | N/A                                     | Ramp Length (in)                         | 76.0                   | N/A                     | Grade Break?                | N/A   |
|                                         |                               | No                                      | Ramp Width (in)                          | 45.0                   | N/A                     | Grade Break Slope (%)       | 0.0   |
|                                         |                               | Yes                                     | Ramp Slope (%)                           | 1.5                    | N/A                     | Grade Break XSlope (%)      | 0.0   |
|                                         |                               | No                                      | Ramp XSlope (%)                          | 6.0                    |                         |                             |       |
|                                         |                               | N/A                                     | Flare Type LT                            | N/A                    | N/A                     | Flare Type RT               | N/A   |
| COLLINGHAM DR                           |                               | N/A                                     | Flare Slope LT (%)                       | N/A                    | N/A                     | Flare Slope RT (%)          | 0.0   |
| 6 6                                     | Surveyor Notes:               | N/A                                     | Flare Traversable LT                     | ? <b>N/A</b>           | N/A                     | Flare Traversable RT?       | N/A   |
|                                         | N/A                           | N/A                                     | Landing Length (in)                      | 0.0                    | N/A                     | DWS Provided?               | N/A   |
|                                         |                               | N/A                                     | Landing Width (in)                       | 0.0                    | N/A                     | DWS Contrast?               | N/A   |
|                                         |                               | N/A                                     | Landing Slope (%)                        | 0.0                    | N/A                     | DWS Length (in)             | N/A   |
|                                         |                               | N/A                                     | Landing X Slope (%)                      | 0.0                    | N/A                     | DWS Full Width?             | N/A   |
|                                         | PROW/ADA:                     | N/A                                     | Landing Curb? (Y/N)                      | N/A                    | N/A                     | DWS Offset LT (in)          | N/A   |
| R304.5.1, R304.5.3                      |                               | N/A                                     | Shared Landing?                          | N/A                    | N/A                     | DWS Offset RT (in)          | N/A   |
|                                         |                               | N/A                                     | Gutter Ponding?                          | 0.0                    | N/A                     | Gutter Slope (%)            | N/A   |
|                                         |                               | N/A                                     | Gutter Lip Ht (in)                       | 0.0                    | N/A                     | Gutter X Slope (%)          | N/A   |
|                                         |                               | N/A                                     | Painted X Walk1?                         | No                     |                         | Road Slope (%)              | 4.7   |
| Street 1 Name COLLINGHAM DR             |                               |                                         | X Walk 1 Direction                       | To SW                  |                         | Road X Slope (%)            | 3.6   |
| Stop Condition-Street 1 None            |                               |                                         | X Walk 1 Width (in)                      | N/A                    |                         | Clear Space?                | N/A   |
| Street 2 Name N/A                       |                               |                                         | X Walk 1 Slope (%)                       | 4.7                    | N/A                     | Clear Space to XWalk (in)   | N/A   |
| Stop Condition-Street 2 N/A             |                               |                                         | X Walk 1 X Slope (%)                     |                        |                         | Storm Grate/Utility Hazard? | N/A   |
|                                         |                               | N/A                                     | Ramp inside XWalk1                       |                        |                         | Storm Grate/Utility Type    |       |
|                                         |                               | N/A                                     | Any Obstructions?                        | N/A                    |                         |                             | N/A   |
|                                         | Total Cost: \$ 1              | 600.00                                  | Obstruction Type                         |                        | Yes                     | Surface Condition? (G/P)    | Good  |
|                                         |                               |                                         | 51                                       | N/A                    | N/A                     | Curb Slope (%)              | 10.1  |