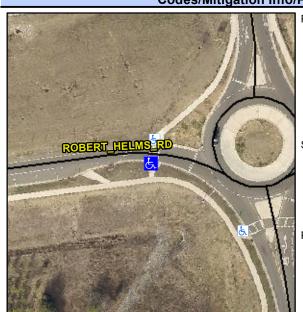

## **Access Compliance Report Public Rights-of-Way** (Curb Ramps)

Intersection ID: 53292 Main Street: PROSPERITY RIDGE RD Cross Street: ROBERT\_HELMS\_RD Location: W ADA ID: 5197B9DF5C2C Ramp Type: Perp Initial Pass/Fail: Fail **Overall Compliance: No Severity Score:** 12.5

**Codes/Mitigation Info/Possible Solution** 

**ROBERT HELMS RD** Street 1 Name Stop Condition-Street 2 YieldSign Street 2 Name N/A Stop Condition-Street 1 N/A Possible Solutions: Remove & Replace Entire Ramp. Surveyor Notes: N/A PROW/ADA: R304.2.2