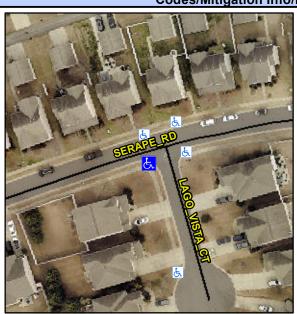

## **Access Compliance Report Public Rights-of-Way** (Curb Ramps)

Data

8.9

1.5

N/A

Good

Intersection ID: 47850 Main Street: LAGO VISTA CT **Cross Street: SERAPE RD** Location: SW **Overall Compliance: No** ADA ID: 519E8D46EEA4 Ramp Type: PerpDiag Initial Pass/Fail: Fail Severity Score: 21.25

<u>Data</u>

48.0

44.0

N/A

**LAGO VISTA CT** Street 1 Name Stop Condition-Street 2 StopSign **SERAPE RD** Street 2 Name Stop Condition-Street 1

Possible Solutions: Remove & Replace Curb Ramp With Two New Directional Ramps or Equivalent. Surveyor Notes: N/A PROW/ADA: Not Found, R304.5.1, R304.2.2