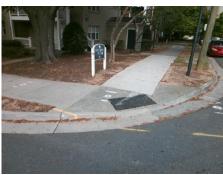

## **Access Compliance Report Public Rights-of-Way** (Curb Ramps)

Intersection ID: 12544 Main Street: E\_8TH\_ST Cross Street: N\_ALEXANDER\_ST Location: ADA ID: 51A05841C443 Severity Score: 33.75

Ramp Type: PerpDiag Initial Pass/Fail: Fail **Overall Compliance: No** Field Measurements/Component Compliance

## **Codes/Mitigation Info/Possible Solution**

N ALEXANDER ST Street 1 Name Stop Condition-Street 2 Street 2 Name Stop Condition-Street 1

Possible Solutions: Remove & Replace Curb Ramp With **Two New Directional Ramps or** Equivalent.

Surveyor Notes:

N/A

StopSign

E8THST

StopSign

| PROW/ADA:              |                  |      |         |
|------------------------|------------------|------|---------|
| Not Found,<br>R304.5.3 | R304.5.1, R304.2 | 2.2, |         |
|                        |                  |      |         |
| Total Cost:            | \$               |      | 3200.00 |