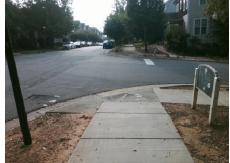

## **Access Compliance Report Public Rights-of-Way** (Curb Ramps)

Intersection ID: 12544 Main Street: E\_8TH\_ST Cross Street: N\_ALEXANDER\_ST Location: ADA ID: 51A05841C443 Severity Score: 33.75

Ramp Type: PerpDiag Initial Pass/Fail: Fail **Overall Compliance: No** Field Measurements/Component Compliance

## **Codes/Mitigation Info/Possible Solution**

N ALEXANDER ST Street 1 Name Stop Condition-Street 2 Street 2 Name Stop Condition-Street 1

Possible Solutions: Remove & Replace Curb Ramp With **Two New Directional Ramps or** Equivalent.

Surveyor Notes:

N/A

StopSign

E8THST

StopSign

| PROW/ADA:              |                  |      |         |
|------------------------|------------------|------|---------|
| Not Found,<br>R304.5.3 | R304.5.1, R304.2 | 2.2, |         |
|                        |                  |      |         |
| Total Cost:            | \$               |      | 3200.00 |