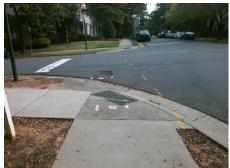

## **Access Compliance Report Public Rights-of-Way** (Curb Ramps)

Intersection ID: 12544 Main Street: E\_8TH\_ST Cross Street: N\_ALEXANDER\_ST Location: ADA ID: 51A05841C443 Severity Score: 33.75

Ramp Type: PerpDiag Initial Pass/Fail: Fail **Overall Compliance: No** Field Measurements/Component Compliance

## **Codes/Mitigation Info/Possible Solution**

N ALEXANDER ST Street 1 Name Stop Condition-Street 2 Street 2 Name Stop Condition-Street 1

Possible Solutions: Remove & Replace Curb Ramp With **Two New Directional Ramps or** Equivalent.

Surveyor Notes:

N/A

StopSign

E8THST

StopSign

| PROW/ADA:              |                  |      |         |
|------------------------|------------------|------|---------|
| Not Found,<br>R304.5.3 | R304.5.1, R304.2 | 2.2, |         |
|                        |                  |      |         |
| Total Cost:            | \$               |      | 3200.00 |