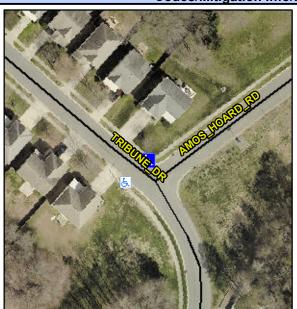

## **Access Compliance Report Public Rights-of-Way** (Curb Ramps)

Data

9.9 0.2 N/A N/A N/A N/A N/A N/A N/A N/A

Intersection ID: 7519 Main Street: TRIBUNE\_DR Cross Street: AMOS HOARD RD Location: ADA ID: 51A884516F22 Ramp Type: Perp Initial Pass/Fail: Fail **Overall Compliance: No** Severity Score: 21.25