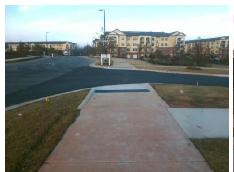

## Access Compliance Report Public Rights-of-Way (Curb Ramps)

Intersection ID: 54043Main Street:ELEVATION\_POINT\_DRCross Street:BALLANTYNE\_GREEN\_DRLocation:NEADA ID: 51AA7CC1175ARamp Type:Directional1Initial Pass/Fail:FailOverall Compliance:NoSeverity Score:1.25