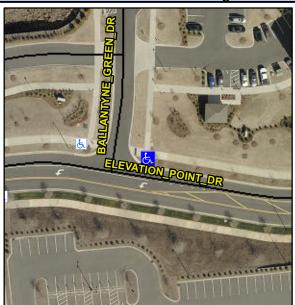

## Access Compliance Report Public Rights-of-Way (Curb Ramps)

Intersection ID: 54043Main Street:ELEVATION\_POINT\_DRCross Street:BALLANTYNE\_GREEN\_DRLocation:NEADA ID: 51AA7CC1175ARamp Type:Directional1Initial Pass/Fail:FailOverall Compliance:NoSeverity Score:1.25