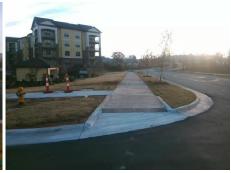

## Access Compliance Report Public Rights-of-Way (Curb Ramps)

Intersection ID: 54043Main Street:ELEVATION\_POINT\_DRCross Street:BALLANTYNE\_GREEN\_DRLocation:NEADA ID: 51AA7CC1175ARamp Type:Directional1Initial Pass/Fail:FailOverall Compliance:NoSeverity Score:1.25