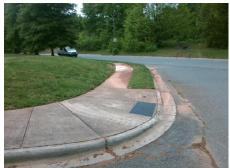

## Access Compliance Report Public Rights-of-Way (Curb Ramps)

Intersection ID: 11655 Main Street: ROYSTON\_RD Cross Street: WEYLAND\_AV Location: SE

ADA ID: 51B596D9E8A2 Ramp Type: Perp Initial Pass/Fail: Fail Overall Compliance: No Severity Score: 60

Codes/Mitigation Info/Possible Solution

Street 1 Name
WAYLAND AV
Stop Condition-Street 2
StopSign
Street 2 Name
N/A
Stop Condition-Street 1
N/A

Possible Solutions:

Remove & Replace Entire Ramp.

Surveyor Notes:

N/A

PROW/ADA:

Not Found, R304.5.1, R304.2.2, R304.5.3

Total Cost: \$ 1850.00

| Field Measurements/Component Compliance |                       |       |                        |                             |      |
|-----------------------------------------|-----------------------|-------|------------------------|-----------------------------|------|
| Compliance Description                  |                       | Data  | Compliance Description |                             | Data |
| N/A                                     | Ramp Length (in)      | 113.0 | No                     | Ramp Slope (%)              | 11.2 |
| No                                      | Ramp Width (in)       | 31.0  | No                     | Ramp XSlope (%)             | 5.9  |
| N/A                                     | Flare Type LT         | N/A   | N/A                    | Flare Type RT               | N/A  |
| N/A                                     | Flare Slope LT (%)    | N/A   | N/A                    | Flare Slope RT (%)          | N/A  |
| N/A                                     | Flare Traversable LT? | N/A   | N/A                    | Flare Traversable RT?       | N/A  |
| N/A                                     | Landing Length (in)   | N/A   | N/A                    | DWS Provided?               | N/A  |
| N/A                                     | Landing Width (in)    | N/A   | N/A                    | DWS Contrast?               | N/A  |
| N/A                                     | Landing Slope (%)     | N/A   | N/A                    | DWS Length (in)             | N/A  |
| N/A                                     | Landing X Slope (%)   | N/A   | N/A                    | DWS Full Width?             | N/A  |
| N/A                                     | Landing Curb? (Y/N)   | N/A   | N/A                    | DWS Offset (in)             | N/A  |
| N/A                                     | Shared Landing?       | N/A   |                        |                             |      |
| N/A                                     | Gutter Ponding?       | N/A   | N/A                    | Gutter Slope (%)            | N/A  |
| N/A                                     | Gutter Lip Ht (in)    | N/A   | N/A                    | Gutter X Slope (%)          | N/A  |
| N/A                                     | Painted X Walk1?      | No    | N/A                    | Painted X Walk2?            | N/A  |
|                                         | X Walk 1 Direction    | To N  |                        | X Walk 2 Direction          | N/A  |
| N/A                                     | X Walk 1 Width (in)   | N/A   | N/A                    | X Walk 2 Width (in)         | N/A  |
|                                         | X Walk 1 Slope (%)    | 1.9   |                        | X Walk 2 Slope (%)          | N/A  |
|                                         | X Walk 1 X Slope (%)  | 0.8   |                        | X Walk 2 X Slope (%)        | N/A  |
| N/A                                     | Ramp inside XWalk1?   | N/A   | N/A                    | Ramp inside XWalk2?         | N/A  |
|                                         | Road Slope (%)        | N/A   | N/A                    | Clear Space?                | N/A  |
|                                         | Road X Slope (%)      | N/A   | N/A                    | Clear Space to XWalk (in)   | N/A  |
| N/A                                     | Any Obstructions?     | N/A   | N/A                    | Storm Grate/Utility Hazard? | N/A  |
|                                         | Obstruction Type      |       |                        | Storm Grate/Utility Type    |      |
|                                         |                       | N/A   |                        |                             | N/A  |
|                                         |                       |       | Yes                    | Surface Condition? (G/P)    | Good |
| 541-                                    |                       |       |                        |                             |      |