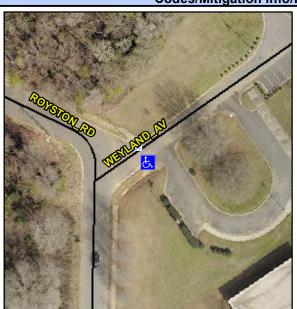

## Access Compliance Report Public Rights-of-Way (Curb Ramps)

Intersection ID: 11655 Main Street: ROYSTON\_RD Cross Street: WEYLAND\_AV Location: SE

ADA ID: 51B596D9E8A2 Ramp Type: Perp Initial Pass/Fail: Fail Overall Compliance: No Severity Score: 60

Codes/Mitigation Info/Possible Solution

Street 1 Name
WAYLAND AV
Stop Condition-Street 2
StopSign
Street 2 Name
N/A
Stop Condition-Street 1
N/A

Possible Solutions:

Remove & Replace Entire Ramp.

Surveyor Notes: