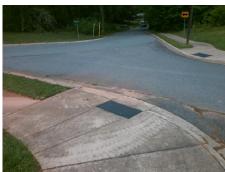

## Access Compliance Report Public Rights-of-Way (Curb Ramps)

Intersection ID: 11655 Main Street: ROYSTON\_RD Cross Street: WEYLAND\_AV Location: SE

ADA ID: 51B596D9E8A2 Ramp Type: Perp Initial Pass/Fail: Fail Overall Compliance: No Severity Score: 60

Codes/Mitigation Info/Possible Solution

Street 1 Name
WAYLAND AV
Stop Condition-Street 2
StopSign
Street 2 Name
N/A
Stop Condition-Street 1
N/A

Possible Solutions:

Remove & Replace Entire Ramp.

Surveyor Notes:

N/A

PROW/ADA:

Not Found, R304.5.1, R304.2.2, R304.5.3

Total Cost: \$ 1850.00

| Field Measurements/Component Compliance |                       |       |                        |                             |      |
|-----------------------------------------|-----------------------|-------|------------------------|-----------------------------|------|
| Compliance Description                  |                       | Data  | Compliance Description |                             | Data |
| N/A                                     | Ramp Length (in)      | 113.0 | No                     | Ramp Slope (%)              | 11.2 |
| No                                      | Ramp Width (in)       | 31.0  | No                     | Ramp XSlope (%)             | 5.9  |
| N/A                                     | Flare Type LT         | N/A   | N/A                    | Flare Type RT               | N/A  |
| N/A                                     | Flare Slope LT (%)    | N/A   | N/A                    | Flare Slope RT (%)          | N/A  |
| N/A                                     | Flare Traversable LT? | N/A   | N/A                    | Flare Traversable RT?       | N/A  |
| N/A                                     | Landing Length (in)   | N/A   | N/A                    | DWS Provided?               | N/A  |
| N/A                                     | Landing Width (in)    | N/A   | N/A                    | DWS Contrast?               | N/A  |
| N/A                                     | Landing Slope (%)     | N/A   | N/A                    | DWS Length (in)             | N/A  |
| N/A                                     | Landing X Slope (%)   | N/A   | N/A                    | DWS Full Width?             | N/A  |
| N/A                                     | Landing Curb? (Y/N)   | N/A   | N/A                    | DWS Offset (in)             | N/A  |
| N/A                                     | Shared Landing?       | N/A   |                        |                             |      |
| N/A                                     | Gutter Ponding?       | N/A   | N/A                    | Gutter Slope (%)            | N/A  |
| N/A                                     | Gutter Lip Ht (in)    | N/A   | N/A                    | Gutter X Slope (%)          | N/A  |
| N/A                                     | Painted X Walk1?      | No    | N/A                    | Painted X Walk2?            | N/A  |
|                                         | X Walk 1 Direction    | To N  |                        | X Walk 2 Direction          | N/A  |
| N/A                                     | X Walk 1 Width (in)   | N/A   | N/A                    | X Walk 2 Width (in)         | N/A  |
|                                         | X Walk 1 Slope (%)    | 1.9   |                        | X Walk 2 Slope (%)          | N/A  |
|                                         | X Walk 1 X Slope (%)  | 0.8   |                        | X Walk 2 X Slope (%)        | N/A  |
| N/A                                     | Ramp inside XWalk1?   | N/A   | N/A                    | Ramp inside XWalk2?         | N/A  |
|                                         | Road Slope (%)        | N/A   | N/A                    | Clear Space?                | N/A  |
|                                         | Road X Slope (%)      | N/A   | N/A                    | Clear Space to XWalk (in)   | N/A  |
| N/A                                     | Any Obstructions?     | N/A   | N/A                    | Storm Grate/Utility Hazard? | N/A  |
|                                         | Obstruction Type      |       |                        | Storm Grate/Utility Type    |      |
|                                         |                       | N/A   |                        |                             | N/A  |
|                                         |                       |       | Yes                    | Surface Condition? (G/P)    | Good |
| 541-                                    |                       |       |                        |                             |      |