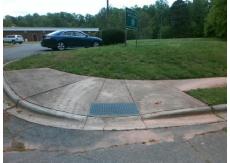

## Access Compliance Report Public Rights-of-Way (Curb Ramps)

Intersection ID: 11655 Main Street: ROYSTON\_RD Cross Street: WEYLAND\_AV Location: SE

ADA ID: 51B596D9E8A2 Ramp Type: Perp Initial Pass/Fail: Fail Overall Compliance: No Severity Score: 60

Codes/Mitigation Info/Possible Solution

Street 1 Name
WAYLAND AV
Stop Condition-Street 2
StopSign
Street 2 Name
N/A
Stop Condition-Street 1
N/A

Possible Solutions:

Remove & Replace Entire Ramp.

Surveyor Notes:

N/A

PROW/ADA:

Not Found, R304.5.1, R304.2.2, R304.5.3

Total Cost: \$ 1850.00

| Field Measurements/Component Compliance |                       |       |                        |                             |      |
|-----------------------------------------|-----------------------|-------|------------------------|-----------------------------|------|
| Compliance Description                  |                       | Data  | Compliance Description |                             | Data |
| N/A                                     | Ramp Length (in)      | 113.0 | No                     | Ramp Slope (%)              | 11.2 |
| No                                      | Ramp Width (in)       | 31.0  | No                     | Ramp XSlope (%)             | 5.9  |
| N/A                                     | Flare Type LT         | N/A   | N/A                    | Flare Type RT               | N/A  |
| N/A                                     | Flare Slope LT (%)    | N/A   | N/A                    | Flare Slope RT (%)          | N/A  |
| N/A                                     | Flare Traversable LT? | N/A   | N/A                    | Flare Traversable RT?       | N/A  |
| N/A                                     | Landing Length (in)   | N/A   | N/A                    | DWS Provided?               | N/A  |
| N/A                                     | Landing Width (in)    | N/A   | N/A                    | DWS Contrast?               | N/A  |
| N/A                                     | Landing Slope (%)     | N/A   | N/A                    | DWS Length (in)             | N/A  |
| N/A                                     | Landing X Slope (%)   | N/A   | N/A                    | DWS Full Width?             | N/A  |
| N/A                                     | Landing Curb? (Y/N)   | N/A   | N/A                    | DWS Offset (in)             | N/A  |
| N/A                                     | Shared Landing?       | N/A   |                        |                             |      |
| N/A                                     | Gutter Ponding?       | N/A   | N/A                    | Gutter Slope (%)            | N/A  |
| N/A                                     | Gutter Lip Ht (in)    | N/A   | N/A                    | Gutter X Slope (%)          | N/A  |
| N/A                                     | Painted X Walk1?      | No    | N/A                    | Painted X Walk2?            | N/A  |
|                                         | X Walk 1 Direction    | To N  |                        | X Walk 2 Direction          | N/A  |
| N/A                                     | X Walk 1 Width (in)   | N/A   | N/A                    | X Walk 2 Width (in)         | N/A  |
|                                         | X Walk 1 Slope (%)    | 1.9   |                        | X Walk 2 Slope (%)          | N/A  |
|                                         | X Walk 1 X Slope (%)  | 0.8   |                        | X Walk 2 X Slope (%)        | N/A  |
| N/A                                     | Ramp inside XWalk1?   | N/A   | N/A                    | Ramp inside XWalk2?         | N/A  |
|                                         | Road Slope (%)        | N/A   | N/A                    | Clear Space?                | N/A  |
|                                         | Road X Slope (%)      | N/A   | N/A                    | Clear Space to XWalk (in)   | N/A  |
| N/A                                     | Any Obstructions?     | N/A   | N/A                    | Storm Grate/Utility Hazard? | N/A  |
|                                         | Obstruction Type      |       |                        | Storm Grate/Utility Type    |      |
|                                         |                       | N/A   |                        |                             | N/A  |
|                                         |                       |       | Yes                    | Surface Condition? (G/P)    | Good |
| 541-                                    |                       |       |                        |                             |      |