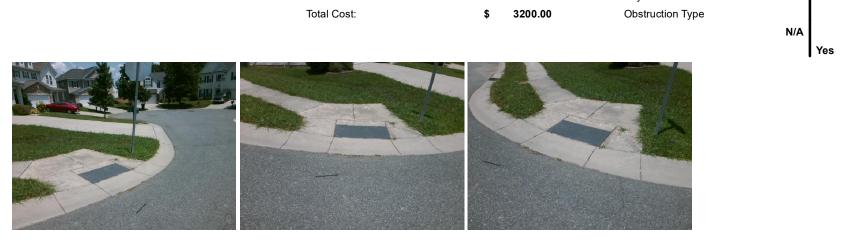

## Access Compliance Report Public Rights-of-Way (Curb Ramps)

| Intersection ID: 44112 Main Street: RIDING_HILL_AV Cross Street: MERSEYSIDE_CT                                  |                               |                                                |                        |                     |                             | Location:                   | NW   |
|-----------------------------------------------------------------------------------------------------------------|-------------------------------|------------------------------------------------|------------------------|---------------------|-----------------------------|-----------------------------|------|
|                                                                                                                 |                               |                                                |                        |                     |                             |                             |      |
| ADA ID: 51B70D497E57 Ramp Type: PerpDiag                                                                        |                               | Initial Pass/Fail: Fail Overall Compliance: No |                        |                     | o Severity Score:           | 33.75                       |      |
| Codes/Mitigation Info/Possible Solution                                                                         |                               | Field Measurements/Component Compliance        |                        |                     |                             |                             |      |
|                                                                                                                 | Possible Solutions:           | <u>Cor</u>                                     | Compliance Description |                     | Data Compliance Description |                             | Data |
|                                                                                                                 | Remove & Replace Curb Ramp Wi | ith N/A                                        | Ramp Lengt             | th (in) <b>36.0</b> | Yes                         | Ramp Slope (%)              | 7.5  |
|                                                                                                                 | Two New Directional Ramps or  | No                                             | Ramp Width             | u (in) 46.5         | No                          | Ramp XSlope (%)             | 8.8  |
|                                                                                                                 | Equivalent.                   | N/A                                            | Flare Type L           | _T <b>N/A</b>       | N/A                         | Flare Type RT               | N/A  |
|                                                                                                                 |                               | N/A                                            | Flare Slope            | LT (%) N/A          | N/A                         | Flare Slope RT (%)          | N/A  |
|                                                                                                                 |                               | N/A                                            | Flare Traver           | sable LT? N/A       | N/A                         | Flare Traversable RT?       | N/A  |
|                                                                                                                 |                               | N/A                                            | Landing Len            | ngth (in) N/A       | N/A                         | DWS Provided?               | N/A  |
|                                                                                                                 | Surveyor Notes:               | N/A                                            | Landing Wid            | tth (in) N/A        | N/A                         | DWS Contrast?               | N/A  |
|                                                                                                                 | N/A                           | N/A                                            | Landing Slop           | pe (%) N/A          | N/A                         | DWS Length (in)             | N/A  |
|                                                                                                                 |                               | N/A                                            | Landing X S            | lope (%) N/A        | N/A                         | DWS Full Width?             | N/A  |
|                                                                                                                 |                               | N/A                                            | Landing Cur            | b? (Y/N) N/A        | N/A                         | DWS Offset (in)             | N/A  |
|                                                                                                                 | 1                             | N/A                                            | Shared Land            | ding? N/A           |                             |                             |      |
|                                                                                                                 | PROW/ADA:                     | N/A                                            | Gutter Pond            | ling? N/A           | N/A                         | Gutter Slope (%)            | N/A  |
|                                                                                                                 | Not Found, R304.5.1, R304.5.3 | N/A                                            | Gutter Lip H           | t (in) N/A          | N/A                         | Gutter X Slope (%)          | N/A  |
|                                                                                                                 |                               | N/A                                            | Painted X W            | /alk1? No           | N/A                         | Painted X Walk2?            | No   |
| Contraction of the second s | 1                             |                                                | X Walk 1 Dir           | rection To S        |                             | X Walk 2 Direction          | To E |
|                                                                                                                 |                               | N/A                                            | X Walk 1 Wi            | idth (in) N/A       | N/A                         | X Walk 2 Width (in)         | N/A  |
| Street 1 Name RIDING HILL AV                                                                                    |                               |                                                | X Walk 1 Slo           | ope (%) 5.1         |                             | X Walk 2 Slope (%)          | 3.5  |
| Stop Condition-Street 2 None                                                                                    |                               |                                                | X Walk 1 X S           | Slope (%) 7.9       |                             | X Walk 2 X Slope (%)        | 7.2  |
| Street 2 Name MERSEYSIDE CT                                                                                     |                               | N/A                                            | Ramp inside            | XWalk1? N/A         | N/A                         | Ramp inside XWalk2?         | N/A  |
| Stop Condition-Street 1 StopSign                                                                                |                               |                                                | Road Slope             | (%) 8.0             | N/A                         | Clear Space?                | N/A  |
|                                                                                                                 |                               |                                                | Road X Slop            | be (%) 0.6          | N/A                         | Clear Space to XWalk (in)   | N/A  |
|                                                                                                                 |                               | N/A                                            | Any Obstruc            | tions? N/A          | N/A                         | Storm Grate/Utility Hazard? | N/A  |
|                                                                                                                 | Total Cost: \$ 320            | 00.00                                          | Obstruction            | Туре                |                             | Storm Grate/Utility Type    |      |
|                                                                                                                 |                               |                                                |                        | N/A                 |                             |                             | N/A  |