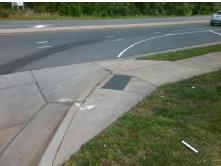

## Field Measurements/Component Compliance

Steele C Street 1 Name Stop Condition-Street 2 Street 2 Name **ENTRA** Stop Condition-Street 1

Remove & Replace Curb Ramp With Two New Directional Ramps or Equivalent.

Total Cost: 3200.00

| Compliance Description |                       | Data |     | Compliance Description      |      |
|------------------------|-----------------------|------|-----|-----------------------------|------|
| N/A                    | Ramp Length (in)      | 61.0 | Yes | Ramp Slope (%)              | 7.1  |
| No                     | Ramp Width (in)       | 25.0 | No  | Ramp XSlope (%)             | 9.4  |
| N/A                    | Flare Type LT         | N/A  | N/A | Flare Type RT               | N/A  |
| N/A                    | Flare Slope LT (%)    | N/A  | N/A | Flare Slope RT (%)          | N/A  |
| N/A                    | Flare Traversable LT? | N/A  | N/A | Flare Traversable RT?       | N/A  |
| N/A                    | Landing Length (in)   | N/A  | N/A | DWS Provided?               | N/A  |
| N/A                    | Landing Width (in)    | N/A  | N/A | DWS Contrast?               | N/A  |
| N/A                    | Landing Slope (%)     | N/A  | N/A | DWS Length (in)             | N/A  |
| N/A                    | Landing X Slope (%)   | N/A  | N/A | DWS Full Width?             | N/A  |
| N/A                    | Landing Curb? (Y/N)   | N/A  | N/A | DWS Offset (in)             | N/A  |
| N/A                    | Shared Landing?       | N/A  |     |                             |      |
| N/A                    | Gutter Ponding?       | N/A  | N/A | Gutter Slope (%)            | N/A  |
| N/A                    | Gutter Lip Ht (in)    | N/A  | N/A | Gutter X Slope (%)          | N/A  |
| N/A                    | Painted X Walk1?      | No   | N/A | Painted X Walk2?            | No   |
|                        | X Walk 1 Direction    | To W |     | X Walk 2 Direction          | To S |
| N/A                    | X Walk 1 Width (in)   | N/A  | N/A | X Walk 2 Width (in)         | N/A  |
|                        | X Walk 1 Slope (%)    | 7.2  |     | X Walk 2 Slope (%)          | 1.8  |
|                        | X Walk 1 X Slope (%)  | 0.8  |     | X Walk 2 X Slope (%)        | 7.8  |
| N/A                    | Ramp inside XWalk1?   | N/A  | N/A | Ramp inside XWalk2?         | N/A  |
|                        | Road Slope (%)        | 5.6  | N/A | Clear Space?                | N/A  |
|                        | Road X Slope (%)      | 3.7  | N/A | Clear Space to XWalk (in)   | N/A  |
| N/A                    | Any Obstructions?     | N/A  | N/A | Storm Grate/Utility Hazard? | N/A  |
|                        | Obstruction Type      |      | l   | Storm Grate/Utility Type    |      |
|                        |                       | N/A  |     |                             | N/A  |
|                        |                       |      | Yes | Surface Condition? (G/P)    | Good |