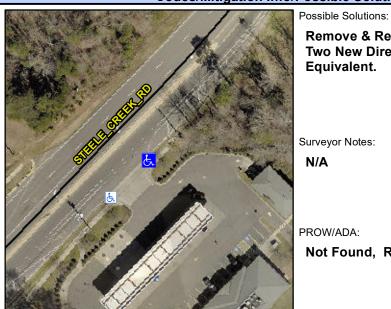

## **Access Compliance Report Public Rights-of-Way** (Curb Ramps)

Intersection ID: N/A Main Street: YORK CENTER **Cross Street: N/A** Location: ADA ID: 51BB7035C8D3 Ramp Type: PerpDiag Initial Pass/Fail: Fail **Overall Compliance: No Severity Score:** 60

## Field Measurements/Component Compliance

Steele C Street 1 Name Stop Condition-Street 2 Street 2 Name **ENTRA** Stop Condition-Street 1

Remove & Replace Curb Ramp With Two New Directional Ramps or Equivalent.

Surveyor Notes: N/A

ADA:

ound, R304.5.1, R304.5.3

|      | PROW/A    |
|------|-----------|
|      | Not F     |
| A    |           |
| reek |           |
| None |           |
| NCE  |           |
| None |           |
|      |           |
|      |           |
|      | Total Cos |