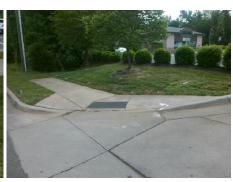

## Field Measurements/Component Compliance

Steele C Street 1 Name Stop Condition-Street 2 Street 2 Name **ENTRA** Stop Condition-Street 1

Remove & Replace Curb Ramp With Two New Directional Ramps or Equivalent.

Total Cost: 3200.00

| Compliance Description |                       | Data |     | Compliance Description      |      |
|------------------------|-----------------------|------|-----|-----------------------------|------|
| N/A                    | Ramp Length (in)      | 61.0 | Yes | Ramp Slope (%)              | 7.1  |
| No                     | Ramp Width (in)       | 25.0 | No  | Ramp XSlope (%)             | 9.4  |
| N/A                    | Flare Type LT         | N/A  | N/A | Flare Type RT               | N/A  |
| N/A                    | Flare Slope LT (%)    | N/A  | N/A | Flare Slope RT (%)          | N/A  |
| N/A                    | Flare Traversable LT? | N/A  | N/A | Flare Traversable RT?       | N/A  |
| N/A                    | Landing Length (in)   | N/A  | N/A | DWS Provided?               | N/A  |
| N/A                    | Landing Width (in)    | N/A  | N/A | DWS Contrast?               | N/A  |
| N/A                    | Landing Slope (%)     | N/A  | N/A | DWS Length (in)             | N/A  |
| N/A                    | Landing X Slope (%)   | N/A  | N/A | DWS Full Width?             | N/A  |
| N/A                    | Landing Curb? (Y/N)   | N/A  | N/A | DWS Offset (in)             | N/A  |
| N/A                    | Shared Landing?       | N/A  |     |                             |      |
| N/A                    | Gutter Ponding?       | N/A  | N/A | Gutter Slope (%)            | N/A  |
| N/A                    | Gutter Lip Ht (in)    | N/A  | N/A | Gutter X Slope (%)          | N/A  |
| N/A                    | Painted X Walk1?      | No   | N/A | Painted X Walk2?            | No   |
|                        | X Walk 1 Direction    | To W |     | X Walk 2 Direction          | To S |
| N/A                    | X Walk 1 Width (in)   | N/A  | N/A | X Walk 2 Width (in)         | N/A  |
|                        | X Walk 1 Slope (%)    | 7.2  |     | X Walk 2 Slope (%)          | 1.8  |
|                        | X Walk 1 X Slope (%)  | 0.8  |     | X Walk 2 X Slope (%)        | 7.8  |
| N/A                    | Ramp inside XWalk1?   | N/A  | N/A | Ramp inside XWalk2?         | N/A  |
|                        | Road Slope (%)        | 5.6  | N/A | Clear Space?                | N/A  |
|                        | Road X Slope (%)      | 3.7  | N/A | Clear Space to XWalk (in)   | N/A  |
| N/A                    | Any Obstructions?     | N/A  | N/A | Storm Grate/Utility Hazard? | N/A  |
|                        | Obstruction Type      |      | l   | Storm Grate/Utility Type    |      |
|                        |                       | N/A  |     |                             | N/A  |
|                        |                       |      | Yes | Surface Condition? (G/P)    | Good |