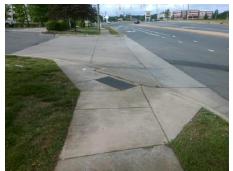

## Field Measurements/Component Compliance

Steele C Street 1 Name Stop Condition-Street 2 Street 2 Name **ENTRA** Stop Condition-Street 1

Remove & Replace Curb Ramp With Two New Directional Ramps or Equivalent.

Total Cost: 3200.00

| Compliance Description |                       | Data |     | Compliance Description      |      |
|------------------------|-----------------------|------|-----|-----------------------------|------|
| N/A                    | Ramp Length (in)      | 61.0 | Yes | Ramp Slope (%)              | 7.1  |
| No                     | Ramp Width (in)       | 25.0 | No  | Ramp XSlope (%)             | 9.4  |
| N/A                    | Flare Type LT         | N/A  | N/A | Flare Type RT               | N/A  |
| N/A                    | Flare Slope LT (%)    | N/A  | N/A | Flare Slope RT (%)          | N/A  |
| N/A                    | Flare Traversable LT? | N/A  | N/A | Flare Traversable RT?       | N/A  |
| N/A                    | Landing Length (in)   | N/A  | N/A | DWS Provided?               | N/A  |
| N/A                    | Landing Width (in)    | N/A  | N/A | DWS Contrast?               | N/A  |
| N/A                    | Landing Slope (%)     | N/A  | N/A | DWS Length (in)             | N/A  |
| N/A                    | Landing X Slope (%)   | N/A  | N/A | DWS Full Width?             | N/A  |
| N/A                    | Landing Curb? (Y/N)   | N/A  | N/A | DWS Offset (in)             | N/A  |
| N/A                    | Shared Landing?       | N/A  |     |                             |      |
| N/A                    | Gutter Ponding?       | N/A  | N/A | Gutter Slope (%)            | N/A  |
| N/A                    | Gutter Lip Ht (in)    | N/A  | N/A | Gutter X Slope (%)          | N/A  |
| N/A                    | Painted X Walk1?      | No   | N/A | Painted X Walk2?            | No   |
|                        | X Walk 1 Direction    | To W |     | X Walk 2 Direction          | To S |
| N/A                    | X Walk 1 Width (in)   | N/A  | N/A | X Walk 2 Width (in)         | N/A  |
|                        | X Walk 1 Slope (%)    | 7.2  |     | X Walk 2 Slope (%)          | 1.8  |
|                        | X Walk 1 X Slope (%)  | 0.8  |     | X Walk 2 X Slope (%)        | 7.8  |
| N/A                    | Ramp inside XWalk1?   | N/A  | N/A | Ramp inside XWalk2?         | N/A  |
|                        | Road Slope (%)        | 5.6  | N/A | Clear Space?                | N/A  |
|                        | Road X Slope (%)      | 3.7  | N/A | Clear Space to XWalk (in)   | N/A  |
| N/A                    | Any Obstructions?     | N/A  | N/A | Storm Grate/Utility Hazard? | N/A  |
|                        | Obstruction Type      |      | l   | Storm Grate/Utility Type    |      |
|                        |                       | N/A  |     |                             | N/A  |
|                        |                       |      | Yes | Surface Condition? (G/P)    | Good |