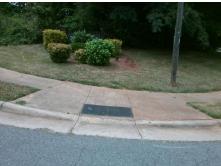

## Field Measurements/Component Compliance

Street 1 Name
Stop Condition-Street 2
Street 2 Name
Stop Condition-Street 1

RUMPLE RD None HEMBY WOODS DR StopSign Possible Solutions:

Remove & Replace Curb Ramp With
Two New Directional Ramps or
Equivalent.

Surveyor Notes:
N/A

PROW/ADA:
Not Found, R304.5.3

Total Cost: \$ 3200.00

Compliance Description Data Compliance Description Data Yes N/A Ramp Length (in) 52.0 Ramp Slope (%) 6.9 No Ramp XSlope (%) Yes Ramp Width (in) 48.0 8.9 N/A N/A Flare Type LT N/A Flare Type RT N/A N/A N/A N/A Flare Slope RT (%) N/A Flare Slope LT (%) N/A Flare Traversable LT? N/A N/A Flare Traversable RT? N/A N/A N/A N/A **DWS Provided?** N/A Landing Length (in) N/A Landing Width (in) N/A N/A **DWS Contrast?** N/A N/A N/A Landing Slope (%) N/A DWS Length (in) N/A N/A Landing X Slope (%) N/A N/A DWS Full Width? N/A N/A Landing Curb? (Y/N) N/A N/A DWS Offset (in) N/A N/A N/A Shared Landing? N/A Gutter Ponding? N/A N/A Gutter Slope (%) N/A N/A Gutter Lip Ht (in) N/A N/A Gutter X Slope (%) N/A N/A Painted X Walk1? No N/A Painted X Walk2? No X Walk 1 Direction To SE X Walk 2 Direction To NE N/A N/A X Walk 1 Width (in) X Walk 2 Width (in) N/A X Walk 1 Slope (%) X Walk 2 Slope (%) 5.9 4.4 X Walk 2 X Slope (%) X Walk 1 X Slope (%) 5.4 5.0 N/A N/A N/A Ramp inside XWalk2? N/A Ramp inside XWalk1? Road Slope (%) 6.4 N/A Clear Space? N/A N/A Road X Slope (%) Clear Space to XWalk (in) N/A 1.6 N/A N/A Any Obstructions? N/A Storm Grate/Utility Hazard? N/A **Obstruction Type** Storm Grate/Utility Type N/A N/A Yes Surface Condition? (G/P) Good