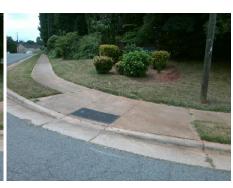

## Field Measurements/Component Compliance

Street 1 Name
Stop Condition-Street 2
Street 2 Name
Stop Condition-Street 1

RUMPLE RD None HEMBY WOODS DR StopSign Possible Solutions:

Remove & Replace Curb Ramp With
Two New Directional Ramps or
Equivalent.

Surveyor Notes:
N/A

PROW/ADA:
Not Found, R304.5.3

Total Cost: \$ 3200.00

Compliance Description Data Compliance Description Data Yes N/A Ramp Length (in) 52.0 Ramp Slope (%) 6.9 No Ramp XSlope (%) Yes Ramp Width (in) 48.0 8.9 N/A N/A Flare Type LT N/A Flare Type RT N/A N/A N/A N/A Flare Slope RT (%) N/A Flare Slope LT (%) N/A Flare Traversable LT? N/A N/A Flare Traversable RT? N/A N/A N/A N/A **DWS Provided?** N/A Landing Length (in) N/A Landing Width (in) N/A N/A **DWS Contrast?** N/A N/A N/A Landing Slope (%) N/A DWS Length (in) N/A N/A Landing X Slope (%) N/A N/A DWS Full Width? N/A N/A Landing Curb? (Y/N) N/A N/A DWS Offset (in) N/A N/A N/A Shared Landing? N/A Gutter Ponding? N/A N/A Gutter Slope (%) N/A N/A Gutter Lip Ht (in) N/A N/A Gutter X Slope (%) N/A N/A Painted X Walk1? No N/A Painted X Walk2? No X Walk 1 Direction To SE X Walk 2 Direction To NE N/A N/A X Walk 1 Width (in) X Walk 2 Width (in) N/A X Walk 1 Slope (%) X Walk 2 Slope (%) 5.9 4.4 X Walk 2 X Slope (%) X Walk 1 X Slope (%) 5.4 5.0 N/A N/A N/A Ramp inside XWalk2? N/A Ramp inside XWalk1? Road Slope (%) 6.4 N/A Clear Space? N/A N/A Road X Slope (%) Clear Space to XWalk (in) N/A 1.6 N/A N/A Any Obstructions? N/A Storm Grate/Utility Hazard? N/A **Obstruction Type** Storm Grate/Utility Type N/A N/A Yes Surface Condition? (G/P) Good