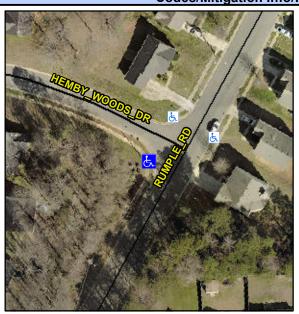

## Access Compliance Report Public Rights-of-Way (Curb Ramps)

Intersection ID: 30149 Main Street: RUMPLE\_RD Cross Street: HEMBY\_WOODS\_DR Location: W

ADA ID: 51BCFE22A49F Ramp Type: PerpDiag Initial Pass/Fail: Fail Overall Compliance: No Severity Score: 25

## Field Measurements/Component Compliance

Street 1 Name
Stop Condition-Street 2
Street 2 Name
Stop Condition-Street 1

RUMPLE RD None HEMBY WOODS DR StopSign Possible Solutions:

Remove & Replace Curb Ramp With
Two New Directional Ramps or
Equivalent.