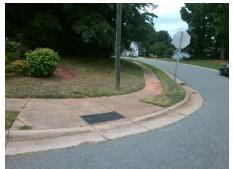

## Field Measurements/Component Compliance

Street 1 Name
Stop Condition-Street 2
Street 2 Name
Stop Condition-Street 1

RUMPLE RD None HEMBY WOODS DR StopSign Possible Solutions:

Remove & Replace Curb Ramp With
Two New Directional Ramps or
Equivalent.

Surveyor Notes:
N/A

PROW/ADA:
Not Found, R304.5.3

Total Cost: \$ 3200.00

Compliance Description Data Compliance Description Data Yes N/A Ramp Length (in) 52.0 Ramp Slope (%) 6.9 No Ramp XSlope (%) Yes Ramp Width (in) 48.0 8.9 N/A N/A Flare Type LT N/A Flare Type RT N/A N/A N/A N/A Flare Slope RT (%) N/A Flare Slope LT (%) N/A Flare Traversable LT? N/A N/A Flare Traversable RT? N/A N/A N/A N/A **DWS Provided?** N/A Landing Length (in) N/A Landing Width (in) N/A N/A **DWS Contrast?** N/A N/A N/A Landing Slope (%) N/A DWS Length (in) N/A N/A Landing X Slope (%) N/A N/A DWS Full Width? N/A N/A Landing Curb? (Y/N) N/A N/A DWS Offset (in) N/A N/A N/A Shared Landing? N/A Gutter Ponding? N/A N/A Gutter Slope (%) N/A N/A Gutter Lip Ht (in) N/A N/A Gutter X Slope (%) N/A N/A Painted X Walk1? No N/A Painted X Walk2? No X Walk 1 Direction To SE X Walk 2 Direction To NE N/A N/A X Walk 1 Width (in) X Walk 2 Width (in) N/A X Walk 1 Slope (%) X Walk 2 Slope (%) 5.9 4.4 X Walk 2 X Slope (%) X Walk 1 X Slope (%) 5.4 5.0 N/A N/A N/A Ramp inside XWalk2? N/A Ramp inside XWalk1? Road Slope (%) 6.4 N/A Clear Space? N/A N/A Road X Slope (%) Clear Space to XWalk (in) N/A 1.6 N/A N/A Any Obstructions? N/A Storm Grate/Utility Hazard? N/A **Obstruction Type** Storm Grate/Utility Type N/A N/A Yes Surface Condition? (G/P) Good