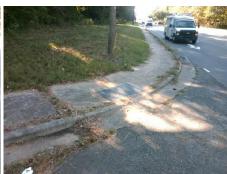

## Field Measurements/Component Compliance

Street 1 Name ENTRANCE
Stop Condition-Street 2 None
Street 2 Name EWT HARRIS BV
Stop Condition-Street 1 None

Possible Solutions:

Remove & Replace Curb Ramp With Two New Directional Ramps or Equivalent.

Surveyor Notes:

N/A

PROW/ADA:

Not Found, R304.5.1, R304.2.2, R304.5.3

Total Cost: \$ 3200.00

| Field Measurements/Component Compliance |                       |      |                        |                             |      |
|-----------------------------------------|-----------------------|------|------------------------|-----------------------------|------|
| Compliance Description                  |                       | Data | Compliance Description |                             | Data |
| N/A                                     | Ramp Length (in)      | 59.0 | No                     | Ramp Slope (%)              | 9.3  |
| No                                      | Ramp Width (in)       | 41.0 | No                     | Ramp XSlope (%)             | 5.1  |
| N/A                                     | Flare Type LT         | N/A  | N/A                    | Flare Type RT               | N/A  |
| N/A                                     | Flare Slope LT (%)    | N/A  | N/A                    | Flare Slope RT (%)          | N/A  |
| N/A                                     | Flare Traversable LT? | N/A  | N/A                    | Flare Traversable RT?       | N/A  |
| N/A                                     | Landing Length (in)   | N/A  | N/A                    | DWS Provided?               | N/A  |
| N/A                                     | Landing Width (in)    | N/A  | N/A                    | DWS Contrast?               | N/A  |
| N/A                                     | Landing Slope (%)     | N/A  | N/A                    | DWS Length (in)             | N/A  |
| N/A                                     | Landing X Slope (%)   | N/A  | N/A                    | DWS Full Width?             | N/A  |
| N/A                                     | Landing Curb? (Y/N)   | N/A  | N/A                    | DWS Offset (in)             | N/A  |
| N/A                                     | Shared Landing?       | N/A  |                        |                             |      |
| N/A                                     | Gutter Ponding?       | N/A  | N/A                    | Gutter Slope (%)            | N/A  |
| N/A                                     | Gutter Lip Ht (in)    | N/A  | N/A                    | Gutter X Slope (%)          | N/A  |
| N/A                                     | Painted X Walk1?      | No   | N/A                    | Painted X Walk2?            | No   |
|                                         | X Walk 1 Direction    | To N |                        | X Walk 2 Direction          | To W |
| N/A                                     | X Walk 1 Width (in)   | N/A  | N/A                    | X Walk 2 Width (in)         | N/A  |
|                                         | X Walk 1 Slope (%)    | 1.9  |                        | X Walk 2 Slope (%)          | 2.0  |
|                                         | X Walk 1 X Slope (%)  | 0.7  |                        | X Walk 2 X Slope (%)        | 1.1  |
| N/A                                     | Ramp inside XWalk1?   | N/A  | N/A                    | Ramp inside XWalk2?         | N/A  |
|                                         | Road Slope (%)        | 1.0  | N/A                    | Clear Space?                | N/A  |
|                                         | Road X Slope (%)      | 1.4  | N/A                    | Clear Space to XWalk (in)   | N/A  |
| N/A                                     | Any Obstructions?     | N/A  | N/A                    | Storm Grate/Utility Hazard? | N/A  |
|                                         | Obstruction Type      |      |                        | Storm Grate/Utility Type    |      |
|                                         |                       | N/A  |                        |                             | N/A  |
|                                         |                       |      | Yes                    | Surface Condition? (G/P)    | Good |
|                                         |                       |      |                        |                             |      |