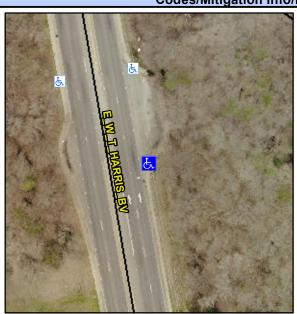

## Access Compliance Report Public Rights-of-Way (Curb Ramps)

Intersection ID: 10017483 Main Street: E\_W\_T\_HARRIS\_BV Cross Street: N/A Location: SE

ADA ID: 51C71F2998A3 Ramp Type: PerpDiag Initial Pass/Fail: Fail Overall Compliance: No Severity Score: 33.75

## Field Measurements/Component Compliance

Street 1 Name ENTRANCE
Stop Condition-Street 2 None
Street 2 Name EWT HARRIS BV
Stop Condition-Street 1 None

Possible Solutions:

Remove & Replace Curb Ramp With Two New Directional Ramps or Equivalent.