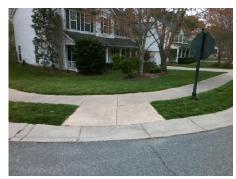

## Field Measurements/Component Compliance

Stop Condition-Street 1 Street 2 Name Stop Condition-Street 2

Street 1 Name

FALLS LAKE DR None RAVEN ROCK CT StopSign Possible Solutions:

Remove & Replace Curb Ramp With Two New Directional Ramps or Equivalent. Remove & Replace Gutter.

Surveyor Notes:

N/A

PROW/ADA:

R304.2.2-Perp, R304.3.2-Para, R304.5.3, R305, R304.5.4

Total Cost: \$ 3950.00

| Comp | oliance Description   | Data   | Comp | liance | Description           | Data   |
|------|-----------------------|--------|------|--------|-----------------------|--------|
| N/A  | Ramp Length (in)      | 48.0   | Yes  | Blend  | Trans Slope (%)       | 3.8    |
| Yes  | Ramp Width (in)       | 50.0   | Yes  | Blend  | Trans XSlope (%)      | 0.0    |
| N/A  | Flare Type LT         | Sloped | N/A  | Flare  | Type RT               | Sloped |
| N/A  | Flare Slope LT (%)    | 0.4    | N/A  | Flare  | Slope RT (%)          | 4.6    |
| N/A  | Flare Traversable LT? | No     | N/A  | Flare  | Traversable RT?       | No     |
| Yes  | Landing Length (in)   | 48.0   | No   | DWS    | Provided?             | No     |
| Yes  | Landing Width (in)    | 50.0   | N/A  | DWS    | Contrast?             | No     |
| No   | Landing Slope (%)     | 3.2    | N/A  | DWS    | Length (in)           | N/A    |
| No   | Landing X Slope (%)   | 2.7    | N/A  | DWS    | Full Width?           | No     |
| N/A  | Landing Curb? (Y/N)   | No     | N/A  | DWS    | Offset (in)           | N/A    |
| N/A  | Shared Landing?       | No     |      |        |                       |        |
| Yes  | Gutter Ponding?       | No     | No   | Gutte  | r Slope (%)           | 8.4    |
| Yes  | Gutter Lip Ht (in)    | 0.0    | Yes  | Gutte  | r X Slope (%)         | 1.9    |
| N/A  | Painted X Walk1?      | No     | N/A  | Paint  | ed X Walk2?           | No     |
|      | X Walk 1 Direction    | To SE  |      | X Wa   | lk 2 Direction        | To NE  |
|      | X Walk 1 Width (in)   | N/A    |      | X Wa   | lk 2 Width (in)       | N/A    |
|      | X Walk 1 Slope (%)    | 1.9    |      | X Wa   | lk 2 Slope (%)        | 4.9    |
|      | X Walk 1 X Slope (%)  | 5.7    |      | X Wa   | lk 2 X Slope (%)      | 2.0    |
| N/A  | Ramp inside XWalk1?   | N/A    | N/A  | Ramp   | inside XWalk2?        | N/A    |
|      | Road Slope (%)        | 2.9    |      | Clear  | Space?                | Yes    |
|      | Road X Slope (%)      | 5.6    | N/A  | Clear  | Space to XWalk (in)   | N/A    |
| Yes  | Any Obstructions?     | No     | Yes  | Storm  | Grate/Utility Hazard? | No     |
|      | Obstruction Type      |        |      | Storm  | n Grate/Utility Type  |        |
|      |                       | N/A    |      |        |                       | N/A    |
|      |                       |        | Yes  | Surfa  | ce Condition? (G/P)   | Good   |
|      |                       |        | Yes  | Curb   | Slope (%)             | 2.7    |