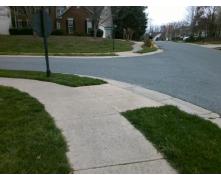

## Field Measurements/Component Compliance

Stop Condition-Street 1 Street 2 Name Stop Condition-Street 2

Street 1 Name

FALLS LAKE DR None RAVEN ROCK CT StopSign Possible Solutions:

Remove & Replace Curb Ramp With Two New Directional Ramps or Equivalent. Remove & Replace Gutter.

Surveyor Notes:

N/A

PROW/ADA:

R304.2.2-Perp, R304.3.2-Para, R304.5.3, R305, R304.5.4

Total Cost: \$ 3950.00

| Comp | oliance Description   | Data   | Comp | liance | Description           | Data   |
|------|-----------------------|--------|------|--------|-----------------------|--------|
| N/A  | Ramp Length (in)      | 48.0   | Yes  | Blend  | Trans Slope (%)       | 3.8    |
| Yes  | Ramp Width (in)       | 50.0   | Yes  | Blend  | Trans XSlope (%)      | 0.0    |
| N/A  | Flare Type LT         | Sloped | N/A  | Flare  | Type RT               | Sloped |
| N/A  | Flare Slope LT (%)    | 0.4    | N/A  | Flare  | Slope RT (%)          | 4.6    |
| N/A  | Flare Traversable LT? | No     | N/A  | Flare  | Traversable RT?       | No     |
| Yes  | Landing Length (in)   | 48.0   | No   | DWS    | Provided?             | No     |
| Yes  | Landing Width (in)    | 50.0   | N/A  | DWS    | Contrast?             | No     |
| No   | Landing Slope (%)     | 3.2    | N/A  | DWS    | Length (in)           | N/A    |
| No   | Landing X Slope (%)   | 2.7    | N/A  | DWS    | Full Width?           | No     |
| N/A  | Landing Curb? (Y/N)   | No     | N/A  | DWS    | Offset (in)           | N/A    |
| N/A  | Shared Landing?       | No     |      |        |                       |        |
| Yes  | Gutter Ponding?       | No     | No   | Gutte  | r Slope (%)           | 8.4    |
| Yes  | Gutter Lip Ht (in)    | 0.0    | Yes  | Gutte  | r X Slope (%)         | 1.9    |
| N/A  | Painted X Walk1?      | No     | N/A  | Paint  | ed X Walk2?           | No     |
|      | X Walk 1 Direction    | To SE  |      | X Wa   | lk 2 Direction        | To NE  |
|      | X Walk 1 Width (in)   | N/A    |      | X Wa   | lk 2 Width (in)       | N/A    |
|      | X Walk 1 Slope (%)    | 1.9    |      | X Wa   | lk 2 Slope (%)        | 4.9    |
|      | X Walk 1 X Slope (%)  | 5.7    |      | X Wa   | lk 2 X Slope (%)      | 2.0    |
| N/A  | Ramp inside XWalk1?   | N/A    | N/A  | Ramp   | inside XWalk2?        | N/A    |
|      | Road Slope (%)        | 2.9    |      | Clear  | Space?                | Yes    |
|      | Road X Slope (%)      | 5.6    | N/A  | Clear  | Space to XWalk (in)   | N/A    |
| Yes  | Any Obstructions?     | No     | Yes  | Storm  | Grate/Utility Hazard? | No     |
|      | Obstruction Type      |        |      | Storm  | n Grate/Utility Type  |        |
|      |                       | N/A    |      |        |                       | N/A    |
|      |                       |        | Yes  | Surfa  | ce Condition? (G/P)   | Good   |
|      |                       |        | Yes  | Curb   | Slope (%)             | 2.7    |