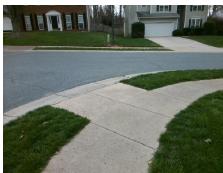

## Field Measurements/Component Compliance

Stop Condition-Street 1 Street 2 Name Stop Condition-Street 2

Street 1 Name

FALLS LAKE DR None RAVEN ROCK CT StopSign Possible Solutions:

Remove & Replace Curb Ramp With Two New Directional Ramps or Equivalent. Remove & Replace Gutter.

Surveyor Notes:

N/A

PROW/ADA:

R304.2.2-Perp, R304.3.2-Para, R304.5.3, R305, R304.5.4

Total Cost: \$ 3950.00

| Comp | oliance Description   | Data   | Comp | liance | Description           | Data   |
|------|-----------------------|--------|------|--------|-----------------------|--------|
| N/A  | Ramp Length (in)      | 48.0   | Yes  | Blend  | Trans Slope (%)       | 3.8    |
| Yes  | Ramp Width (in)       | 50.0   | Yes  | Blend  | Trans XSlope (%)      | 0.0    |
| N/A  | Flare Type LT         | Sloped | N/A  | Flare  | Type RT               | Sloped |
| N/A  | Flare Slope LT (%)    | 0.4    | N/A  | Flare  | Slope RT (%)          | 4.6    |
| N/A  | Flare Traversable LT? | No     | N/A  | Flare  | Traversable RT?       | No     |
| Yes  | Landing Length (in)   | 48.0   | No   | DWS    | Provided?             | No     |
| Yes  | Landing Width (in)    | 50.0   | N/A  | DWS    | Contrast?             | No     |
| No   | Landing Slope (%)     | 3.2    | N/A  | DWS    | Length (in)           | N/A    |
| No   | Landing X Slope (%)   | 2.7    | N/A  | DWS    | Full Width?           | No     |
| N/A  | Landing Curb? (Y/N)   | No     | N/A  | DWS    | Offset (in)           | N/A    |
| N/A  | Shared Landing?       | No     |      |        |                       |        |
| Yes  | Gutter Ponding?       | No     | No   | Gutte  | r Slope (%)           | 8.4    |
| Yes  | Gutter Lip Ht (in)    | 0.0    | Yes  | Gutte  | r X Slope (%)         | 1.9    |
| N/A  | Painted X Walk1?      | No     | N/A  | Paint  | ed X Walk2?           | No     |
|      | X Walk 1 Direction    | To SE  |      | X Wa   | lk 2 Direction        | To NE  |
|      | X Walk 1 Width (in)   | N/A    |      | X Wa   | lk 2 Width (in)       | N/A    |
|      | X Walk 1 Slope (%)    | 1.9    |      | X Wa   | lk 2 Slope (%)        | 4.9    |
|      | X Walk 1 X Slope (%)  | 5.7    |      | X Wa   | lk 2 X Slope (%)      | 2.0    |
| N/A  | Ramp inside XWalk1?   | N/A    | N/A  | Ramp   | inside XWalk2?        | N/A    |
|      | Road Slope (%)        | 2.9    |      | Clear  | Space?                | Yes    |
|      | Road X Slope (%)      | 5.6    | N/A  | Clear  | Space to XWalk (in)   | N/A    |
| Yes  | Any Obstructions?     | No     | Yes  | Storm  | Grate/Utility Hazard? | No     |
|      | Obstruction Type      |        |      | Storm  | n Grate/Utility Type  |        |
|      |                       | N/A    |      |        |                       | N/A    |
|      |                       |        | Yes  | Surfa  | ce Condition? (G/P)   | Good   |
|      |                       |        | Yes  | Curb   | Slope (%)             | 2.7    |