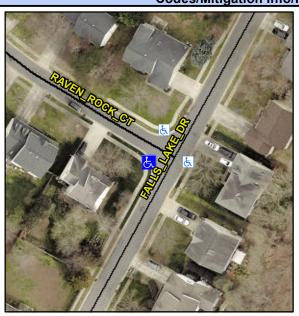

## Access Compliance Report Public Rights-of-Way (Curb Ramps)

Intersection ID: 29718 Main Street: FALLS\_LAKE\_DR Cross Street: RAVEN\_ROCK\_CT Location: W

ADA ID: 51C824A2F381 Ramp Type: BlendTrans1 Initial Pass/Fail: Pass Overall Compliance: No Severity Score: 15

## Field Measurements/Component Compliance

Stop Condition-Street 1 Street 2 Name Stop Condition-Street 2

Street 1 Name

FALLS LAKE DR None RAVEN ROCK CT StopSign Possible Solutions:

Remove & Replace Curb Ramp With Two New Directional Ramps or Equivalent. Remove & Replace Gutter.