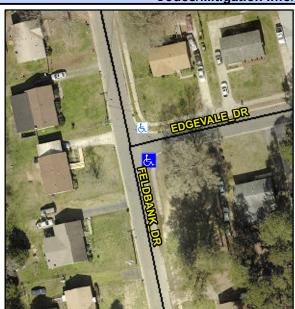

## Access Compliance Report Public Rights-of-Way (Curb Ramps)

Intersection ID: 4834 Main Street: EDGEVALE\_DR Cross Street: FELDBANK\_DR Location: SE

ADA ID: 51C94F9EC53C Ramp Type: BlendTrans2 Initial Pass/Fail: Fail Overall Compliance: No Severity Score: 47.5

## Field Measurements/Component Compliance

Street 1 Name EDGEVALE DR
Stop Condition-Street 1 StopSign
Street 2 Name N/A
Stop Condition-Street 2 N/A

Possible Solutions:

Remove & Replace Curb Ramp With Two New Directional Ramps or Equivalent.