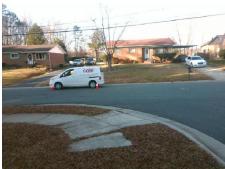

## Field Measurements/Component Compliance

Street 1 Name EDGEVALE DR
Stop Condition-Street 1 StopSign
Street 2 Name N/A
Stop Condition-Street 2 N/A

Possible Solutions:

Remove & Replace Curb Ramp With Two New Directional Ramps or Equivalent.

Surveyor Notes:

NO LT SW

PROW/ADA:

Not Found, R304.5.1, R304.5.3

Total Cost: \$ 3200.00

| Field Measurements/Component Compnance |       |                       |       |                        |                             |      |
|----------------------------------------|-------|-----------------------|-------|------------------------|-----------------------------|------|
|                                        | Compl | iance Description     | Data  | Compliance Description |                             | Data |
|                                        | N/A   | Ramp Length (in)      | 106.0 | Yes                    | BlendTrans Slope (%)        | 3.8  |
|                                        | No    | Ramp Width (in)       | 29.0  | No                     | BlendTrans XSlope (%)       | 5.4  |
|                                        | N/A   | Flare Type LT         | N/A   | N/A                    | Flare Type RT               | N/A  |
|                                        | N/A   | Flare Slope LT (%)    | N/A   | N/A                    | Flare Slope RT (%)          | N/A  |
|                                        | N/A   | Flare Traversable LT? | N/A   | N/A                    | Flare Traversable RT?       | N/A  |
|                                        | N/A   | Landing Length (in)   | N/A   | N/A                    | DWS Provided?               | N/A  |
|                                        | N/A   | Landing Width (in)    | N/A   | N/A                    | DWS Contrast?               | N/A  |
|                                        | N/A   | Landing Slope (%)     | N/A   | N/A                    | DWS Length (in)             | N/A  |
|                                        | N/A   | Landing X Slope (%)   | N/A   | N/A                    | DWS Full Width?             | N/A  |
|                                        | N/A   | Landing Curb? (Y/N)   | N/A   | N/A                    | DWS Offset (in)             | N/A  |
|                                        | N/A   | Shared Landing?       | N/A   |                        |                             |      |
|                                        | N/A   | Gutter Ponding?       | N/A   | N/A                    | Gutter Slope (%)            | N/A  |
|                                        | N/A   | Gutter Lip Ht (in)    | N/A   | N/A                    | Gutter X Slope (%)          | N/A  |
|                                        | N/A   | Painted X Walk1?      | No    | N/A                    | Painted X Walk2?            | N/A  |
|                                        |       | X Walk 1 Direction    | To N  |                        | X Walk 2 Direction          | N/A  |
|                                        |       | X Walk 1 Width (in)   | N/A   |                        | X Walk 2 Width (in)         | N/A  |
|                                        |       | X Walk 1 Slope (%)    | 1.5   |                        | X Walk 2 Slope (%)          | N/A  |
|                                        |       | X Walk 1 X Slope (%)  | 1.9   |                        | X Walk 2 X Slope (%)        | N/A  |
|                                        | N/A   | Ramp inside XWalk1?   | N/A   | N/A                    | Ramp inside XWalk2?         | N/A  |
|                                        |       | Road Slope (%)        | 1.9   |                        | Clear Space?                | N/A  |
|                                        |       | Road X Slope (%)      | 1.5   | N/A                    | Clear Space to XWalk (in)   | N/A  |
|                                        | N/A   | Any Obstructions?     | N/A   | N/A                    | Storm Grate/Utility Hazard? | N/A  |
|                                        |       | Obstruction Type      |       |                        | Storm Grate/Utility Type    |      |
|                                        |       |                       | N/A   |                        |                             | N/A  |
|                                        |       |                       |       | Yes                    | Surface Condition? (G/P)    | Good |
| THE REAL PROPERTY.                     |       |                       |       | No                     | Curb Slope (%)              | 12.6 |
|                                        |       |                       |       |                        |                             |      |