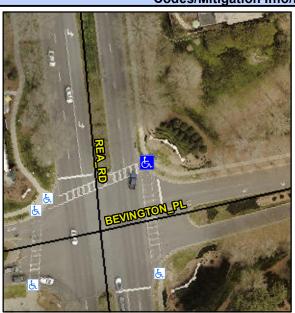

## Access Compliance Report Public Rights-of-Way (Curb Ramps)

Intersection ID: 26468Main Street: BEVINGTON\_PLCross Street: REA\_RDLocation:NEADA ID: 51CDEB1658F1Ramp Type: PerpDiagInitial Pass/Fail: FailOverall Compliance: NoSeverity Score:25

Codes/Mitigation Info/Possible Solution

Field Measurements/Component Compliance

Street 1 Name REA RD
Stop Condition-Street 2 Signal
Street 2 Name BEVINGTON PL
Stop Condition-Street 1 Signal

Possible Solutions: