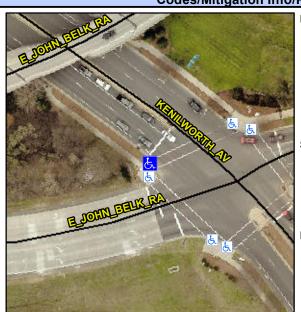

## Access Compliance Report Public Rights-of-Way (Curb Ramps)

Intersection ID: 13912 Main Street: E\_STONEWALL\_ST Cross Street: E\_JOHN\_BELK\_RA Location: NW

ADA ID: 51D86A1FA3E6 Ramp Type: Perp Initial Pass/Fail: Fail Overall Compliance: No Severity Score: 21.25

## Field Measurements/Component Compliance

| Street 1 Name           | E STONEWALL ST |
|-------------------------|----------------|
| Stop Condition-Street 2 | Signal         |
| Street 2 Name           | N/A            |
| Stop Condition-Street 1 | N/A            |