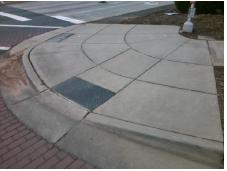

Possible Solutions:

Remove & Replace Entire Ramp.

Surveyor Notes:

N/A

PROW/ADA:

Not Found, R304.5.1, R304.5.3

Total Cost: \$ 1850.00

| Field Measurements/Component Compliance |                         |       |      |                             |      |  |
|-----------------------------------------|-------------------------|-------|------|-----------------------------|------|--|
| Compliance Description                  |                         | Data  | Comp | liance Description          | Data |  |
| N/                                      | A Ramp Length (in)      | 47.5  | Yes  | Ramp Slope (%)              | 5.8  |  |
| No                                      | Ramp Width (in)         | 47.0  | No   | Ramp XSlope (%)             | 5.2  |  |
| N/A                                     | A Flare Type LT         | N/A   | N/A  | Flare Type RT               | N/A  |  |
| N/                                      | A Flare Slope LT (%)    | N/A   | N/A  | Flare Slope RT (%)          | N/A  |  |
| N/                                      | A Flare Traversable LT? | N/A   | N/A  | Flare Traversable RT?       | N/A  |  |
| N/                                      | A Landing Length (in)   | N/A   | N/A  | DWS Provided?               | N/A  |  |
| N/                                      | A Landing Width (in)    | N/A   | N/A  | DWS Contrast?               | N/A  |  |
| N/                                      | A Landing Slope (%)     | N/A   | N/A  | DWS Length (in)             | N/A  |  |
| N/                                      | A Landing X Slope (%)   | N/A   | N/A  | DWS Full Width?             | N/A  |  |
| N/                                      | A Landing Curb? (Y/N)   | N/A   | N/A  | DWS Offset (in)             | N/A  |  |
| N/                                      | A Shared Landing?       | N/A   |      |                             |      |  |
| N/                                      | A Gutter Ponding?       | N/A   | N/A  | Gutter Slope (%)            | N/A  |  |
| N/A                                     | A Gutter Lip Ht (in)    | N/A   | N/A  | Gutter X Slope (%)          | N/A  |  |
| N/                                      | A Painted X Walk1?      | Yes   | N/A  | Painted X Walk2?            | N/A  |  |
|                                         | X Walk 1 Direction      | To E  |      | X Walk 2 Direction          | N/A  |  |
| N/                                      | A X Walk 1 Width (in)   | 117.0 | N/A  | X Walk 2 Width (in)         | N/A  |  |
|                                         | X Walk 1 Slope (%)      | 2.3   |      | X Walk 2 Slope (%)          | N/A  |  |
|                                         | X Walk 1 X Slope (%)    | 4.2   |      | X Walk 2 X Slope (%)        | N/A  |  |
| N/                                      | A Ramp inside XWalk1?   | Yes   | N/A  | Ramp inside XWalk2?         | N/A  |  |
|                                         | Road Slope (%)          | N/A   | N/A  | Clear Space?                | N/A  |  |
|                                         | Road X Slope (%)        | N/A   | N/A  | Clear Space to XWalk (in)   | N/A  |  |
| N/                                      | A Any Obstructions?     | N/A   | N/A  | Storm Grate/Utility Hazard? | N/A  |  |
|                                         | Obstruction Type        |       |      | Storm Grate/Utility Type    |      |  |
|                                         |                         | N/A   |      |                             | N/A  |  |
|                                         |                         |       | Yes  | Surface Condition? (G/P)    | Good |  |
|                                         |                         |       |      |                             |      |  |
| -                                       |                         |       |      |                             |      |  |