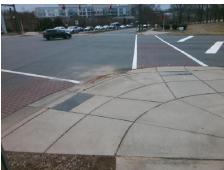

Possible Solutions:

Remove & Replace Entire Ramp.

Surveyor Notes:

N/A

PROW/ADA:

Not Found, R304.5.1, R304.5.3

Total Cost: \$ 1850.00

| Field Measurements/Component Compliance |                         |       |      |                             |      |  |
|-----------------------------------------|-------------------------|-------|------|-----------------------------|------|--|
| Compliance Description                  |                         | Data  | Comp | liance Description          | Data |  |
| N/                                      | A Ramp Length (in)      | 47.5  | Yes  | Ramp Slope (%)              | 5.8  |  |
| No                                      | Ramp Width (in)         | 47.0  | No   | Ramp XSlope (%)             | 5.2  |  |
| N/A                                     | A Flare Type LT         | N/A   | N/A  | Flare Type RT               | N/A  |  |
| N/                                      | A Flare Slope LT (%)    | N/A   | N/A  | Flare Slope RT (%)          | N/A  |  |
| N/                                      | A Flare Traversable LT? | N/A   | N/A  | Flare Traversable RT?       | N/A  |  |
| N/                                      | A Landing Length (in)   | N/A   | N/A  | DWS Provided?               | N/A  |  |
| N/                                      | A Landing Width (in)    | N/A   | N/A  | DWS Contrast?               | N/A  |  |
| N/                                      | A Landing Slope (%)     | N/A   | N/A  | DWS Length (in)             | N/A  |  |
| N/                                      | A Landing X Slope (%)   | N/A   | N/A  | DWS Full Width?             | N/A  |  |
| N/                                      | A Landing Curb? (Y/N)   | N/A   | N/A  | DWS Offset (in)             | N/A  |  |
| N/                                      | A Shared Landing?       | N/A   |      |                             |      |  |
| N/                                      | A Gutter Ponding?       | N/A   | N/A  | Gutter Slope (%)            | N/A  |  |
| N/A                                     | A Gutter Lip Ht (in)    | N/A   | N/A  | Gutter X Slope (%)          | N/A  |  |
| N/                                      | A Painted X Walk1?      | Yes   | N/A  | Painted X Walk2?            | N/A  |  |
|                                         | X Walk 1 Direction      | To E  |      | X Walk 2 Direction          | N/A  |  |
| N/                                      | A X Walk 1 Width (in)   | 117.0 | N/A  | X Walk 2 Width (in)         | N/A  |  |
|                                         | X Walk 1 Slope (%)      | 2.3   |      | X Walk 2 Slope (%)          | N/A  |  |
|                                         | X Walk 1 X Slope (%)    | 4.2   |      | X Walk 2 X Slope (%)        | N/A  |  |
| N/                                      | A Ramp inside XWalk1?   | Yes   | N/A  | Ramp inside XWalk2?         | N/A  |  |
|                                         | Road Slope (%)          | N/A   | N/A  | Clear Space?                | N/A  |  |
|                                         | Road X Slope (%)        | N/A   | N/A  | Clear Space to XWalk (in)   | N/A  |  |
| N/                                      | A Any Obstructions?     | N/A   | N/A  | Storm Grate/Utility Hazard? | N/A  |  |
|                                         | Obstruction Type        |       |      | Storm Grate/Utility Type    |      |  |
|                                         |                         | N/A   |      |                             | N/A  |  |
|                                         |                         |       | Yes  | Surface Condition? (G/P)    | Good |  |
|                                         |                         |       |      |                             |      |  |
| -                                       |                         |       |      |                             |      |  |