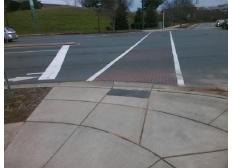

Possible Solutions:

Remove & Replace Entire Ramp.

Surveyor Notes:

N/A

PROW/ADA:

Not Found, R304.5.1, R304.5.3

Total Cost: \$ 1850.00

| Field Measurements/Component Compliance |                         |       |      |                             |      |  |
|-----------------------------------------|-------------------------|-------|------|-----------------------------|------|--|
| Compliance Description                  |                         | Data  | Comp | liance Description          | Data |  |
| N/                                      | A Ramp Length (in)      | 47.5  | Yes  | Ramp Slope (%)              | 5.8  |  |
| No                                      | Ramp Width (in)         | 47.0  | No   | Ramp XSlope (%)             | 5.2  |  |
| N/A                                     | A Flare Type LT         | N/A   | N/A  | Flare Type RT               | N/A  |  |
| N/                                      | A Flare Slope LT (%)    | N/A   | N/A  | Flare Slope RT (%)          | N/A  |  |
| N/                                      | A Flare Traversable LT? | N/A   | N/A  | Flare Traversable RT?       | N/A  |  |
| N/                                      | A Landing Length (in)   | N/A   | N/A  | DWS Provided?               | N/A  |  |
| N/                                      | A Landing Width (in)    | N/A   | N/A  | DWS Contrast?               | N/A  |  |
| N/                                      | A Landing Slope (%)     | N/A   | N/A  | DWS Length (in)             | N/A  |  |
| N/                                      | A Landing X Slope (%)   | N/A   | N/A  | DWS Full Width?             | N/A  |  |
| N/                                      | A Landing Curb? (Y/N)   | N/A   | N/A  | DWS Offset (in)             | N/A  |  |
| N/                                      | A Shared Landing?       | N/A   |      |                             |      |  |
| N/                                      | A Gutter Ponding?       | N/A   | N/A  | Gutter Slope (%)            | N/A  |  |
| N/A                                     | A Gutter Lip Ht (in)    | N/A   | N/A  | Gutter X Slope (%)          | N/A  |  |
| N/                                      | A Painted X Walk1?      | Yes   | N/A  | Painted X Walk2?            | N/A  |  |
|                                         | X Walk 1 Direction      | To E  |      | X Walk 2 Direction          | N/A  |  |
| N/                                      | A X Walk 1 Width (in)   | 117.0 | N/A  | X Walk 2 Width (in)         | N/A  |  |
|                                         | X Walk 1 Slope (%)      | 2.3   |      | X Walk 2 Slope (%)          | N/A  |  |
|                                         | X Walk 1 X Slope (%)    | 4.2   |      | X Walk 2 X Slope (%)        | N/A  |  |
| N/                                      | A Ramp inside XWalk1?   | Yes   | N/A  | Ramp inside XWalk2?         | N/A  |  |
|                                         | Road Slope (%)          | N/A   | N/A  | Clear Space?                | N/A  |  |
|                                         | Road X Slope (%)        | N/A   | N/A  | Clear Space to XWalk (in)   | N/A  |  |
| N/                                      | A Any Obstructions?     | N/A   | N/A  | Storm Grate/Utility Hazard? | N/A  |  |
|                                         | Obstruction Type        |       |      | Storm Grate/Utility Type    |      |  |
|                                         |                         | N/A   |      |                             | N/A  |  |
|                                         |                         |       | Yes  | Surface Condition? (G/P)    | Good |  |
|                                         |                         |       |      |                             |      |  |
| -                                       |                         |       |      |                             |      |  |