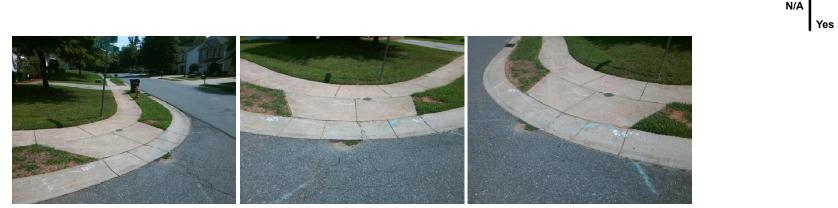

## Access Compliance Report Public Rights-of-Way (Curb Ramps)

| Intersection ID: 31349 Main Street: OAK_PASTURE_LN Cross Street: SAGUARO_CT |                                          |         |                                                |                       |       |                             | Location:                   | N     |
|-----------------------------------------------------------------------------|------------------------------------------|---------|------------------------------------------------|-----------------------|-------|-----------------------------|-----------------------------|-------|
|                                                                             |                                          |         |                                                |                       |       |                             |                             |       |
| ADA ID: 51D8BEB6F0B8 Ramp T                                                 | D8BEB6F0B8 Ramp Type: PerpDiag           |         | Initial Pass/Fail: Fail Overall Compliance: No |                       |       |                             | o Severity Score:           | 13.75 |
| Codes/Mitigation Info/Possible Solution                                     |                                          |         | Field Measurements/Component Compliance        |                       |       |                             |                             |       |
|                                                                             | Possible Solutions:                      |         | Compliance Description                         |                       |       | Data Compliance Description |                             |       |
|                                                                             | Remove & Replace Curb Ramp V             | Nith    | N/A                                            | Ramp Length (in)      | 48.0  | No                          | Ramp Slope (%)              | 8.9   |
|                                                                             | Two New Directional Ramps or             |         | Yes                                            | Ramp Width (in)       | 51.0  | No                          | Ramp XSlope (%)             | 4.9   |
|                                                                             | Equivalent.                              |         | N/A                                            | Flare Type LT         | N/A   | N/A                         | Flare Type RT               | N/A   |
|                                                                             | P                                        |         | N/A                                            | Flare Slope LT (%)    | N/A   | N/A                         | Flare Slope RT (%)          | N/A   |
|                                                                             |                                          |         | N/A                                            | Flare Traversable LT? | N/A   | N/A                         | Flare Traversable RT?       | N/A   |
|                                                                             |                                          |         | N/A                                            | Landing Length (in)   | N/A   | N/A                         | DWS Provided?               | N/A   |
|                                                                             | Surveyor Notes:                          |         | N/A                                            | Landing Width (in)    | N/A   | N/A                         | DWS Contrast?               | N/A   |
|                                                                             | N/A                                      |         | N/A                                            | Landing Slope (%)     | N/A   | N/A                         | DWS Length (in)             | N/A   |
|                                                                             |                                          |         | N/A                                            | Landing X Slope (%)   | N/A   | N/A                         | DWS Full Width?             | N/A   |
|                                                                             |                                          |         | N/A                                            | Landing Curb? (Y/N)   | N/A   | N/A                         | DWS Offset (in)             | N/A   |
|                                                                             |                                          |         | N/A                                            | Shared Landing?       | N/A   |                             |                             |       |
|                                                                             | PROW/ADA:                                |         | N/A                                            | Gutter Ponding?       | N/A   | N/A                         | Gutter Slope (%)            | N/A   |
|                                                                             | Not Found, R304.2.2, R304.5.3            |         | N/A                                            | Gutter Lip Ht (in)    | 1.0   | N/A                         | Gutter X Slope (%)          | N/A   |
|                                                                             | ·····, ····, ·····, ·····, ·····, ······ |         | N/A                                            | Painted X Walk1?      | No    | N/A                         | Painted X Walk2?            | No    |
| and the second second                                                       |                                          |         |                                                | X Walk 1 Direction    | To SW |                             | X Walk 2 Direction          | To SE |
|                                                                             |                                          |         | N/A                                            | X Walk 1 Width (in)   | N/A   | N/A                         | X Walk 2 Width (in)         | N/A   |
| Street 1 Name SAGUARD CT                                                    |                                          |         |                                                | X Walk 1 Slope (%)    | 0.1   |                             | X Walk 2 Slope (%)          | 0.6   |
| Stop Condition-Street 2 StopSign                                            |                                          |         |                                                | X Walk 1 X Slope (%)  | 1.6   |                             | X Walk 2 X Slope (%)        | 3.6   |
| Street 2 Name OAK PASTURE LN                                                |                                          |         | N/A                                            | Ramp inside XWalk1?   | N/A   | N/A                         | Ramp inside XWalk2?         | N/A   |
| Stop Condition-Street 1 None                                                |                                          |         |                                                | Road Slope (%)        | 0.0   | N/A                         | Clear Space?                | N/A   |
|                                                                             |                                          |         |                                                | Road X Slope (%)      | 1.9   | N/A                         | Clear Space to XWalk (in)   | N/A   |
|                                                                             |                                          |         | N/A                                            | Any Obstructions?     | N/A   | N/A                         | Storm Grate/Utility Hazard? | N/A   |
|                                                                             | Total Cost: \$ 3                         | 3200.00 |                                                | Obstruction Type      |       |                             | Storm Grate/Utility Type    |       |
|                                                                             |                                          |         |                                                |                       | N/A   |                             |                             | N/A   |