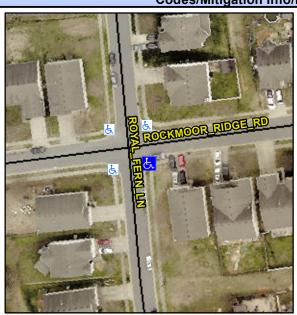

## Access Compliance Report Public Rights-of-Way (Curb Ramps)

Intersection ID: 47818 Main Street: ROYAL\_FERN\_LN Cross Street: ROCKMOOR\_RIDGE\_RD Location: SE

ADA ID: 51DD7E569356 Ramp Type: PerpDiag Initial Pass/Fail: Fail Overall Compliance: No Severity Score: 8.75

## Field Measurements/Component Compliance

Street 1 Name ROCKMOOR RIDGE RD
Stop Condition-Street 2 None
Street 2 Name ROYAL FERN LN
Stop Condition-Street 1 StopSign

Possible Solutions:

Remove & Replace Curb Ramp With
Two New Directional Ramps or
Equivalent.