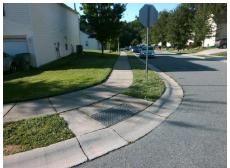

## Access Compliance Report Public Rights-of-Way (Curb Ramps)

Intersection ID: 47818 Main Street: ROYAL\_FERN\_LN Cross Street: ROCKMOOR\_RIDGE\_RD Location: SE

ADA ID: 51DD7E569356 Ramp Type: PerpDiag Initial Pass/Fail: Fail Overall Compliance: No Severity Score: 8.75

Surveyor Notes:

N/A

PROW/ADA:

Not Found, R304.5.1

Total Cost: \$ 3200.0

| Field Measurements/Component Compnance |                       |      |                        |                             |      |
|----------------------------------------|-----------------------|------|------------------------|-----------------------------|------|
| Compliance Description                 |                       | Data | Compliance Description |                             | Data |
| N/A                                    | Ramp Length (in)      | 46.0 | Yes                    | Ramp Slope (%)              | 5.7  |
| No                                     | Ramp Width (in)       | 47.5 | Yes                    | Ramp XSlope (%)             | 1.1  |
| N/A                                    | Flare Type LT         | N/A  | N/A                    | Flare Type RT               | N/A  |
| N/A                                    | Flare Slope LT (%)    | N/A  | N/A                    | Flare Slope RT (%)          | N/A  |
| N/A                                    | Flare Traversable LT? | N/A  | N/A                    | Flare Traversable RT?       | N/A  |
| N/A                                    | Landing Length (in)   | N/A  | N/A                    | DWS Provided?               | N/A  |
| N/A                                    | Landing Width (in)    | N/A  | N/A                    | DWS Contrast?               | N/A  |
| N/A                                    | Landing Slope (%)     | N/A  | N/A                    | DWS Length (in)             | N/A  |
| N/A                                    | Landing X Slope (%)   | N/A  | N/A                    | DWS Full Width?             | N/A  |
| N/A                                    | Landing Curb? (Y/N)   | N/A  | N/A                    | DWS Offset (in)             | N/A  |
| N/A                                    | Shared Landing?       | N/A  |                        |                             |      |
| N/A                                    | Gutter Ponding?       | N/A  | N/A                    | Gutter Slope (%)            | N/A  |
| N/A                                    | Gutter Lip Ht (in)    | N/A  | N/A                    | Gutter X Slope (%)          | N/A  |
| N/A                                    | Painted X Walk1?      | No   | N/A                    | Painted X Walk2?            | No   |
|                                        | X Walk 1 Direction    | To N |                        | X Walk 2 Direction          | To W |
| N/A                                    | X Walk 1 Width (in)   | N/A  | N/A                    | X Walk 2 Width (in)         | N/A  |
|                                        | X Walk 1 Slope (%)    | 2.7  |                        | X Walk 2 Slope (%)          | 2.1  |
|                                        | X Walk 1 X Slope (%)  | 3.1  |                        | X Walk 2 X Slope (%)        | 0.9  |
| N/A                                    | Ramp inside XWalk1?   | N/A  | N/A                    | Ramp inside XWalk2?         | N/A  |
|                                        | Road Slope (%)        | 0.1  | N/A                    | Clear Space?                | N/A  |
|                                        | Road X Slope (%)      | 5.8  | N/A                    | Clear Space to XWalk (in)   | N/A  |
| N/A                                    | Any Obstructions?     | N/A  | N/A                    | Storm Grate/Utility Hazard? | N/A  |
|                                        | Obstruction Type      |      | l                      | Storm Grate/Utility Type    |      |
|                                        |                       | N/A  |                        |                             | N/A  |
|                                        |                       |      | Yes                    | Surface Condition? (G/P)    | Good |
| 100                                    |                       |      |                        |                             |      |