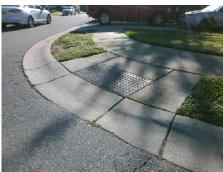

## Access Compliance Report Public Rights-of-Way (Curb Ramps)

Intersection ID: 47818 Main Street: ROYAL\_FERN\_LN Cross Street: ROCKMOOR\_RIDGE\_RD Location: SE

ADA ID: 51DD7E569356 Ramp Type: PerpDiag Initial Pass/Fail: Fail Overall Compliance: No Severity Score: 8.75

Surveyor Notes:

N/A

PROW/ADA:

Not Found, R304.5.1

Total Cost: \$ 3200.0

| Field Measurements/Component Compnance |                       |      |                        |                             |      |
|----------------------------------------|-----------------------|------|------------------------|-----------------------------|------|
| Compliance Description                 |                       | Data | Compliance Description |                             | Data |
| N/A                                    | Ramp Length (in)      | 46.0 | Yes                    | Ramp Slope (%)              | 5.7  |
| No                                     | Ramp Width (in)       | 47.5 | Yes                    | Ramp XSlope (%)             | 1.1  |
| N/A                                    | Flare Type LT         | N/A  | N/A                    | Flare Type RT               | N/A  |
| N/A                                    | Flare Slope LT (%)    | N/A  | N/A                    | Flare Slope RT (%)          | N/A  |
| N/A                                    | Flare Traversable LT? | N/A  | N/A                    | Flare Traversable RT?       | N/A  |
| N/A                                    | Landing Length (in)   | N/A  | N/A                    | DWS Provided?               | N/A  |
| N/A                                    | Landing Width (in)    | N/A  | N/A                    | DWS Contrast?               | N/A  |
| N/A                                    | Landing Slope (%)     | N/A  | N/A                    | DWS Length (in)             | N/A  |
| N/A                                    | Landing X Slope (%)   | N/A  | N/A                    | DWS Full Width?             | N/A  |
| N/A                                    | Landing Curb? (Y/N)   | N/A  | N/A                    | DWS Offset (in)             | N/A  |
| N/A                                    | Shared Landing?       | N/A  |                        |                             |      |
| N/A                                    | Gutter Ponding?       | N/A  | N/A                    | Gutter Slope (%)            | N/A  |
| N/A                                    | Gutter Lip Ht (in)    | N/A  | N/A                    | Gutter X Slope (%)          | N/A  |
| N/A                                    | Painted X Walk1?      | No   | N/A                    | Painted X Walk2?            | No   |
|                                        | X Walk 1 Direction    | To N |                        | X Walk 2 Direction          | To W |
| N/A                                    | X Walk 1 Width (in)   | N/A  | N/A                    | X Walk 2 Width (in)         | N/A  |
|                                        | X Walk 1 Slope (%)    | 2.7  |                        | X Walk 2 Slope (%)          | 2.1  |
|                                        | X Walk 1 X Slope (%)  | 3.1  |                        | X Walk 2 X Slope (%)        | 0.9  |
| N/A                                    | Ramp inside XWalk1?   | N/A  | N/A                    | Ramp inside XWalk2?         | N/A  |
|                                        | Road Slope (%)        | 0.1  | N/A                    | Clear Space?                | N/A  |
|                                        | Road X Slope (%)      | 5.8  | N/A                    | Clear Space to XWalk (in)   | N/A  |
| N/A                                    | Any Obstructions?     | N/A  | N/A                    | Storm Grate/Utility Hazard? | N/A  |
|                                        | Obstruction Type      |      | l                      | Storm Grate/Utility Type    |      |
|                                        |                       | N/A  |                        |                             | N/A  |
|                                        |                       |      | Yes                    | Surface Condition? (G/P)    | Good |
| 100                                    |                       |      |                        |                             |      |