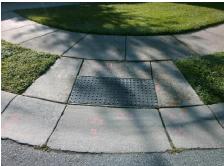

## Access Compliance Report Public Rights-of-Way (Curb Ramps)

Intersection ID: 47818 Main Street: ROYAL\_FERN\_LN Cross Street: ROCKMOOR\_RIDGE\_RD Location: SE

ADA ID: 51DD7E569356 Ramp Type: PerpDiag Initial Pass/Fail: Fail Overall Compliance: No Severity Score: 8.75

Surveyor Notes:

N/A

PROW/ADA:

Not Found, R304.5.1

Total Cost: \$ 3200.0

| Field Measurements/Component Compnance |                       |      |                        |                             |      |
|----------------------------------------|-----------------------|------|------------------------|-----------------------------|------|
| Compliance Description                 |                       | Data | Compliance Description |                             | Data |
| N/A                                    | Ramp Length (in)      | 46.0 | Yes                    | Ramp Slope (%)              | 5.7  |
| No                                     | Ramp Width (in)       | 47.5 | Yes                    | Ramp XSlope (%)             | 1.1  |
| N/A                                    | Flare Type LT         | N/A  | N/A                    | Flare Type RT               | N/A  |
| N/A                                    | Flare Slope LT (%)    | N/A  | N/A                    | Flare Slope RT (%)          | N/A  |
| N/A                                    | Flare Traversable LT? | N/A  | N/A                    | Flare Traversable RT?       | N/A  |
| N/A                                    | Landing Length (in)   | N/A  | N/A                    | DWS Provided?               | N/A  |
| N/A                                    | Landing Width (in)    | N/A  | N/A                    | DWS Contrast?               | N/A  |
| N/A                                    | Landing Slope (%)     | N/A  | N/A                    | DWS Length (in)             | N/A  |
| N/A                                    | Landing X Slope (%)   | N/A  | N/A                    | DWS Full Width?             | N/A  |
| N/A                                    | Landing Curb? (Y/N)   | N/A  | N/A                    | DWS Offset (in)             | N/A  |
| N/A                                    | Shared Landing?       | N/A  |                        |                             |      |
| N/A                                    | Gutter Ponding?       | N/A  | N/A                    | Gutter Slope (%)            | N/A  |
| N/A                                    | Gutter Lip Ht (in)    | N/A  | N/A                    | Gutter X Slope (%)          | N/A  |
| N/A                                    | Painted X Walk1?      | No   | N/A                    | Painted X Walk2?            | No   |
|                                        | X Walk 1 Direction    | To N |                        | X Walk 2 Direction          | To W |
| N/A                                    | X Walk 1 Width (in)   | N/A  | N/A                    | X Walk 2 Width (in)         | N/A  |
|                                        | X Walk 1 Slope (%)    | 2.7  |                        | X Walk 2 Slope (%)          | 2.1  |
|                                        | X Walk 1 X Slope (%)  | 3.1  |                        | X Walk 2 X Slope (%)        | 0.9  |
| N/A                                    | Ramp inside XWalk1?   | N/A  | N/A                    | Ramp inside XWalk2?         | N/A  |
|                                        | Road Slope (%)        | 0.1  | N/A                    | Clear Space?                | N/A  |
|                                        | Road X Slope (%)      | 5.8  | N/A                    | Clear Space to XWalk (in)   | N/A  |
| N/A                                    | Any Obstructions?     | N/A  | N/A                    | Storm Grate/Utility Hazard? | N/A  |
|                                        | Obstruction Type      |      | l                      | Storm Grate/Utility Type    |      |
|                                        |                       | N/A  |                        |                             | N/A  |
|                                        |                       |      | Yes                    | Surface Condition? (G/P)    | Good |
| 100                                    |                       |      |                        |                             |      |