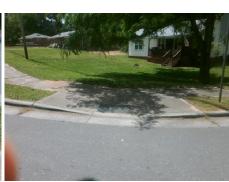

## **Access Compliance Report Public Rights-of-Way** (Curb Ramps)

Intersection ID: 13240 Main Street: OLD\_STEELE\_CREEK\_RD **Cross Street: WILLOW ST** Location: SW ADA ID: 51E3FF0E9EC1 Ramp Type: ParaDiag Initial Pass/Fail: Fail **Overall Compliance: No** Severity Score: 13.75

**Codes/Mitigation Info/Possible Solution** 

Street 1 Name Stop Condition-Street 1 Street 2 Name Stop Condition-Street 2 **OLD STEELE CREEK RD** None

**WILLOW ST** 

StopSign

Possible Solutions: Remove & Replace Curb Ramp With Two New Directional Ramps or Equivalent.

Surveyor Notes: RT RP < 5%

PROW/ADA:

Total Cost:

R304.3.2, R304.5.3

3200.00

| Field Measurements/Component Compliance |                      |       |      |                             |       |
|-----------------------------------------|----------------------|-------|------|-----------------------------|-------|
| Compliance Description                  |                      | Data  | Comp | liance Description          | Data  |
| N/A                                     | Ramp Length LT (in)  | 64.0  | N/A  | Ramp Length RT (in)         | 48.0  |
| Yes                                     | Ramp Width LT (in)   | 107.0 | Yes  | Ramp Width RT (in)          | 107.0 |
| No                                      | Ramp Slope LT (%)    | 11.1  | Yes  | Ramp Slope RT (%)           | 0.2   |
| No                                      | Ramp XSlope LT (%)   | 3.2   | No   | Ramp XSlope RT (%)          | 3.0   |
| N/A                                     | Landing Length (in)  | N/A   | N/A  | DWS Provided?               | N/A   |
| N/A                                     | Landing Width (in)   | N/A   | N/A  | DWS Contrast?               | N/A   |
| N/A                                     | Landing Slope (%)    | N/A   | N/A  | DWS Length (in)             | N/A   |
| N/A                                     | Landing X Slope (%)  | N/A   | N/A  | DWS Full Width?             | N/A   |
| N/A                                     | Landing Curb? (Y/N)  | N/A   | N/A  | DWS Offset (in)             | N/A   |
| N/A                                     | Shared Landing?      | N/A   |      |                             |       |
| N/A                                     | Gutter Ponding?      | N/A   | N/A  | Gutter Slope (%)            | N/A   |
| N/A                                     | Gutter Lip Ht (in)   | N/A   | N/A  | Gutter X Slope (%)          | N/A   |
| N/A                                     | Painted X Walk1?     | No    | N/A  | Painted X Walk2?            | No    |
|                                         | X Walk 1 Direction   | То Е  |      | X Walk 2 Direction          | To N  |
| N/A                                     | X Walk 1 Width (in)  | N/A   | N/A  | X Walk 2 Width (in)         | N/A   |
|                                         | X Walk 1 Slope (%)   | 5.7   |      | X Walk 2 Slope (%)          | 2.3   |
|                                         | X Walk 1 X Slope (%) | 2.4   |      | X Walk 2 X Slope (%)        | 4.4   |
| N/A                                     | Ramp inside XWalk1?  | N/A   | N/A  | Ramp inside XWalk2?         | N/A   |
|                                         | Road Slope (%)       | 5.2   | N/A  | Clear Space?                | N/A   |
|                                         | Road X Slope (%)     | 2.1   | N/A  | Clear Space to XWalk (in)   | N/A   |
| N/A                                     | Any Obstructions?    | N/A   | N/A  | Storm Grate/Utility Hazard? | N/A   |
|                                         | Obstruction Type     |       |      | Storm Grate/Utility Type    |       |
|                                         |                      | N/A   |      |                             | N/A   |
|                                         |                      |       | Yes  | Surface Condition? (G/P)    | Good  |
|                                         |                      |       | N/A  | Curb Slope (%)              | 7.1   |