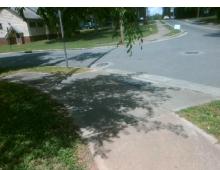

## **Access Compliance Report Public Rights-of-Way** (Curb Ramps)

Intersection ID: 13240 Main Street: OLD\_STEELE\_CREEK\_RD **Cross Street: WILLOW ST** Location: SW ADA ID: 51E3FF0E9EC1 Ramp Type: ParaDiag Initial Pass/Fail: Fail **Overall Compliance: No** Severity Score: 13.75

**Codes/Mitigation Info/Possible Solution** 

Street 1 Name Stop Condition-Street 1 Street 2 Name Stop Condition-Street 2 **OLD STEELE CREEK RD** None

**WILLOW ST** 

StopSign

Possible Solutions: Remove & Replace Curb Ramp With Two New Directional Ramps or Equivalent.

Surveyor Notes: RT RP < 5%

PROW/ADA:

Total Cost:

R304.3.2, R304.5.3

3200.00

| Field Measurements/Component Compliance |                      |       |      |                             |       |
|-----------------------------------------|----------------------|-------|------|-----------------------------|-------|
| Compliance Description                  |                      | Data  | Comp | liance Description          | Data  |
| N/A                                     | Ramp Length LT (in)  | 64.0  | N/A  | Ramp Length RT (in)         | 48.0  |
| Yes                                     | Ramp Width LT (in)   | 107.0 | Yes  | Ramp Width RT (in)          | 107.0 |
| No                                      | Ramp Slope LT (%)    | 11.1  | Yes  | Ramp Slope RT (%)           | 0.2   |
| No                                      | Ramp XSlope LT (%)   | 3.2   | No   | Ramp XSlope RT (%)          | 3.0   |
| N/A                                     | Landing Length (in)  | N/A   | N/A  | DWS Provided?               | N/A   |
| N/A                                     | Landing Width (in)   | N/A   | N/A  | DWS Contrast?               | N/A   |
| N/A                                     | Landing Slope (%)    | N/A   | N/A  | DWS Length (in)             | N/A   |
| N/A                                     | Landing X Slope (%)  | N/A   | N/A  | DWS Full Width?             | N/A   |
| N/A                                     | Landing Curb? (Y/N)  | N/A   | N/A  | DWS Offset (in)             | N/A   |
| N/A                                     | Shared Landing?      | N/A   |      |                             |       |
| N/A                                     | Gutter Ponding?      | N/A   | N/A  | Gutter Slope (%)            | N/A   |
| N/A                                     | Gutter Lip Ht (in)   | N/A   | N/A  | Gutter X Slope (%)          | N/A   |
| N/A                                     | Painted X Walk1?     | No    | N/A  | Painted X Walk2?            | No    |
|                                         | X Walk 1 Direction   | То Е  |      | X Walk 2 Direction          | To N  |
| N/A                                     | X Walk 1 Width (in)  | N/A   | N/A  | X Walk 2 Width (in)         | N/A   |
|                                         | X Walk 1 Slope (%)   | 5.7   |      | X Walk 2 Slope (%)          | 2.3   |
|                                         | X Walk 1 X Slope (%) | 2.4   |      | X Walk 2 X Slope (%)        | 4.4   |
| N/A                                     | Ramp inside XWalk1?  | N/A   | N/A  | Ramp inside XWalk2?         | N/A   |
|                                         | Road Slope (%)       | 5.2   | N/A  | Clear Space?                | N/A   |
|                                         | Road X Slope (%)     | 2.1   | N/A  | Clear Space to XWalk (in)   | N/A   |
| N/A                                     | Any Obstructions?    | N/A   | N/A  | Storm Grate/Utility Hazard? | N/A   |
|                                         | Obstruction Type     |       |      | Storm Grate/Utility Type    |       |
|                                         |                      | N/A   |      |                             | N/A   |
|                                         |                      |       | Yes  | Surface Condition? (G/P)    | Good  |
|                                         |                      |       | N/A  | Curb Slope (%)              | 7.1   |