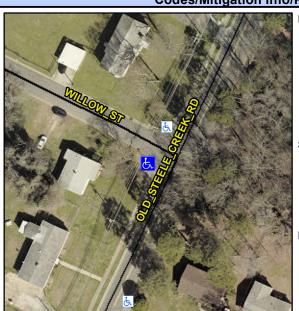

## **Access Compliance Report Public Rights-of-Way** (Curb Ramps)

Intersection ID: 13240 Main Street: OLD\_STEELE\_CREEK\_RD **Cross Street: WILLOW ST** Location: SW ADA ID: 51E3FF0E9EC1 Ramp Type: ParaDiag Initial Pass/Fail: Fail **Overall Compliance: No** Severity Score: 13.75