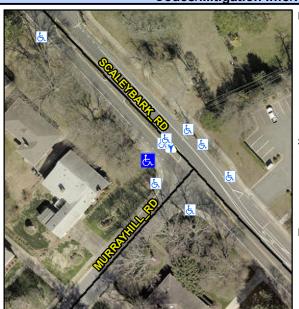

## **Access Compliance Report Public Rights-of-Way** (Curb Ramps)

Data

70.0

N/A

N/A

N/A

Good 3.6

Intersection ID: 17190 Main Street: MURRAYHILL RD Cross Street: SCALEYBARK RD Location: NW **Overall Compliance: No** ADA ID: 51E44005FF34 Ramp Type: Combination2 Initial Pass/Fail: Fail Severity Score: 13.75