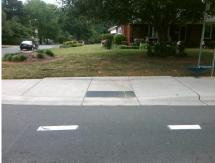

## **Access Compliance Report Public Rights-of-Way** (Curb Ramps)

Data

70.0

N/A

N/A

N/A

Good 3.6

Intersection ID: 17190 Main Street: MURRAYHILL RD Cross Street: SCALEYBARK RD Location: NW **Overall Compliance: No** ADA ID: 51E44005FF34 Ramp Type: Combination2 Initial Pass/Fail: Fail Severity Score: 13.75

## Field Measurements/Component Compliance Data

N/A

N/A

Ramp Length LT (in)

Compliance Description

Ramp Length RT (in)

Street 1 Name None Stop Condition-Street 1 SCALEYBARK RD N/A Street 2 Name Stop Condition-Street 2 N/A

Compliance Description Possible Solutions: N/A Remove & Replace Entire Ramp. N/A Surveyor Notes: N/A PROW/ADA: R304.3.2, R304.5.3

Total Cost:

N/A

Yes

Storm Grate/Utility Hazard?

Storm Grate/Utility Type

Surface Condition? (G/P)