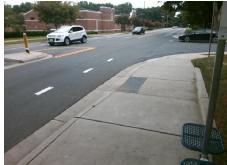

## **Access Compliance Report Public Rights-of-Way** (Curb Ramps)

Data

70.0

N/A

N/A

N/A

Good 3.6

Intersection ID: 17190 Main Street: MURRAYHILL RD Cross Street: SCALEYBARK RD Location: NW **Overall Compliance: No** ADA ID: 51E44005FF34 Ramp Type: Combination2 Initial Pass/Fail: Fail Severity Score: 13.75