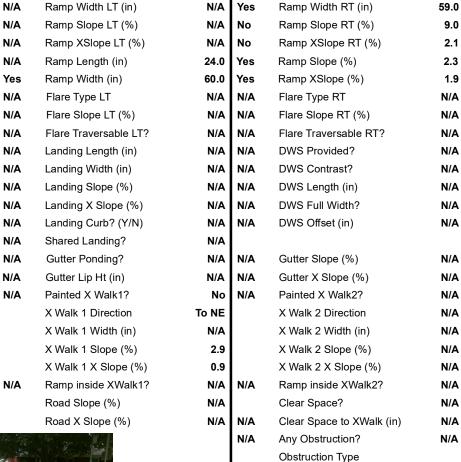

## Field Measurements/Component Compliance Data

N/A

N/A

Ramp Length LT (in)

Compliance Description

Ramp Length RT (in)

Street 1 Name None Stop Condition-Street 1 SCALEYBARK RD N/A Street 2 Name Stop Condition-Street 2 N/A

Compliance Description Possible Solutions: N/A Remove & Replace Entire Ramp. N/A Surveyor Notes: N/A PROW/ADA: R304.3.2, R304.5.3

Total Cost:

N/A

Yes

Storm Grate/Utility Hazard?

Storm Grate/Utility Type

Surface Condition? (G/P)

Curb Slope (%)

1600.00