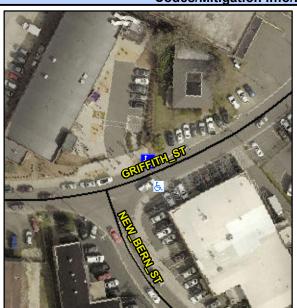

## Access Compliance Report Public Rights-of-Way (Curb Ramps)

Intersection ID: 15270Main Street: GRIFFITH\_STCross Street: NEW\_BERN\_STLocation:NEADA ID: 51E4FEEE74A1Ramp Type: PerpInitial Pass/Fail: FailOverall Compliance: NoSeverity Score: 22.5

## Field Measurements/Component Compliance

| Street 1 Name           | GRIFFITH ST |
|-------------------------|-------------|
| Stop Condition-Street 2 | None        |
| Street 2 Name           | N/A         |
| Stop Condition-Street 1 | N/A         |