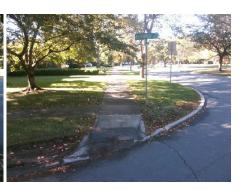

## Field Measurements/Component Compliance

**SHERWOOD AV** Street 1 Name Stop Condition-Street 1 StopSign Street 2 Name N/A Stop Condition-Street 2 N/A

Remove & Replace Entire Ramp. Surveyor Notes: N/A PROW/ADA: R304.2.2

Total Cost: 1600.00

| Field Measurements/Component Compliance |                        |                       |      |            |       |                         |      |
|-----------------------------------------|------------------------|-----------------------|------|------------|-------|-------------------------|------|
|                                         | Compliance Description |                       | Data | Compliance |       | Description             | Data |
|                                         | N/A                    | Ramp Length (in)      | 72.0 | N/A        | Grad  | e Break?                | N/A  |
|                                         | Yes                    | Ramp Width (in)       | 48.0 | N/A        | Grad  | e Break Slope (%)       | 0.0  |
|                                         | No                     | Ramp Slope (%)        | 8.4  | N/A        | Grad  | e Break XSlope (%)      | 0.0  |
|                                         | Yes                    | Ramp XSlope (%)       | 1.1  |            |       |                         |      |
|                                         | N/A                    | Flare Type LT         | N/A  | N/A        | Flare | Type RT                 | N/A  |
|                                         | N/A                    | Flare Slope LT (%)    | N/A  | N/A        | Flare | Slope RT (%)            | 0.0  |
|                                         | N/A                    | Flare Traversable LT? | N/A  | N/A        | Flare | Traversable RT?         | N/A  |
|                                         | N/A                    | Landing Length (in)   | 0.0  | N/A        | DWS   | Provided?               | N/A  |
|                                         | N/A                    | Landing Width (in)    | 0.0  | N/A        | DWS   | Contrast?               | N/A  |
|                                         | N/A                    | Landing Slope (%)     | 0.0  | N/A        | DWS   | Length (in)             | N/A  |
|                                         | N/A                    | Landing X Slope (%)   | 0.0  | N/A        | DWS   | Full Width?             | N/A  |
|                                         | N/A                    | Landing Curb? (Y/N)   | N/A  | N/A        | DWS   | Offset LT (in)          | N/A  |
|                                         | N/A                    | Shared Landing?       | N/A  | N/A        | DWS   | Offset RT (in)          | N/A  |
|                                         | N/A                    | Gutter Ponding?       | 0.0  | N/A        | Gutte | er Slope (%)            | N/A  |
|                                         | N/A                    | Gutter Lip Ht (in)    | 0.0  | N/A        | Gutte | er X Slope (%)          | N/A  |
|                                         | N/A                    | Painted X Walk1?      | No   |            | Road  | Slope (%)               | 5.0  |
|                                         |                        | X Walk 1 Direction    | To N |            | Road  | X Slope (%)             | 4.7  |
|                                         |                        | X Walk 1 Width (in)   | N/A  |            | Clear | Space?                  | N/A  |
|                                         |                        | X Walk 1 Slope (%)    | 5.0  | N/A        | Clear | Space to XWalk (in)     | N/A  |
|                                         |                        | X Walk 1 X Slope (%)  | 4.7  | N/A        | Storn | n Grate/Utility Hazard? | N/A  |
|                                         | N/A                    | Ramp inside XWalk1?   | N/A  |            | Storn | n Grate/Utility Type    |      |
|                                         | N/A                    | Any Obstructions?     | N/A  |            |       |                         | N/A  |
|                                         |                        | Obstruction Type      |      | Yes        | Surfa | ce Condition? (G/P)     | Good |
|                                         |                        |                       | N/A  | N/A        | Curb  | Slope (%)               | 9.6  |
|                                         |                        |                       |      |            |       |                         |      |