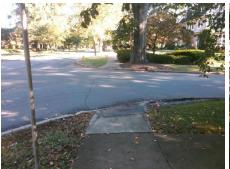

## Field Measurements/Component Compliance

**SHERWOOD AV** Street 1 Name Stop Condition-Street 1 StopSign Street 2 Name N/A Stop Condition-Street 2 N/A

Remove & Replace Entire Ramp. Surveyor Notes: N/A PROW/ADA: R304.2.2

Total Cost: 1600.00

| Field Measurements/Component Compliance |                        |                       |      |            |       |                         |      |
|-----------------------------------------|------------------------|-----------------------|------|------------|-------|-------------------------|------|
|                                         | Compliance Description |                       | Data | Compliance |       | Description             | Data |
|                                         | N/A                    | Ramp Length (in)      | 72.0 | N/A        | Grad  | e Break?                | N/A  |
|                                         | Yes                    | Ramp Width (in)       | 48.0 | N/A        | Grad  | e Break Slope (%)       | 0.0  |
|                                         | No                     | Ramp Slope (%)        | 8.4  | N/A        | Grad  | e Break XSlope (%)      | 0.0  |
|                                         | Yes                    | Ramp XSlope (%)       | 1.1  |            |       |                         |      |
|                                         | N/A                    | Flare Type LT         | N/A  | N/A        | Flare | Type RT                 | N/A  |
|                                         | N/A                    | Flare Slope LT (%)    | N/A  | N/A        | Flare | Slope RT (%)            | 0.0  |
|                                         | N/A                    | Flare Traversable LT? | N/A  | N/A        | Flare | Traversable RT?         | N/A  |
|                                         | N/A                    | Landing Length (in)   | 0.0  | N/A        | DWS   | Provided?               | N/A  |
|                                         | N/A                    | Landing Width (in)    | 0.0  | N/A        | DWS   | Contrast?               | N/A  |
|                                         | N/A                    | Landing Slope (%)     | 0.0  | N/A        | DWS   | Length (in)             | N/A  |
|                                         | N/A                    | Landing X Slope (%)   | 0.0  | N/A        | DWS   | Full Width?             | N/A  |
|                                         | N/A                    | Landing Curb? (Y/N)   | N/A  | N/A        | DWS   | Offset LT (in)          | N/A  |
|                                         | N/A                    | Shared Landing?       | N/A  | N/A        | DWS   | Offset RT (in)          | N/A  |
|                                         | N/A                    | Gutter Ponding?       | 0.0  | N/A        | Gutte | er Slope (%)            | N/A  |
|                                         | N/A                    | Gutter Lip Ht (in)    | 0.0  | N/A        | Gutte | er X Slope (%)          | N/A  |
|                                         | N/A                    | Painted X Walk1?      | No   |            | Road  | Slope (%)               | 5.0  |
|                                         |                        | X Walk 1 Direction    | To N |            | Road  | X Slope (%)             | 4.7  |
|                                         |                        | X Walk 1 Width (in)   | N/A  |            | Clear | Space?                  | N/A  |
|                                         |                        | X Walk 1 Slope (%)    | 5.0  | N/A        | Clear | Space to XWalk (in)     | N/A  |
|                                         |                        | X Walk 1 X Slope (%)  | 4.7  | N/A        | Storn | n Grate/Utility Hazard? | N/A  |
|                                         | N/A                    | Ramp inside XWalk1?   | N/A  |            | Storn | n Grate/Utility Type    |      |
|                                         | N/A                    | Any Obstructions?     | N/A  |            |       |                         | N/A  |
|                                         |                        | Obstruction Type      |      | Yes        | Surfa | ce Condition? (G/P)     | Good |
|                                         |                        |                       | N/A  | N/A        | Curb  | Slope (%)               | 9.6  |
|                                         |                        |                       |      |            |       |                         |      |