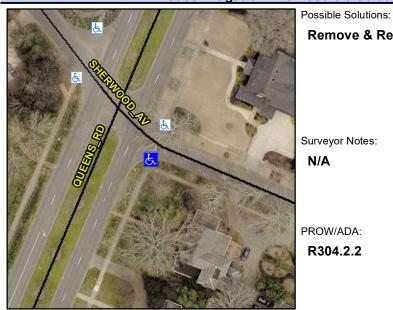

## **Access Compliance Report Public Rights-of-Way** (Curb Ramps)

Intersection ID: 16365 Main Street: QUEENS RD **Cross Street: SHERWOOD AV** Location: SE ADA ID: 51E9AD5157C2 Ramp Type: Directional1 Initial Pass/Fail: Fail **Overall Compliance: No Severity Score:** 12.5

## Field Measurements/Component Compliance

**SHERWOOD AV** Street 1 Name Stop Condition-Street 1 StopSign Street 2 Name N/A Stop Condition-Street 2 N/A

Remove & Replace Entire Ramp. Surveyor Notes: N/A PROW/ADA: R304.2.2