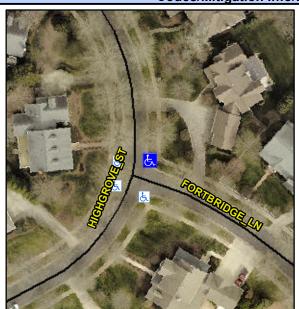

## Access Compliance Report Public Rights-of-Way (Curb Ramps)

Intersection ID: 28218 Main Street: FORTBRIDGE\_LN Cross Street: HIGHGROVE\_ST Location: NE

ADA ID: 51EA79BF777C Ramp Type: PerpDiag Initial Pass/Fail: Fail Overall Compliance: No Severity Score: 13.75

## Field Measurements/Component Compliance

Street 1 Name
Stop Condition-Street 2
Street 2 Name
Stop Condition-Street 1

HIGHGROVE ST None FORTBRIDGE LN StopSign Possible Solutions:

Remove & Replace Curb Ramp With Two New Directional Ramps or Equivalent.