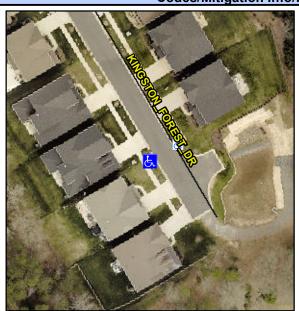

## **Access Compliance Report Public Rights-of-Way** (Curb Ramps)

Intersection ID: 10029698 Main Street: KINGSTON FOREST DR **Cross Street: N/A** Location: SW Severity Score: ADA ID: 51ED4B341CC1 Ramp Type: Perp Initial Pass/Fail: Fail **Overall Compliance: No** 8.75

**Codes/Mitigation Info/Possible Solution** 

KINGSTON FOREST DR Street 1 Name Stop Condition-Street 2 None Street 2 Name N/A Stop Condition-Street 1 N/A Possible Solutions: Remove & Replace Entire Ramp. Surveyor Notes: N/A PROW/ADA: Not Found, R304.5.1