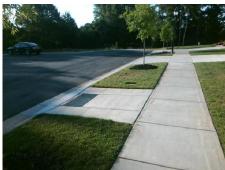

Total Cost: 1850.00

| Field Measurements/Component Compliance |                       |       |                    |                             |      |
|-----------------------------------------|-----------------------|-------|--------------------|-----------------------------|------|
| Compliance Description Data             |                       | Comp  | liance Description | Data                        |      |
| N/A                                     | Ramp Length (in)      | 96.0  | Yes                | Ramp Slope (%)              | 5.0  |
| No                                      | Ramp Width (in)       | 46.5  | Yes                | Ramp XSlope (%)             | 0.3  |
| N/A                                     | Flare Type LT         | N/A   | N/A                | Flare Type RT               | N/A  |
| N/A                                     | Flare Slope LT (%)    | N/A   | N/A                | Flare Slope RT (%)          | N/A  |
| N/A                                     | Flare Traversable LT? | N/A   | N/A                | Flare Traversable RT?       | N/A  |
| N/A                                     | Landing Length (in)   | N/A   | N/A                | DWS Provided?               | N/A  |
| N/A                                     | Landing Width (in)    | N/A   | N/A                | DWS Contrast?               | N/A  |
| N/A                                     | Landing Slope (%)     | N/A   | N/A                | DWS Length (in)             | N/A  |
| N/A                                     | Landing X Slope (%)   | N/A   | N/A                | DWS Full Width?             | N/A  |
| N/A                                     | Landing Curb? (Y/N)   | N/A   | N/A                | DWS Offset (in)             | N/A  |
| N/A                                     | Shared Landing?       | N/A   |                    |                             |      |
| N/A                                     | Gutter Ponding?       | N/A   | N/A                | Gutter Slope (%)            | N/A  |
| N/A                                     | Gutter Lip Ht (in)    | N/A   | N/A                | Gutter X Slope (%)          | N/A  |
| N/A                                     | Painted X Walk1?      | No    | N/A                | Painted X Walk2?            | N/A  |
|                                         | X Walk 1 Direction    | To NE |                    | X Walk 2 Direction          | N/A  |
| N/A                                     | X Walk 1 Width (in)   | N/A   | N/A                | X Walk 2 Width (in)         | N/A  |
|                                         | X Walk 1 Slope (%)    | 0.6   |                    | X Walk 2 Slope (%)          | N/A  |
|                                         | X Walk 1 X Slope (%)  | 1.0   |                    | X Walk 2 X Slope (%)        | N/A  |
| N/A                                     | Ramp inside XWalk1?   | N/A   | N/A                | Ramp inside XWalk2?         | N/A  |
|                                         | Road Slope (%)        | N/A   | N/A                | Clear Space?                | N/A  |
|                                         | Road X Slope (%)      | N/A   | N/A                | Clear Space to XWalk (in)   | N/A  |
| N/A                                     | Any Obstructions?     | N/A   | N/A                | Storm Grate/Utility Hazard? | N/A  |
|                                         | Obstruction Type      |       |                    | Storm Grate/Utility Type    |      |
|                                         |                       | N/A   |                    |                             | N/A  |
|                                         |                       |       | Yes                | Surface Condition? (G/P)    | Good |
|                                         |                       |       |                    |                             |      |