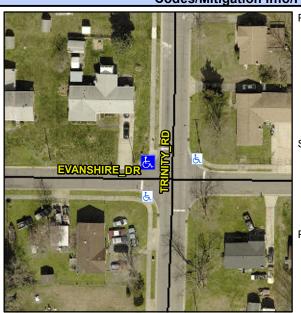

## Access Compliance Report Public Rights-of-Way (Curb Ramps)

Intersection ID: 4686 Main Street: EVANSHIRE\_DR Cross Street: TRINITY\_RD Location: NW

ADA ID: 51F364D30C38 Ramp Type: BlendTrans1 Initial Pass/Fail: Fail Overall Compliance: No Severity Score: 8.75

## Field Measurements/Component Compliance

Street 1 Name EVANSHIRE DR
Stop Condition-Street 1 StopSign
Street 2 Name TRINITY RD
Stop Condition-Street 2 StopSign

Possible Solutions:

Remove & Replace Curb Ramp With Two New Directional Ramps or Equivalent.