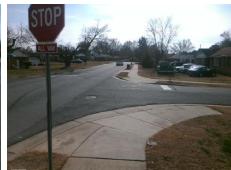

## Field Measurements/Component Compliance

Street 1 Name EVANSHIRE DR
Stop Condition-Street 1 StopSign
Street 2 Name TRINITY RD
Stop Condition-Street 2 StopSign

Possible Solutions:

Remove & Replace Curb Ramp With Two New Directional Ramps or Equivalent.

Surveyor Notes:

N/A

PROW/ADA:

R304.5.1

Total Cost: \$ 3200.00

Compliance Description Data Compliance Description Data Ramp Length (in) Yes BlendTrans Slope (%) N/A 38.0 3.1 Yes No Ramp Width (in) 37.0 BlendTrans XSlope (%) 2.0 N/A N/A Flare Type LT N/A Flare Type RT N/A N/A Flare Slope LT (%) N/A N/A Flare Slope RT (%) N/A N/A Flare Traversable LT? N/A N/A Flare Traversable RT? N/A N/A Landing Length (in) N/A N/A **DWS Provided?** N/A N/A Landing Width (in) N/A N/A **DWS Contrast?** N/A N/A N/A N/A Landing Slope (%) DWS Length (in) N/A N/A Landing X Slope (%) N/A N/A DWS Full Width? N/A N/A Landing Curb? (Y/N) N/A N/A DWS Offset (in) N/A N/A N/A Shared Landing? N/A **Gutter Ponding?** N/A N/A Gutter Slope (%) N/A N/A Gutter Lip Ht (in) 1.0 N/A Gutter X Slope (%) N/A N/A Painted X Walk1? No N/A Painted X Walk2? No X Walk 1 Direction To S X Walk 2 Direction To E N/A X Walk 2 Width (in) X Walk 1 Width (in) N/A X Walk 1 Slope (%) X Walk 2 Slope (%) 3.1 3.4 X Walk 1 X Slope (%) 2.8 X Walk 2 X Slope (%) 0.3 N/A N/A Ramp inside XWalk2? N/A N/A Ramp inside XWalk1? Road Slope (%) 3.6 Clear Space? N/A N/A Road X Slope (%) 3.9 Clear Space to XWalk (in) N/A N/A N/A N/A Any Obstructions? Storm Grate/Utility Hazard? N/A **Obstruction Type** Storm Grate/Utility Type N/A N/A Yes Surface Condition? (G/P) Good