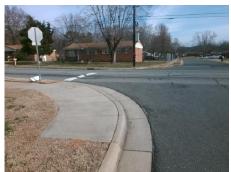

## Field Measurements/Component Compliance

Street 1 Name EVANSHIRE DR
Stop Condition-Street 1 StopSign
Street 2 Name TRINITY RD
Stop Condition-Street 2 StopSign

Possible Solutions:

Remove & Replace Curb Ramp With Two New Directional Ramps or Equivalent.

Surveyor Notes:

N/A

PROW/ADA:

R304.5.1

Total Cost: \$ 3200.00

Compliance Description Data Compliance Description Data Ramp Length (in) Yes BlendTrans Slope (%) N/A 38.0 3.1 Yes No Ramp Width (in) 37.0 BlendTrans XSlope (%) 2.0 N/A N/A Flare Type LT N/A Flare Type RT N/A N/A Flare Slope LT (%) N/A N/A Flare Slope RT (%) N/A N/A Flare Traversable LT? N/A N/A Flare Traversable RT? N/A N/A Landing Length (in) N/A N/A **DWS Provided?** N/A N/A Landing Width (in) N/A N/A **DWS Contrast?** N/A N/A N/A N/A Landing Slope (%) DWS Length (in) N/A N/A Landing X Slope (%) N/A N/A DWS Full Width? N/A N/A Landing Curb? (Y/N) N/A N/A DWS Offset (in) N/A N/A N/A Shared Landing? N/A **Gutter Ponding?** N/A N/A Gutter Slope (%) N/A N/A Gutter Lip Ht (in) 1.0 N/A Gutter X Slope (%) N/A N/A Painted X Walk1? No N/A Painted X Walk2? No X Walk 1 Direction To S X Walk 2 Direction To E N/A X Walk 2 Width (in) X Walk 1 Width (in) N/A X Walk 1 Slope (%) X Walk 2 Slope (%) 3.1 3.4 X Walk 1 X Slope (%) 2.8 X Walk 2 X Slope (%) 0.3 N/A N/A Ramp inside XWalk2? N/A N/A Ramp inside XWalk1? Road Slope (%) 3.6 Clear Space? N/A N/A Road X Slope (%) 3.9 Clear Space to XWalk (in) N/A N/A N/A N/A Any Obstructions? Storm Grate/Utility Hazard? N/A **Obstruction Type** Storm Grate/Utility Type N/A N/A Yes Surface Condition? (G/P) Good