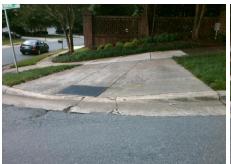

## **Access Compliance Report Public Rights-of-Way** (Curb Ramps)

Intersection ID: 2802 Main Street: DOWNFIELD WOOD DR Cross Street: HIGHLAND CREEK PY Location: SW **Overall Compliance: No Severity Score:** 25 ADA ID: 51F676828133 Ramp Type: Perp Initial Pass/Fail: Fail

## Field Measurements/Component Compliance

Street 1 Name **HIGHLAND CREEK PY** Stop Condition-Street 2 None N/A Street 2 Name Stop Condition-Street 1 N/A Possible Solutions: Remove & Replace Entire Ramp. Surveyor Notes: N/A PROW/ADA: R304.5.3