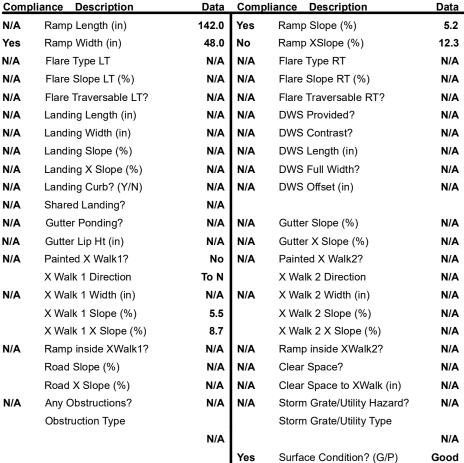

## Field Measurements/Component Compliance

Street 1 Name **HIGHLAND CREEK PY** Stop Condition-Street 2 None N/A Street 2 Name Stop Condition-Street 1 N/A Possible Solutions: Remove & Replace Entire Ramp. Surveyor Notes: N/A PROW/ADA: R304.5.3

N/A N/A N/A N/A N/A N/A N/A N/A Total Cost: 1850.00

N/A