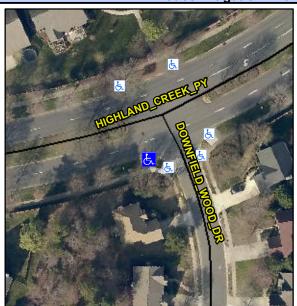

## **Access Compliance Report Public Rights-of-Way** (Curb Ramps)

Intersection ID: 2802 Main Street: DOWNFIELD WOOD DR Cross Street: HIGHLAND CREEK PY Location: SW **Overall Compliance: No Severity Score:** 25 ADA ID: 51F676828133 Ramp Type: Perp Initial Pass/Fail: Fail

## Field Measurements/Component Compliance

Street 1 Name **HIGHLAND CREEK PY** Stop Condition-Street 2 None N/A Street 2 Name Stop Condition-Street 1 N/A Possible Solutions: Remove & Replace Entire Ramp. Surveyor Notes: N/A PROW/ADA: R304.5.3