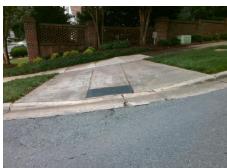

## **Access Compliance Report Public Rights-of-Way** (Curb Ramps)

Intersection ID: 2802 Main Street: DOWNFIELD WOOD DR Cross Street: HIGHLAND CREEK PY Location: SW **Overall Compliance: No Severity Score:** 25 ADA ID: 51F676828133 Ramp Type: Perp Initial Pass/Fail: Fail

## Field Measurements/Component Compliance

Street 1 Name **HIGHLAND CREEK PY** Stop Condition-Street 2 None N/A Street 2 Name Stop Condition-Street 1 N/A Possible Solutions: Remove & Replace Entire Ramp. Surveyor Notes: N/A PROW/ADA: R304.5.3