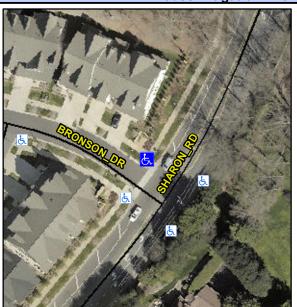

## Access Compliance Report Public Rights-of-Way (Curb Ramps)

Intersection ID: N/AMain Street:SHARON\_RDCross Street:BRONSON\_DRLocation:NADA ID: 51F73CF29F48Ramp Type:PerpDiagInitial Pass/Fail:FailOverall Compliance:NoSeverity Score:13.75