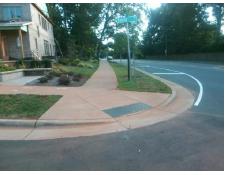

## Field Measurements/Component Compliance

Street 1 Name
Stop Condition-Street 2
Street 2 Name
Stop Condition-Street 1

BRONSON DR StopSign SHARON RD None Possible Solutions:
Remove & Replace Curb Ramp With Two New Directional Ramps or Equivalent.

Surveyor Notes:
N/A

PROW/ADA:
Not Found, R304.2.2, R304.5.3

Total Cost: \$

| Field Measurements/Component Compliance |       |                       |                             |     |                             |       |
|-----------------------------------------|-------|-----------------------|-----------------------------|-----|-----------------------------|-------|
|                                         | Compl | liance Description    | Data Compliance Description |     | liance Description          | Data  |
|                                         | N/A   | Ramp Length (in)      | 96.0                        | No  | Ramp Slope (%)              | 10.5  |
|                                         | Yes   | Ramp Width (in)       | 60.0                        | No  | Ramp XSlope (%)             | 3.9   |
|                                         | N/A   | Flare Type LT         | N/A                         | N/A | Flare Type RT               | N/A   |
|                                         | N/A   | Flare Slope LT (%)    | N/A                         | N/A | Flare Slope RT (%)          | N/A   |
|                                         | N/A   | Flare Traversable LT? | N/A                         | N/A | Flare Traversable RT?       | N/A   |
|                                         | N/A   | Landing Length (in)   | N/A                         | N/A | DWS Provided?               | N/A   |
|                                         | N/A   | Landing Width (in)    | N/A                         | N/A | DWS Contrast?               | N/A   |
|                                         | N/A   | Landing Slope (%)     | N/A                         | N/A | DWS Length (in)             | N/A   |
|                                         | N/A   | Landing X Slope (%)   | N/A                         | N/A | DWS Full Width?             | N/A   |
|                                         | N/A   | Landing Curb? (Y/N)   | N/A                         | N/A | DWS Offset (in)             | N/A   |
|                                         | N/A   | Shared Landing?       | N/A                         |     |                             |       |
|                                         | N/A   | Gutter Ponding?       | N/A                         | N/A | Gutter Slope (%)            | N/A   |
|                                         | N/A   | Gutter Lip Ht (in)    | N/A                         | N/A | Gutter X Slope (%)          | N/A   |
|                                         | N/A   | Painted X Walk1?      | No                          | N/A | Painted X Walk2?            | No    |
|                                         |       | X Walk 1 Direction    | To SW                       |     | X Walk 2 Direction          | To SE |
|                                         | N/A   | X Walk 1 Width (in)   | N/A                         | N/A | X Walk 2 Width (in)         | N/A   |
|                                         |       | X Walk 1 Slope (%)    | 0.4                         |     | X Walk 2 Slope (%)          | 3.8   |
|                                         |       | X Walk 1 X Slope (%)  | 4.2                         |     | X Walk 2 X Slope (%)        | 0.3   |
|                                         | N/A   | Ramp inside XWalk1?   | N/A                         | N/A | Ramp inside XWalk2?         | N/A   |
|                                         |       | Road Slope (%)        | 0.8                         | N/A | Clear Space?                | N/A   |
|                                         |       | Road X Slope (%)      | 1.6                         | N/A | Clear Space to XWalk (in)   | N/A   |
|                                         | N/A   | Any Obstructions?     | N/A                         | N/A | Storm Grate/Utility Hazard? | N/A   |
|                                         |       | Obstruction Type      |                             |     | Storm Grate/Utility Type    |       |
|                                         |       |                       | N/A                         |     |                             | N/A   |
|                                         |       |                       |                             | Yes | Surface Condition? (G/P)    | Good  |
|                                         |       |                       | '                           | ~   | , ,                         |       |