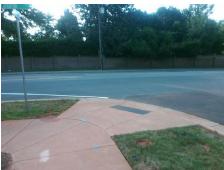

## Field Measurements/Component Compliance

Street 1 Name
Stop Condition-Street 2
Street 2 Name
Stop Condition-Street 1

BRONSON DR StopSign SHARON RD None Possible Solutions:
Remove & Replace Curb Ramp With Two New Directional Ramps or Equivalent.

Surveyor Notes:
N/A

PROW/ADA:
Not Found, R304.2.2, R304.5.3

Total Cost: \$

| Field Measurements/Component Compliance |       |                       |                             |     |                             |       |
|-----------------------------------------|-------|-----------------------|-----------------------------|-----|-----------------------------|-------|
|                                         | Compl | liance Description    | Data Compliance Description |     | liance Description          | Data  |
|                                         | N/A   | Ramp Length (in)      | 96.0                        | No  | Ramp Slope (%)              | 10.5  |
|                                         | Yes   | Ramp Width (in)       | 60.0                        | No  | Ramp XSlope (%)             | 3.9   |
|                                         | N/A   | Flare Type LT         | N/A                         | N/A | Flare Type RT               | N/A   |
|                                         | N/A   | Flare Slope LT (%)    | N/A                         | N/A | Flare Slope RT (%)          | N/A   |
|                                         | N/A   | Flare Traversable LT? | N/A                         | N/A | Flare Traversable RT?       | N/A   |
|                                         | N/A   | Landing Length (in)   | N/A                         | N/A | DWS Provided?               | N/A   |
|                                         | N/A   | Landing Width (in)    | N/A                         | N/A | DWS Contrast?               | N/A   |
|                                         | N/A   | Landing Slope (%)     | N/A                         | N/A | DWS Length (in)             | N/A   |
|                                         | N/A   | Landing X Slope (%)   | N/A                         | N/A | DWS Full Width?             | N/A   |
|                                         | N/A   | Landing Curb? (Y/N)   | N/A                         | N/A | DWS Offset (in)             | N/A   |
|                                         | N/A   | Shared Landing?       | N/A                         |     |                             |       |
|                                         | N/A   | Gutter Ponding?       | N/A                         | N/A | Gutter Slope (%)            | N/A   |
|                                         | N/A   | Gutter Lip Ht (in)    | N/A                         | N/A | Gutter X Slope (%)          | N/A   |
|                                         | N/A   | Painted X Walk1?      | No                          | N/A | Painted X Walk2?            | No    |
|                                         |       | X Walk 1 Direction    | To SW                       |     | X Walk 2 Direction          | To SE |
|                                         | N/A   | X Walk 1 Width (in)   | N/A                         | N/A | X Walk 2 Width (in)         | N/A   |
|                                         |       | X Walk 1 Slope (%)    | 0.4                         |     | X Walk 2 Slope (%)          | 3.8   |
|                                         |       | X Walk 1 X Slope (%)  | 4.2                         |     | X Walk 2 X Slope (%)        | 0.3   |
|                                         | N/A   | Ramp inside XWalk1?   | N/A                         | N/A | Ramp inside XWalk2?         | N/A   |
|                                         |       | Road Slope (%)        | 0.8                         | N/A | Clear Space?                | N/A   |
|                                         |       | Road X Slope (%)      | 1.6                         | N/A | Clear Space to XWalk (in)   | N/A   |
|                                         | N/A   | Any Obstructions?     | N/A                         | N/A | Storm Grate/Utility Hazard? | N/A   |
|                                         |       | Obstruction Type      |                             |     | Storm Grate/Utility Type    |       |
|                                         |       |                       | N/A                         |     |                             | N/A   |
|                                         |       |                       |                             | Yes | Surface Condition? (G/P)    | Good  |
|                                         |       |                       | '                           | ~   | , ,                         |       |