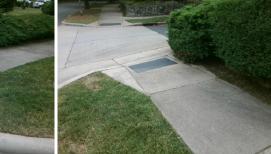

## **Access Compliance Report** Public Rights-of-Way (Curb Ramps)

Yes

Surface Condition? (G/P)

Good

| Intersection ID: 10019157                                                                                       | Main Street: TIPPAH_PARK_CT |                              |         | Street:                                 | N/A                   | Location:         | NE              |                             |      |  |
|-----------------------------------------------------------------------------------------------------------------|-----------------------------|------------------------------|---------|-----------------------------------------|-----------------------|-------------------|-----------------|-----------------------------|------|--|
| ADA ID: 51F839FAF8A9                                                                                            | Ramp Type: Perp             |                              |         | Pass/Fa                                 | ail: Fail Overall (   | o Severity Score: | 12.5            |                             |      |  |
| Codes/Mitigation Info/Possible Solution                                                                         |                             |                              |         | Field Measurements/Component Compliance |                       |                   |                 |                             |      |  |
|                                                                                                                 |                             | Possible Solutions:          |         | Compliance Description Data Complianc   |                       |                   |                 | liance Description          | Data |  |
| ATTACK                                                                                                          |                             | Remove & Replace Entire Ramp | ).      | N/A                                     | Ramp Length (in)      | 70.0              | Yes             | Ramp Slope (%)              | 5.6  |  |
|                                                                                                                 |                             |                              |         | Yes                                     | Ramp Width (in)       | 56.0              | No              | Ramp XSlope (%)             | 6.0  |  |
|                                                                                                                 | 11-1                        |                              |         | N/A                                     | Flare Type LT         | N/A               | N/A             | Flare Type RT               | N/A  |  |
| the second of                                                                                                   |                             |                              |         | N/A                                     | Flare Slope LT (%)    | N/A               | N/A             | Flare Slope RT (%)          | N/A  |  |
|                                                                                                                 |                             |                              |         | N/A                                     | Flare Traversable LT? | N/A               | N/A             | Flare Traversable RT?       | N/A  |  |
|                                                                                                                 |                             |                              |         | N/A                                     | Landing Length (in)   | N/A               | N/A             | DWS Provided?               | N/A  |  |
| The second se |                             | Surveyor Notes:              |         | N/A                                     | Landing Width (in)    | N/A               | N/A             | DWS Contrast?               | N/A  |  |
| PARTICIPATING                                                                                                   |                             | N/A                          |         | N/A                                     | Landing Slope (%)     | N/A               | N/A             | DWS Length (in)             | N/A  |  |
|                                                                                                                 |                             |                              |         | N/A                                     | Landing X Slope (%)   | N/A               | N/A             | DWS Full Width?             | N/A  |  |
| A States                                                                                                        |                             |                              | N/A     | Landing Curb? (Y/N)                     | N/A                   | N/A               | DWS Offset (in) | N/A                         |      |  |
|                                                                                                                 |                             |                              | N/A     | Shared Landing?                         | N/A                   |                   |                 |                             |      |  |
| 1 and a h                                                                                                       | 1 1-100                     | PROW/ADA:                    |         | N/A                                     | Gutter Ponding?       | N/A               | N/A             | Gutter Slope (%)            | N/A  |  |
|                                                                                                                 | ITA                         | R304.5.3                     |         | N/A                                     | Gutter Lip Ht (in)    | N/A               | N/A             | Gutter X Slope (%)          | N/A  |  |
| MAR ALLA                                                                                                        |                             |                              |         | N/A                                     | Painted X Walk1?      | No                | N/A             | Painted X Walk2?            | N/A  |  |
|                                                                                                                 |                             | 2                            |         |                                         | X Walk 1 Direction    | To NW             |                 | X Walk 2 Direction          | N/A  |  |
|                                                                                                                 |                             |                              |         | N/A                                     | X Walk 1 Width (in)   | N/A               | N/A             | X Walk 2 Width (in)         | N/A  |  |
| Street 1 Name TIPPA                                                                                             | H PARK CT                   |                              |         |                                         | X Walk 1 Slope (%)    | 0.7               |                 | X Walk 2 Slope (%)          | N/A  |  |
| Stop Condition-Street 2                                                                                         | None                        |                              |         |                                         | X Walk 1 X Slope (%)  | 10.0              |                 | X Walk 2 X Slope (%)        | N/A  |  |
| Street 2 Name                                                                                                   | N/A                         |                              |         | N/A                                     | Ramp inside XWalk1?   | N/A               | N/A             | Ramp inside XWalk2?         | N/A  |  |
| Stop Condition-Street 1                                                                                         | N/A                         |                              |         |                                         | Road Slope (%)        | N/A               | N/A             | Clear Space?                | N/A  |  |
|                                                                                                                 |                             |                              |         |                                         | Road X Slope (%)      | N/A               | N/A             | Clear Space to XWalk (in)   | N/A  |  |
|                                                                                                                 |                             |                              |         | N/A                                     | Any Obstructions?     | N/A               | N/A             | Storm Grate/Utility Hazard? | N/A  |  |
|                                                                                                                 |                             | Total Cost: \$               | 1850.00 |                                         | Obstruction Type      |                   |                 | Storm Grate/Utility Type    |      |  |
|                                                                                                                 |                             |                              |         |                                         |                       | N/A               |                 |                             | N/A  |  |