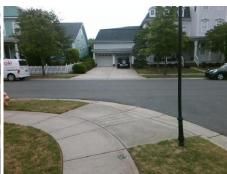

## Field Measurements/Component Compliance

Street 1 Name
Stop Condition-Street 2
Street 2 Name
Stop Condition-Street 1

HEDGEGROW PARK RD StopSign MEADOW BOTTOM RD None Possible Solutions:

Remove & Replace Curb Ramp With Two New Directional Ramps or Equivalent.

Surveyor Notes:

N/A

PROW/ADA:

Not Found, R304.5.1, R304.2.2

Total Cost: \$ 3200.00

| Compliance Description Da |                       | Data  | Comp | liance Description          | Data  |
|---------------------------|-----------------------|-------|------|-----------------------------|-------|
| N/A                       | Ramp Length (in)      | 71.0  | No   | Ramp Slope (%)              | 8.7   |
| No                        | Ramp Width (in)       | 28.5  | Yes  | Ramp XSlope (%)             | 0.1   |
| N/A                       | Flare Type LT         | N/A   | N/A  | Flare Type RT               | N/A   |
| N/A                       | Flare Slope LT (%)    | N/A   | N/A  | Flare Slope RT (%)          | N/A   |
| N/A                       | Flare Traversable LT? | N/A   | N/A  | Flare Traversable RT?       | N/A   |
| N/A                       | Landing Length (in)   | N/A   | N/A  | DWS Provided?               | N/A   |
| N/A                       | Landing Width (in)    | N/A   | N/A  | DWS Contrast?               | N/A   |
| N/A                       | Landing Slope (%)     | N/A   | N/A  | DWS Length (in)             | N/A   |
| N/A                       | Landing X Slope (%)   | N/A   | N/A  | DWS Full Width?             | N/A   |
| N/A                       | Landing Curb? (Y/N)   | N/A   | N/A  | DWS Offset (in)             | N/A   |
| N/A                       | Shared Landing?       | N/A   |      |                             |       |
| N/A                       | Gutter Ponding?       | N/A   | N/A  | Gutter Slope (%)            | N/A   |
| N/A                       | Gutter Lip Ht (in)    | N/A   | N/A  | Gutter X Slope (%)          | N/A   |
| N/A                       | Painted X Walk1?      | No    | N/A  | Painted X Walk2?            | No    |
|                           | X Walk 1 Direction    | To SW |      | X Walk 2 Direction          | To SE |
| N/A                       | X Walk 1 Width (in)   | N/A   | N/A  | X Walk 2 Width (in)         | N/A   |
|                           | X Walk 1 Slope (%)    | 2.5   |      | X Walk 2 Slope (%)          | 4.2   |
|                           | X Walk 1 X Slope (%)  | 2.4   |      | X Walk 2 X Slope (%)        | 0.3   |
| N/A                       | Ramp inside XWalk1?   | N/A   | N/A  | Ramp inside XWalk2?         | N/A   |
|                           | Road Slope (%)        | 1.9   | N/A  | Clear Space?                | N/A   |
|                           | Road X Slope (%)      | 3.8   | N/A  | Clear Space to XWalk (in)   | N/A   |
| N/A                       | Any Obstructions?     | N/A   | N/A  | Storm Grate/Utility Hazard? | N/A   |
|                           | Obstruction Type      |       | l    | Storm Grate/Utility Type    |       |
|                           |                       | N/A   |      |                             | N/A   |
|                           |                       |       | Yes  | Surface Condition? (G/P)    | Good  |