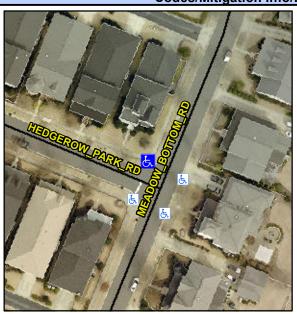

## Access Compliance Report Public Rights-of-Way (Curb Ramps)

Intersection ID: 45521 Main Street: HEDGEROW\_PARK\_RD Cross Street: MEADOW\_BOTTOM\_RD Location: N

ADA ID: 51FA476944A8 Ramp Type: PerpDiag Initial Pass/Fail: Fail Overall Compliance: No Severity Score: 47.5

## Field Measurements/Component Compliance

Street 1 Name
Stop Condition-Street 2
Street 2 Name
Stop Condition-Street 1

HEDGEGROW PARK RD StopSign MEADOW BOTTOM RD None Possible Solutions:

Remove & Replace Curb Ramp With Two New Directional Ramps or Equivalent.