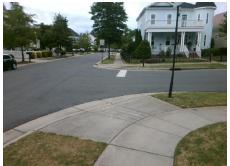

## Field Measurements/Component Compliance

Street 1 Name
Stop Condition-Street 2
Street 2 Name
Stop Condition-Street 1

HEDGEGROW PARK RD StopSign MEADOW BOTTOM RD None Possible Solutions:

Remove & Replace Curb Ramp With Two New Directional Ramps or Equivalent.

Surveyor Notes:

N/A

PROW/ADA:

Not Found, R304.5.1, R304.2.2

Total Cost: \$ 3200.00

| Compliance Description Da |                       | Data  | Comp | liance Description          | Data  |
|---------------------------|-----------------------|-------|------|-----------------------------|-------|
| N/A                       | Ramp Length (in)      | 71.0  | No   | Ramp Slope (%)              | 8.7   |
| No                        | Ramp Width (in)       | 28.5  | Yes  | Ramp XSlope (%)             | 0.1   |
| N/A                       | Flare Type LT         | N/A   | N/A  | Flare Type RT               | N/A   |
| N/A                       | Flare Slope LT (%)    | N/A   | N/A  | Flare Slope RT (%)          | N/A   |
| N/A                       | Flare Traversable LT? | N/A   | N/A  | Flare Traversable RT?       | N/A   |
| N/A                       | Landing Length (in)   | N/A   | N/A  | DWS Provided?               | N/A   |
| N/A                       | Landing Width (in)    | N/A   | N/A  | DWS Contrast?               | N/A   |
| N/A                       | Landing Slope (%)     | N/A   | N/A  | DWS Length (in)             | N/A   |
| N/A                       | Landing X Slope (%)   | N/A   | N/A  | DWS Full Width?             | N/A   |
| N/A                       | Landing Curb? (Y/N)   | N/A   | N/A  | DWS Offset (in)             | N/A   |
| N/A                       | Shared Landing?       | N/A   |      |                             |       |
| N/A                       | Gutter Ponding?       | N/A   | N/A  | Gutter Slope (%)            | N/A   |
| N/A                       | Gutter Lip Ht (in)    | N/A   | N/A  | Gutter X Slope (%)          | N/A   |
| N/A                       | Painted X Walk1?      | No    | N/A  | Painted X Walk2?            | No    |
|                           | X Walk 1 Direction    | To SW |      | X Walk 2 Direction          | To SE |
| N/A                       | X Walk 1 Width (in)   | N/A   | N/A  | X Walk 2 Width (in)         | N/A   |
|                           | X Walk 1 Slope (%)    | 2.5   |      | X Walk 2 Slope (%)          | 4.2   |
|                           | X Walk 1 X Slope (%)  | 2.4   |      | X Walk 2 X Slope (%)        | 0.3   |
| N/A                       | Ramp inside XWalk1?   | N/A   | N/A  | Ramp inside XWalk2?         | N/A   |
|                           | Road Slope (%)        | 1.9   | N/A  | Clear Space?                | N/A   |
|                           | Road X Slope (%)      | 3.8   | N/A  | Clear Space to XWalk (in)   | N/A   |
| N/A                       | Any Obstructions?     | N/A   | N/A  | Storm Grate/Utility Hazard? | N/A   |
|                           | Obstruction Type      |       | l    | Storm Grate/Utility Type    |       |
|                           |                       | N/A   |      |                             | N/A   |
|                           |                       |       | Yes  | Surface Condition? (G/P)    | Good  |