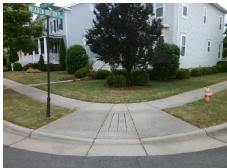

## Field Measurements/Component Compliance

Street 1 Name
Stop Condition-Street 2
Street 2 Name
Stop Condition-Street 1

HEDGEGROW PARK RD StopSign MEADOW BOTTOM RD None Possible Solutions:

Remove & Replace Curb Ramp With Two New Directional Ramps or Equivalent.

Surveyor Notes:

N/A

PROW/ADA:

Not Found, R304.5.1, R304.2.2

Total Cost: \$ 3200.00

| Compliance Description Da |                       | Data  | Comp | liance Description          | Data  |
|---------------------------|-----------------------|-------|------|-----------------------------|-------|
| N/A                       | Ramp Length (in)      | 71.0  | No   | Ramp Slope (%)              | 8.7   |
| No                        | Ramp Width (in)       | 28.5  | Yes  | Ramp XSlope (%)             | 0.1   |
| N/A                       | Flare Type LT         | N/A   | N/A  | Flare Type RT               | N/A   |
| N/A                       | Flare Slope LT (%)    | N/A   | N/A  | Flare Slope RT (%)          | N/A   |
| N/A                       | Flare Traversable LT? | N/A   | N/A  | Flare Traversable RT?       | N/A   |
| N/A                       | Landing Length (in)   | N/A   | N/A  | DWS Provided?               | N/A   |
| N/A                       | Landing Width (in)    | N/A   | N/A  | DWS Contrast?               | N/A   |
| N/A                       | Landing Slope (%)     | N/A   | N/A  | DWS Length (in)             | N/A   |
| N/A                       | Landing X Slope (%)   | N/A   | N/A  | DWS Full Width?             | N/A   |
| N/A                       | Landing Curb? (Y/N)   | N/A   | N/A  | DWS Offset (in)             | N/A   |
| N/A                       | Shared Landing?       | N/A   |      |                             |       |
| N/A                       | Gutter Ponding?       | N/A   | N/A  | Gutter Slope (%)            | N/A   |
| N/A                       | Gutter Lip Ht (in)    | N/A   | N/A  | Gutter X Slope (%)          | N/A   |
| N/A                       | Painted X Walk1?      | No    | N/A  | Painted X Walk2?            | No    |
|                           | X Walk 1 Direction    | To SW |      | X Walk 2 Direction          | To SE |
| N/A                       | X Walk 1 Width (in)   | N/A   | N/A  | X Walk 2 Width (in)         | N/A   |
|                           | X Walk 1 Slope (%)    | 2.5   |      | X Walk 2 Slope (%)          | 4.2   |
|                           | X Walk 1 X Slope (%)  | 2.4   |      | X Walk 2 X Slope (%)        | 0.3   |
| N/A                       | Ramp inside XWalk1?   | N/A   | N/A  | Ramp inside XWalk2?         | N/A   |
|                           | Road Slope (%)        | 1.9   | N/A  | Clear Space?                | N/A   |
|                           | Road X Slope (%)      | 3.8   | N/A  | Clear Space to XWalk (in)   | N/A   |
| N/A                       | Any Obstructions?     | N/A   | N/A  | Storm Grate/Utility Hazard? | N/A   |
|                           | Obstruction Type      |       | l    | Storm Grate/Utility Type    |       |
|                           |                       | N/A   |      |                             | N/A   |
|                           |                       |       | Yes  | Surface Condition? (G/P)    | Good  |