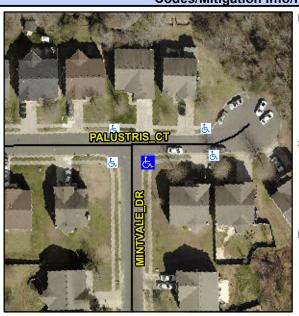

## Access Compliance Report Public Rights-of-Way (Curb Ramps)

Intersection ID: 44919 Main Street: PALUSTRIS\_CT Cross Street: MINTVALE\_DR Location: SE

ADA ID: 51FB2C51E117 Ramp Type: PerpDiag Initial Pass/Fail: Fail Overall Compliance: No Severity Score: 33.75