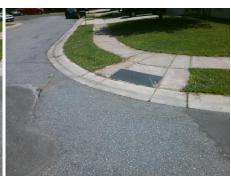

## Field Measurements/Component Compliance

Street 1 Name
Stop Condition-Street 2
Street 2 Name
Stop Condition-Street 1

PALUSTRIS CT None MINTVALE DR StopSign Possible Solutions:

Remove & Replace Curb Ramp With Two New Directional Ramps or Equivalent.

Surveyor Notes:

N/A

PROW/ADA:

Not Found, R304.5.1, R304.2.2

Total Cost: \$ 3200.00

| Compliance Description |                       | Data | Compliance Description |                             | Data |
|------------------------|-----------------------|------|------------------------|-----------------------------|------|
| N/A                    | Ramp Length (in)      | 47.5 | No                     | Ramp Slope (%)              | 13.0 |
| No                     | Ramp Width (in)       | 38.5 | Yes                    | Ramp XSlope (%)             | 1.0  |
| N/A                    | Flare Type LT         | N/A  | N/A                    | Flare Type RT               | N/A  |
| N/A                    | Flare Slope LT (%)    | N/A  | N/A                    | Flare Slope RT (%)          | N/A  |
| N/A                    | Flare Traversable LT? | N/A  | N/A                    | Flare Traversable RT?       | N/A  |
| N/A                    | Landing Length (in)   | N/A  | N/A                    | DWS Provided?               | N/A  |
| N/A                    | Landing Width (in)    | N/A  | N/A                    | DWS Contrast?               | N/A  |
| N/A                    | Landing Slope (%)     | N/A  | N/A                    | DWS Length (in)             | N/A  |
| N/A                    | Landing X Slope (%)   | N/A  | N/A                    | DWS Full Width?             | N/A  |
| N/A                    | Landing Curb? (Y/N)   | N/A  | N/A                    | DWS Offset (in)             | N/A  |
| N/A                    | Shared Landing?       | N/A  |                        |                             |      |
| N/A                    | Gutter Ponding?       | N/A  | N/A                    | Gutter Slope (%)            | N/A  |
| N/A                    | Gutter Lip Ht (in)    | N/A  | N/A                    | Gutter X Slope (%)          | N/A  |
| N/A                    | Painted X Walk1?      | No   | N/A                    | Painted X Walk2?            | No   |
|                        | X Walk 1 Direction    | To N |                        | X Walk 2 Direction          | To W |
| N/A                    | X Walk 1 Width (in)   | N/A  | N/A                    | X Walk 2 Width (in)         | N/A  |
|                        | X Walk 1 Slope (%)    | 3.0  |                        | X Walk 2 Slope (%)          | 4.5  |
|                        | X Walk 1 X Slope (%)  | 4.4  |                        | X Walk 2 X Slope (%)        | 2.6  |
| N/A                    | Ramp inside XWalk1?   | N/A  | N/A                    | Ramp inside XWalk2?         | N/A  |
|                        | Road Slope (%)        | 0.3  | N/A                    | Clear Space?                | N/A  |
|                        | Road X Slope (%)      | 5.2  | N/A                    | Clear Space to XWalk (in)   | N/A  |
| N/A                    | Any Obstructions?     | N/A  | N/A                    | Storm Grate/Utility Hazard? | N/A  |
|                        | Obstruction Type      |      |                        | Storm Grate/Utility Type    |      |
|                        |                       | N/A  |                        |                             | N/A  |
|                        |                       |      | Yes                    | Surface Condition? (G/P)    | Good |