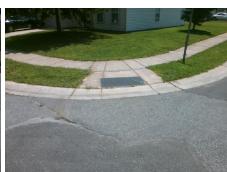

## Field Measurements/Component Compliance

Street 1 Name
Stop Condition-Street 2
Street 2 Name
Stop Condition-Street 1

PALUSTRIS CT None MINTVALE DR StopSign Possible Solutions:

Remove & Replace Curb Ramp With Two New Directional Ramps or Equivalent.

Surveyor Notes:

N/A

PROW/ADA:

Not Found, R304.5.1, R304.2.2

Total Cost: \$ 3200.00

| Compliance Description |                       | Data | Compliance Description |                             | Data |
|------------------------|-----------------------|------|------------------------|-----------------------------|------|
| N/A                    | Ramp Length (in)      | 47.5 | No                     | Ramp Slope (%)              | 13.0 |
| No                     | Ramp Width (in)       | 38.5 | Yes                    | Ramp XSlope (%)             | 1.0  |
| N/A                    | Flare Type LT         | N/A  | N/A                    | Flare Type RT               | N/A  |
| N/A                    | Flare Slope LT (%)    | N/A  | N/A                    | Flare Slope RT (%)          | N/A  |
| N/A                    | Flare Traversable LT? | N/A  | N/A                    | Flare Traversable RT?       | N/A  |
| N/A                    | Landing Length (in)   | N/A  | N/A                    | DWS Provided?               | N/A  |
| N/A                    | Landing Width (in)    | N/A  | N/A                    | DWS Contrast?               | N/A  |
| N/A                    | Landing Slope (%)     | N/A  | N/A                    | DWS Length (in)             | N/A  |
| N/A                    | Landing X Slope (%)   | N/A  | N/A                    | DWS Full Width?             | N/A  |
| N/A                    | Landing Curb? (Y/N)   | N/A  | N/A                    | DWS Offset (in)             | N/A  |
| N/A                    | Shared Landing?       | N/A  |                        |                             |      |
| N/A                    | Gutter Ponding?       | N/A  | N/A                    | Gutter Slope (%)            | N/A  |
| N/A                    | Gutter Lip Ht (in)    | N/A  | N/A                    | Gutter X Slope (%)          | N/A  |
| N/A                    | Painted X Walk1?      | No   | N/A                    | Painted X Walk2?            | No   |
|                        | X Walk 1 Direction    | To N |                        | X Walk 2 Direction          | To W |
| N/A                    | X Walk 1 Width (in)   | N/A  | N/A                    | X Walk 2 Width (in)         | N/A  |
|                        | X Walk 1 Slope (%)    | 3.0  |                        | X Walk 2 Slope (%)          | 4.5  |
|                        | X Walk 1 X Slope (%)  | 4.4  |                        | X Walk 2 X Slope (%)        | 2.6  |
| N/A                    | Ramp inside XWalk1?   | N/A  | N/A                    | Ramp inside XWalk2?         | N/A  |
|                        | Road Slope (%)        | 0.3  | N/A                    | Clear Space?                | N/A  |
|                        | Road X Slope (%)      | 5.2  | N/A                    | Clear Space to XWalk (in)   | N/A  |
| N/A                    | Any Obstructions?     | N/A  | N/A                    | Storm Grate/Utility Hazard? | N/A  |
|                        | Obstruction Type      |      |                        | Storm Grate/Utility Type    |      |
|                        |                       | N/A  |                        |                             | N/A  |
|                        |                       |      | Yes                    | Surface Condition? (G/P)    | Good |