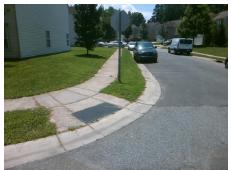

## Field Measurements/Component Compliance

Street 1 Name
Stop Condition-Street 2
Street 2 Name
Stop Condition-Street 1

PALUSTRIS CT None MINTVALE DR StopSign Possible Solutions:

Remove & Replace Curb Ramp With Two New Directional Ramps or Equivalent.

Surveyor Notes:

N/A

PROW/ADA:

Not Found, R304.5.1, R304.2.2

Total Cost: \$ 3200.00

| Compliance Description |                       | Data | Compliance Description |                             | Data |
|------------------------|-----------------------|------|------------------------|-----------------------------|------|
| N/A                    | Ramp Length (in)      | 47.5 | No                     | Ramp Slope (%)              | 13.0 |
| No                     | Ramp Width (in)       | 38.5 | Yes                    | Ramp XSlope (%)             | 1.0  |
| N/A                    | Flare Type LT         | N/A  | N/A                    | Flare Type RT               | N/A  |
| N/A                    | Flare Slope LT (%)    | N/A  | N/A                    | Flare Slope RT (%)          | N/A  |
| N/A                    | Flare Traversable LT? | N/A  | N/A                    | Flare Traversable RT?       | N/A  |
| N/A                    | Landing Length (in)   | N/A  | N/A                    | DWS Provided?               | N/A  |
| N/A                    | Landing Width (in)    | N/A  | N/A                    | DWS Contrast?               | N/A  |
| N/A                    | Landing Slope (%)     | N/A  | N/A                    | DWS Length (in)             | N/A  |
| N/A                    | Landing X Slope (%)   | N/A  | N/A                    | DWS Full Width?             | N/A  |
| N/A                    | Landing Curb? (Y/N)   | N/A  | N/A                    | DWS Offset (in)             | N/A  |
| N/A                    | Shared Landing?       | N/A  |                        |                             |      |
| N/A                    | Gutter Ponding?       | N/A  | N/A                    | Gutter Slope (%)            | N/A  |
| N/A                    | Gutter Lip Ht (in)    | N/A  | N/A                    | Gutter X Slope (%)          | N/A  |
| N/A                    | Painted X Walk1?      | No   | N/A                    | Painted X Walk2?            | No   |
|                        | X Walk 1 Direction    | To N |                        | X Walk 2 Direction          | To W |
| N/A                    | X Walk 1 Width (in)   | N/A  | N/A                    | X Walk 2 Width (in)         | N/A  |
|                        | X Walk 1 Slope (%)    | 3.0  |                        | X Walk 2 Slope (%)          | 4.5  |
|                        | X Walk 1 X Slope (%)  | 4.4  |                        | X Walk 2 X Slope (%)        | 2.6  |
| N/A                    | Ramp inside XWalk1?   | N/A  | N/A                    | Ramp inside XWalk2?         | N/A  |
|                        | Road Slope (%)        | 0.3  | N/A                    | Clear Space?                | N/A  |
|                        | Road X Slope (%)      | 5.2  | N/A                    | Clear Space to XWalk (in)   | N/A  |
| N/A                    | Any Obstructions?     | N/A  | N/A                    | Storm Grate/Utility Hazard? | N/A  |
|                        | Obstruction Type      |      |                        | Storm Grate/Utility Type    |      |
|                        |                       | N/A  |                        |                             | N/A  |
|                        |                       |      | Yes                    | Surface Condition? (G/P)    | Good |