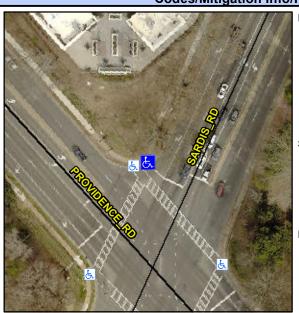

## **Access Compliance Report Public Rights-of-Way** (Curb Ramps)

Intersection ID: 19925 Main Street: SARDIS\_RD Cross Street: PROVIDENCE\_RD Location: NE **Overall Compliance: No** Severity Score: 13.75 ADA ID: 51FEE5993931 Ramp Type: Perp Initial Pass/Fail: Fail

Codes/Mitigation Info/Possible Solution

| Street 1 Name           | SARDIS RD |
|-------------------------|-----------|
| Stop Condition-Street 2 | Signal    |
| Street 2 Name           | N/A       |
| Stop Condition-Street 1 | N/A       |