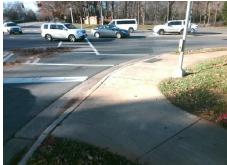

|  | 72 | ů. |
|--|----|----|
|  |    | 1  |
|  |    |    |
|  |    |    |

Total Cost:

1850.00

| Field Measurements/Component Compliance |                       |       |      |        |                       |      |
|-----------------------------------------|-----------------------|-------|------|--------|-----------------------|------|
| Comp                                    | liance Description    | Data  | Comp | liance | Description           | Data |
| N/A                                     | Ramp Length (in)      | 48.0  | No   | Ramp   | Slope (%)             | 9.1  |
| es/                                     | Ramp Width (in)       | 48.0  | No   | Ramp   | XSlope (%)            | 2.7  |
| N/A                                     | Flare Type LT         | N/A   | N/A  | Flare  | Гуре RT               | N/A  |
| N/A                                     | Flare Slope LT (%)    | N/A   | N/A  | Flare  | Slope RT (%)          | N/A  |
| N/A                                     | Flare Traversable LT? | N/A   | N/A  | Flare  | Traversable RT?       | N/A  |
| N/A                                     | Landing Length (in)   | N/A   | N/A  | DWS I  | Provided?             | N/A  |
| N/A                                     | Landing Width (in)    | N/A   | N/A  | DWS (  | Contrast?             | N/A  |
| N/A                                     | Landing Slope (%)     | N/A   | N/A  | DWS I  | _ength (in)           | N/A  |
| N/A                                     | Landing X Slope (%)   | N/A   | N/A  | DWS I  | Full Width?           | N/A  |
| N/A                                     | Landing Curb? (Y/N)   | N/A   | N/A  | DWS (  | Offset (in)           | N/A  |
| N/A                                     | Shared Landing?       | N/A   |      |        |                       |      |
| N/A                                     | Gutter Ponding?       | N/A   | N/A  | Gutter | Slope (%)             | N/A  |
| N/A                                     | Gutter Lip Ht (in)    | N/A   | N/A  | Gutter | X Slope (%)           | N/A  |
| N/A                                     | Painted X Walk1?      | Yes   | N/A  | Painte | d X Walk2?            | N/A  |
|                                         | X Walk 1 Direction    | To SE |      | X Wall | c 2 Direction         | N/A  |
| N/A                                     | X Walk 1 Width (in)   | 104.0 | N/A  | X Wall | < 2 Width (in)        | N/A  |
|                                         | X Walk 1 Slope (%)    | 0.4   |      | X Wall | < 2 Slope (%)         | N/A  |
|                                         | X Walk 1 X Slope (%)  | 0.5   |      | X Wall | < 2 X Slope (%)       | N/A  |
| N/A                                     | Ramp inside XWalk1?   | Yes   | N/A  | Ramp   | inside XWalk2?        | N/A  |
|                                         | Road Slope (%)        | N/A   | N/A  | Clear  | Space?                | N/A  |
|                                         | Road X Slope (%)      | N/A   | N/A  | Clear  | Space to XWalk (in)   | N/A  |
| N/A                                     | Any Obstructions?     | N/A   | N/A  | Storm  | Grate/Utility Hazard? | N/A  |
|                                         | Obstruction Type      |       | l    | Storm  | Grate/Utility Type    |      |
|                                         |                       | N/A   |      |        |                       | N/A  |
|                                         |                       |       | Yes  | Surfac | e Condition? (G/P)    | Good |
| D 22 BR                                 |                       |       |      |        |                       |      |