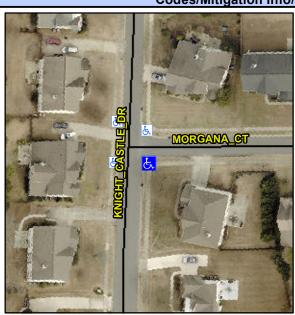

## Access Compliance Report Public Rights-of-Way (Curb Ramps)

Intersection ID: 29740 Main Street: KNIGHT\_CASTLE\_DR Cross Street: MORGANA\_CT Location: SE

ADA ID: 520289CFE469 Ramp Type: PerpDiag Initial Pass/Fail: Fail Overall Compliance: No Severity Score: 8.75

Codes/Mitigation Info/Possible Solution

Field Measurements/Component Compliance

Street 1 Name
Stop Condition-Street 2
Street 2 Name
Stop Condition-Street 1

MORGANA CT StopSign KNIGHT CASTLE DR None Possible Solutions: