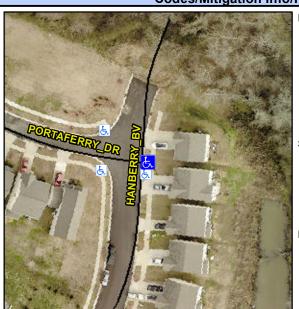

## Access Compliance Report Public Rights-of-Way (Curb Ramps)

Intersection ID: 50245 Main Street: HANBERRY\_BV Cross Street: PORTAFERRY\_DR Location: E

ADA ID: 5203204413C9 Ramp Type: Perp Initial Pass/Fail: Fail Overall Compliance: No Severity Score: 8.75