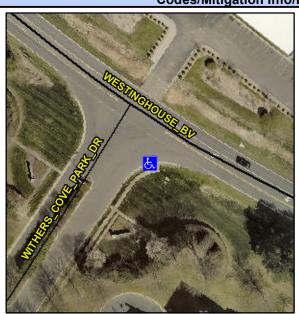

## **Access Compliance Report Public Rights-of-Way** (Curb Ramps)

Intersection ID: 21076 Main Street: WESTINGHOUSE BV Cross Street: WITHERS COVE PARK DR Location: SE **Severity Score:** 10 ADA ID: 520AA047A88A Ramp Type: PerpDiag Initial Pass/Fail: Fail **Overall Compliance: No** 

## Field Measurements/Component Compliance

Street 1 Name Stop Condition-Street 2 Street 2 Name Stop Condition-Street 1

**WESTINGHOUSE BV** None WITHERS COVE PARK DR StopSign Possible Solutions: Remove & Replace Curb Ramp With Two New Directional Ramps or Equivalent. Surveyor Notes: N/A PROW/ADA: R304.5.1, R304.5.3