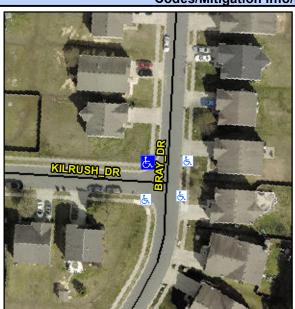

## **Access Compliance Report Public Rights-of-Way** (Curb Ramps)

Intersection ID: 42929 Main Street: BRAY DR Cross Street: KILRUSH DR Location: NW ADA ID: 52144E339A3B Ramp Type: PerpDiag Initial Pass/Fail: Fail **Overall Compliance: No** Severity Score: 13.75

## Field Measurements/Component Compliance

KILRUSH DR Street 1 Name Stop Condition-Street 2 StopSign Street 2 Name **BRAY DR** Stop Condition-Street 1 None

Possible Solutions: Remove & Replace Curb Ramp With **Two New Directional Ramps or** Equivalent. Surveyor Notes: N/A PROW/ADA: Not Found, R304.2.2, R304.5.3