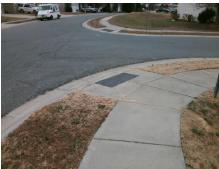

## Field Measurements/Component Compliance

KILRUSH DR Street 1 Name Stop Condition-Street 2 StopSign Street 2 Name **BRAY DR** Stop Condition-Street 1 None

Possible Solutions: Remove & Replace Curb Ramp With **Two New Directional Ramps or** Equivalent. Surveyor Notes: N/A PROW/ADA: Not Found, R304.2.2, R304.5.3

Total Cost: 3200.00

| Fleid Measurements/Component Compilance |                       |      |                        |                             |      |
|-----------------------------------------|-----------------------|------|------------------------|-----------------------------|------|
| Compliance Description                  |                       |      | Compliance Description |                             | Data |
| N/A                                     | Ramp Length (in)      | 45.0 | No                     | Ramp Slope (%)              | 9.3  |
| Yes                                     | Ramp Width (in)       | 48.0 | No                     | Ramp XSlope (%)             | 4.4  |
| N/A                                     | Flare Type LT         | N/A  | N/A                    | Flare Type RT               | N/A  |
| N/A                                     | Flare Slope LT (%)    | N/A  | N/A                    | Flare Slope RT (%)          | N/A  |
| N/A                                     | Flare Traversable LT? | N/A  | N/A                    | Flare Traversable RT?       | N/A  |
| N/A                                     | Landing Length (in)   | N/A  | N/A                    | DWS Provided?               | N/A  |
| N/A                                     | Landing Width (in)    | N/A  | N/A                    | DWS Contrast?               | N/A  |
| N/A                                     | Landing Slope (%)     | N/A  | N/A                    | DWS Length (in)             | N/A  |
| N/A                                     | Landing X Slope (%)   | N/A  | N/A                    | DWS Full Width?             | N/A  |
| N/A                                     | Landing Curb? (Y/N)   | N/A  | N/A                    | DWS Offset (in)             | N/A  |
| N/A                                     | Shared Landing?       | N/A  |                        |                             |      |
| N/A                                     | Gutter Ponding?       | N/A  | N/A                    | Gutter Slope (%)            | N/A  |
| N/A                                     | Gutter Lip Ht (in)    | N/A  | N/A                    | Gutter X Slope (%)          | N/A  |
| N/A                                     | Painted X Walk1?      | No   | N/A                    | Painted X Walk2?            | No   |
|                                         | X Walk 1 Direction    | To S |                        | X Walk 2 Direction          | To E |
| N/A                                     | X Walk 1 Width (in)   | N/A  | N/A                    | X Walk 2 Width (in)         | N/A  |
|                                         | X Walk 1 Slope (%)    | 3.4  |                        | X Walk 2 Slope (%)          | 2.2  |
|                                         | X Walk 1 X Slope (%)  | 4.2  |                        | X Walk 2 X Slope (%)        | 0.4  |
| N/A                                     | Ramp inside XWalk1?   | N/A  | N/A                    | Ramp inside XWalk2?         | N/A  |
|                                         | Road Slope (%)        | 3.2  | N/A                    | Clear Space?                | N/A  |
|                                         | Road X Slope (%)      | 5.8  | N/A                    | Clear Space to XWalk (in)   | N/A  |
| N/A                                     | Any Obstructions?     | N/A  | N/A                    | Storm Grate/Utility Hazard? | N/A  |
|                                         | Obstruction Type      |      | l                      | Storm Grate/Utility Type    |      |
|                                         |                       | N/A  |                        |                             | N/A  |
|                                         |                       |      | Yes                    | Surface Condition? (G/P)    | Good |