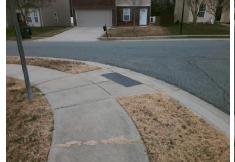

## Field Measurements/Component Compliance

KILRUSH DR Street 1 Name Stop Condition-Street 2 StopSign Street 2 Name **BRAY DR** Stop Condition-Street 1 None

Possible Solutions: Remove & Replace Curb Ramp With **Two New Directional Ramps or** Equivalent. Surveyor Notes: N/A PROW/ADA: Not Found, R304.2.2, R304.5.3

Total Cost: 3200.00

| Fleid Measurements/Component Compilance |                       |      |                        |                             |      |
|-----------------------------------------|-----------------------|------|------------------------|-----------------------------|------|
| Compliance Description                  |                       |      | Compliance Description |                             | Data |
| N/A                                     | Ramp Length (in)      | 45.0 | No                     | Ramp Slope (%)              | 9.3  |
| Yes                                     | Ramp Width (in)       | 48.0 | No                     | Ramp XSlope (%)             | 4.4  |
| N/A                                     | Flare Type LT         | N/A  | N/A                    | Flare Type RT               | N/A  |
| N/A                                     | Flare Slope LT (%)    | N/A  | N/A                    | Flare Slope RT (%)          | N/A  |
| N/A                                     | Flare Traversable LT? | N/A  | N/A                    | Flare Traversable RT?       | N/A  |
| N/A                                     | Landing Length (in)   | N/A  | N/A                    | DWS Provided?               | N/A  |
| N/A                                     | Landing Width (in)    | N/A  | N/A                    | DWS Contrast?               | N/A  |
| N/A                                     | Landing Slope (%)     | N/A  | N/A                    | DWS Length (in)             | N/A  |
| N/A                                     | Landing X Slope (%)   | N/A  | N/A                    | DWS Full Width?             | N/A  |
| N/A                                     | Landing Curb? (Y/N)   | N/A  | N/A                    | DWS Offset (in)             | N/A  |
| N/A                                     | Shared Landing?       | N/A  |                        |                             |      |
| N/A                                     | Gutter Ponding?       | N/A  | N/A                    | Gutter Slope (%)            | N/A  |
| N/A                                     | Gutter Lip Ht (in)    | N/A  | N/A                    | Gutter X Slope (%)          | N/A  |
| N/A                                     | Painted X Walk1?      | No   | N/A                    | Painted X Walk2?            | No   |
|                                         | X Walk 1 Direction    | To S |                        | X Walk 2 Direction          | To E |
| N/A                                     | X Walk 1 Width (in)   | N/A  | N/A                    | X Walk 2 Width (in)         | N/A  |
|                                         | X Walk 1 Slope (%)    | 3.4  |                        | X Walk 2 Slope (%)          | 2.2  |
|                                         | X Walk 1 X Slope (%)  | 4.2  |                        | X Walk 2 X Slope (%)        | 0.4  |
| N/A                                     | Ramp inside XWalk1?   | N/A  | N/A                    | Ramp inside XWalk2?         | N/A  |
|                                         | Road Slope (%)        | 3.2  | N/A                    | Clear Space?                | N/A  |
|                                         | Road X Slope (%)      | 5.8  | N/A                    | Clear Space to XWalk (in)   | N/A  |
| N/A                                     | Any Obstructions?     | N/A  | N/A                    | Storm Grate/Utility Hazard? | N/A  |
|                                         | Obstruction Type      |      | l                      | Storm Grate/Utility Type    |      |
|                                         |                       | N/A  |                        |                             | N/A  |
|                                         |                       |      | Yes                    | Surface Condition? (G/P)    | Good |