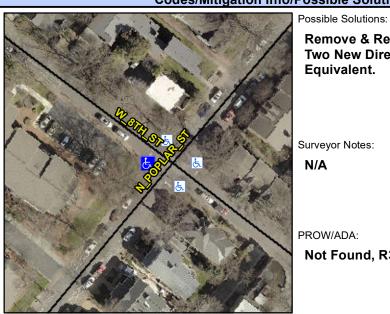

## **Access Compliance Report Public Rights-of-Way** (Curb Ramps)

Intersection ID: 11727 Main Street: W\_8TH\_ST Cross Street: N\_POPLAR\_ST Location: W ADA ID: 5216547465DF Ramp Type: PerpDiag Initial Pass/Fail: Fail **Overall Compliance: No Severity Score:** 12.5

**Codes/Mitigation Info/Possible Solution** 

N POPLAR ST

StopSign W 8TH ST

StopSign

## Field Measurements/Component Compliance

Street 1 Name Stop Condition-Street 2 Street 2 Name Stop Condition-Street 1 Remove & Replace Curb Ramp With **Two New Directional Ramps or** Equivalent.

|                     |               | N |
|---------------------|---------------|---|
|                     |               | N |
| urveyor Notes:      |               | N |
| N/A                 |               | N |
|                     |               | N |
|                     |               | N |
|                     |               | N |
| ROW/ADA:            |               | N |
| Not Found, R304.2.2 |               | N |
|                     |               | N |
|                     |               | N |
|                     |               | N |
|                     |               | N |
| ntal Cost           | \$<br>3200 00 |   |