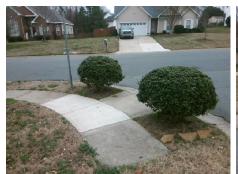

## Access Compliance Report Public Rights-of-Way (Curb Ramps)

| Intersection ID: 3220                           | ction ID: 3220 Main Street: MEADOW_POST_LN |                              |         | ross Street: OLD_TIMBER_RD                 |                       |                             |     | Location:                   | NW   |
|-------------------------------------------------|--------------------------------------------|------------------------------|---------|--------------------------------------------|-----------------------|-----------------------------|-----|-----------------------------|------|
| ADA ID: 52232AFBFCD3 Ramp Type: BlendTrans1 Ini |                                            |                              | Initial | ial Pass/Fail: Fail Overall Compliance: No |                       |                             |     | o Severity Score:           | 1.25 |
| Codes/Mitigation Info/Possible Solution         |                                            |                              |         | Field Measurements/Component Compliance    |                       |                             |     |                             |      |
|                                                 | A                                          | Possible Solutions:          |         | Compliance Description                     |                       | Data Compliance Description |     |                             | Data |
|                                                 |                                            | Remove & Replace Curb Ra     | p With  | N/A                                        | Ramp Length (in)      | 49.0                        | Yes | BlendTrans Slope (%)        | 3.2  |
|                                                 |                                            | Two New Directional Ramps of | )r      | Yes                                        | Ramp Width (in)       | 49.0                        | No  | BlendTrans XSlope (%)       | 3.0  |
|                                                 |                                            | Equivalent.                  |         | N/A                                        | Flare Type LT         | N/A                         | N/A | Flare Type RT               | N/A  |
|                                                 |                                            |                              |         | N/A                                        | Flare Slope LT (%)    | N/A                         | N/A | Flare Slope RT (%)          | N/A  |
|                                                 | 1                                          |                              |         | N/A                                        | Flare Traversable LT? | N/A                         | N/A | Flare Traversable RT?       | N/A  |
|                                                 |                                            |                              |         | N/A                                        | Landing Length (in)   | N/A                         | N/A | DWS Provided?               | N/A  |
|                                                 |                                            | Surveyor Notes:              |         | N/A                                        | Landing Width (in)    | N/A                         | N/A | DWS Contrast?               | N/A  |
|                                                 |                                            | N/A                          |         | N/A                                        | Landing Slope (%)     | N/A                         | N/A | DWS Length (in)             | N/A  |
| MEADON POST LUN                                 |                                            |                              |         | N/A                                        | Landing X Slope (%)   | N/A                         | N/A | DWS Full Width?             | N/A  |
|                                                 |                                            | a.                           |         | N/A                                        | Landing Curb? (Y/N)   | N/A                         | N/A | DWS Offset (in)             | N/A  |
|                                                 |                                            | PROW/ADA:                    |         | N/A                                        | Shared Landing?       | N/A                         |     |                             |      |
|                                                 |                                            |                              |         | N/A                                        | Gutter Ponding?       | N/A                         | N/A | Gutter Slope (%)            | N/A  |
|                                                 | 1 1                                        | Not Found, R304.5.3          |         | N/A                                        | Gutter Lip Ht (in)    | N/A                         | N/A | Gutter X Slope (%)          | N/A  |
|                                                 |                                            |                              |         | N/A                                        | Painted X Walk1?      | No                          | N/A | Painted X Walk2?            | N/A  |
|                                                 |                                            |                              |         |                                            | X Walk 1 Direction    | To S                        |     | X Walk 2 Direction          | N/A  |
|                                                 |                                            |                              |         |                                            | X Walk 1 Width (in)   | N/A                         |     | X Walk 2 Width (in)         | N/A  |
| Street 1 Name MEADO                             | W POST LN                                  |                              |         |                                            | X Walk 1 Slope (%)    | 4.3                         |     | X Walk 2 Slope (%)          | N/A  |
| Stop Condition-Street 1                         | StopSign                                   |                              |         |                                            | X Walk 1 X Slope (%)  | 0.3                         |     | X Walk 2 X Slope (%)        | N/A  |
| Street 2 Name                                   | N/A                                        |                              |         | N/A                                        | Ramp inside XWalk1?   | N/A                         | N/A | Ramp inside XWalk2?         | N/A  |
| Stop Condition-Street 2                         | N/A                                        |                              |         |                                            | Road Slope (%)        | 0.3                         |     | Clear Space?                | N/A  |
|                                                 |                                            |                              |         |                                            | Road X Slope (%)      | 4.3                         | N/A | Clear Space to XWalk (in)   | N/A  |
|                                                 |                                            |                              |         | N/A                                        | Any Obstructions?     | N/A                         | N/A | Storm Grate/Utility Hazard? | N/A  |
|                                                 |                                            | Total Cost: \$               | 3200.00 |                                            | Obstruction Type      |                             |     | Storm Grate/Utility Type    |      |
|                                                 |                                            |                              |         |                                            |                       | N/A                         |     |                             | N/A  |
|                                                 |                                            |                              |         |                                            |                       |                             | Yes | Surface Condition? (G/P)    | Good |

No

Curb Slope (%)

20.3