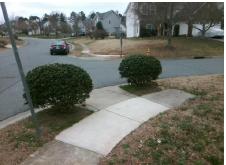

## Access Compliance Report Public Rights-of-Way (Curb Ramps)

| Intersection ID: 3220                           | ction ID: 3220 Main Street: MEADOW_POST_LN |                              |         | ross Street: OLD_TIMBER_RD                 |                       |                             |     | Location:                   | NW   |
|-------------------------------------------------|--------------------------------------------|------------------------------|---------|--------------------------------------------|-----------------------|-----------------------------|-----|-----------------------------|------|
| ADA ID: 52232AFBFCD3 Ramp Type: BlendTrans1 Ini |                                            |                              | Initial | ial Pass/Fail: Fail Overall Compliance: No |                       |                             |     | o Severity Score:           | 1.25 |
| Codes/Mitigation Info/Possible Solution         |                                            |                              |         | Field Measurements/Component Compliance    |                       |                             |     |                             |      |
|                                                 | A                                          | Possible Solutions:          |         | Compliance Description                     |                       | Data Compliance Description |     |                             | Data |
|                                                 |                                            | Remove & Replace Curb Ra     | p With  | N/A                                        | Ramp Length (in)      | 49.0                        | Yes | BlendTrans Slope (%)        | 3.2  |
|                                                 |                                            | Two New Directional Ramps of | )r      | Yes                                        | Ramp Width (in)       | 49.0                        | No  | BlendTrans XSlope (%)       | 3.0  |
|                                                 |                                            | Equivalent.                  |         | N/A                                        | Flare Type LT         | N/A                         | N/A | Flare Type RT               | N/A  |
|                                                 |                                            |                              |         | N/A                                        | Flare Slope LT (%)    | N/A                         | N/A | Flare Slope RT (%)          | N/A  |
|                                                 | 1                                          |                              |         | N/A                                        | Flare Traversable LT? | N/A                         | N/A | Flare Traversable RT?       | N/A  |
|                                                 |                                            |                              |         | N/A                                        | Landing Length (in)   | N/A                         | N/A | DWS Provided?               | N/A  |
|                                                 |                                            | Surveyor Notes:              |         | N/A                                        | Landing Width (in)    | N/A                         | N/A | DWS Contrast?               | N/A  |
|                                                 |                                            | N/A                          |         | N/A                                        | Landing Slope (%)     | N/A                         | N/A | DWS Length (in)             | N/A  |
| MEADON POST LUN                                 |                                            |                              |         | N/A                                        | Landing X Slope (%)   | N/A                         | N/A | DWS Full Width?             | N/A  |
|                                                 |                                            | a.                           |         | N/A                                        | Landing Curb? (Y/N)   | N/A                         | N/A | DWS Offset (in)             | N/A  |
|                                                 |                                            | PROW/ADA:                    |         | N/A                                        | Shared Landing?       | N/A                         |     |                             |      |
|                                                 |                                            |                              |         | N/A                                        | Gutter Ponding?       | N/A                         | N/A | Gutter Slope (%)            | N/A  |
|                                                 | 1 1                                        | Not Found, R304.5.3          |         | N/A                                        | Gutter Lip Ht (in)    | N/A                         | N/A | Gutter X Slope (%)          | N/A  |
|                                                 |                                            |                              |         | N/A                                        | Painted X Walk1?      | No                          | N/A | Painted X Walk2?            | N/A  |
|                                                 |                                            |                              |         |                                            | X Walk 1 Direction    | To S                        |     | X Walk 2 Direction          | N/A  |
|                                                 |                                            |                              |         |                                            | X Walk 1 Width (in)   | N/A                         |     | X Walk 2 Width (in)         | N/A  |
| Street 1 Name MEADO                             | W POST LN                                  |                              |         |                                            | X Walk 1 Slope (%)    | 4.3                         |     | X Walk 2 Slope (%)          | N/A  |
| Stop Condition-Street 1                         | StopSign                                   |                              |         |                                            | X Walk 1 X Slope (%)  | 0.3                         |     | X Walk 2 X Slope (%)        | N/A  |
| Street 2 Name                                   | N/A                                        |                              |         | N/A                                        | Ramp inside XWalk1?   | N/A                         | N/A | Ramp inside XWalk2?         | N/A  |
| Stop Condition-Street 2                         | N/A                                        |                              |         |                                            | Road Slope (%)        | 0.3                         |     | Clear Space?                | N/A  |
|                                                 |                                            |                              |         |                                            | Road X Slope (%)      | 4.3                         | N/A | Clear Space to XWalk (in)   | N/A  |
|                                                 |                                            |                              |         | N/A                                        | Any Obstructions?     | N/A                         | N/A | Storm Grate/Utility Hazard? | N/A  |
|                                                 |                                            | Total Cost: \$               | 3200.00 |                                            | Obstruction Type      |                             |     | Storm Grate/Utility Type    |      |
|                                                 |                                            |                              |         |                                            |                       | N/A                         |     |                             | N/A  |
|                                                 |                                            |                              |         |                                            |                       |                             | Yes | Surface Condition? (G/P)    | Good |

No

Curb Slope (%)

20.3