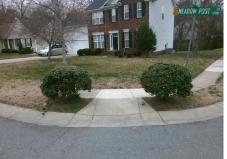

## Access Compliance Report Public Rights-of-Way (Curb Ramps)

| Intersection ID: 3220                           | ction ID: 3220 Main Street: MEADOW_POST_LN |                              |         | ross Street: OLD_TIMBER_RD                 |                       |                             |     | Location:                   | NW   |
|-------------------------------------------------|--------------------------------------------|------------------------------|---------|--------------------------------------------|-----------------------|-----------------------------|-----|-----------------------------|------|
| ADA ID: 52232AFBFCD3 Ramp Type: BlendTrans1 Ini |                                            |                              | Initial | ial Pass/Fail: Fail Overall Compliance: No |                       |                             |     | o Severity Score:           | 1.25 |
| Codes/Mitigation Info/Possible Solution         |                                            |                              |         | Field Measurements/Component Compliance    |                       |                             |     |                             |      |
|                                                 | A                                          | Possible Solutions:          |         | Compliance Description                     |                       | Data Compliance Description |     |                             | Data |
|                                                 |                                            | Remove & Replace Curb Ra     | p With  | N/A                                        | Ramp Length (in)      | 49.0                        | Yes | BlendTrans Slope (%)        | 3.2  |
|                                                 |                                            | Two New Directional Ramps of | )r      | Yes                                        | Ramp Width (in)       | 49.0                        | No  | BlendTrans XSlope (%)       | 3.0  |
|                                                 |                                            | Equivalent.                  |         | N/A                                        | Flare Type LT         | N/A                         | N/A | Flare Type RT               | N/A  |
|                                                 |                                            |                              |         | N/A                                        | Flare Slope LT (%)    | N/A                         | N/A | Flare Slope RT (%)          | N/A  |
|                                                 | 1                                          |                              |         | N/A                                        | Flare Traversable LT? | N/A                         | N/A | Flare Traversable RT?       | N/A  |
|                                                 |                                            |                              |         | N/A                                        | Landing Length (in)   | N/A                         | N/A | DWS Provided?               | N/A  |
|                                                 |                                            | Surveyor Notes:              |         | N/A                                        | Landing Width (in)    | N/A                         | N/A | DWS Contrast?               | N/A  |
|                                                 |                                            | N/A                          |         | N/A                                        | Landing Slope (%)     | N/A                         | N/A | DWS Length (in)             | N/A  |
| MEADON POST LUN                                 |                                            |                              |         | N/A                                        | Landing X Slope (%)   | N/A                         | N/A | DWS Full Width?             | N/A  |
|                                                 |                                            | a.                           |         | N/A                                        | Landing Curb? (Y/N)   | N/A                         | N/A | DWS Offset (in)             | N/A  |
|                                                 |                                            | PROW/ADA:                    |         | N/A                                        | Shared Landing?       | N/A                         |     |                             |      |
|                                                 |                                            |                              |         | N/A                                        | Gutter Ponding?       | N/A                         | N/A | Gutter Slope (%)            | N/A  |
|                                                 | 1 1                                        | Not Found, R304.5.3          |         | N/A                                        | Gutter Lip Ht (in)    | N/A                         | N/A | Gutter X Slope (%)          | N/A  |
|                                                 |                                            |                              |         | N/A                                        | Painted X Walk1?      | No                          | N/A | Painted X Walk2?            | N/A  |
|                                                 |                                            |                              |         |                                            | X Walk 1 Direction    | To S                        |     | X Walk 2 Direction          | N/A  |
|                                                 |                                            |                              |         |                                            | X Walk 1 Width (in)   | N/A                         |     | X Walk 2 Width (in)         | N/A  |
| Street 1 Name MEADO                             | W POST LN                                  |                              |         |                                            | X Walk 1 Slope (%)    | 4.3                         |     | X Walk 2 Slope (%)          | N/A  |
| Stop Condition-Street 1                         | StopSign                                   |                              |         |                                            | X Walk 1 X Slope (%)  | 0.3                         |     | X Walk 2 X Slope (%)        | N/A  |
| Street 2 Name                                   | N/A                                        |                              |         | N/A                                        | Ramp inside XWalk1?   | N/A                         | N/A | Ramp inside XWalk2?         | N/A  |
| Stop Condition-Street 2                         | N/A                                        |                              |         |                                            | Road Slope (%)        | 0.3                         |     | Clear Space?                | N/A  |
|                                                 |                                            |                              |         |                                            | Road X Slope (%)      | 4.3                         | N/A | Clear Space to XWalk (in)   | N/A  |
|                                                 |                                            |                              |         | N/A                                        | Any Obstructions?     | N/A                         | N/A | Storm Grate/Utility Hazard? | N/A  |
|                                                 |                                            | Total Cost: \$               | 3200.00 |                                            | Obstruction Type      |                             |     | Storm Grate/Utility Type    |      |
|                                                 |                                            |                              |         |                                            |                       | N/A                         |     |                             | N/A  |
|                                                 |                                            |                              |         |                                            |                       |                             | Yes | Surface Condition? (G/P)    | Good |

No

Curb Slope (%)

20.3