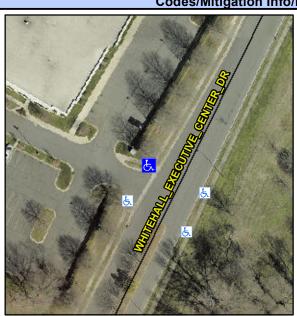

Main Street: WHITEHALL EXECUTIVE CENTERS SDStreet: N/A Location: Intersection ID: 10041624 NW ADA ID: 5226C12A9C8C Ramp Type: PerpDiag Initial Pass/Fail: Fail **Overall Compliance: No** 35 **Severity Score:** 