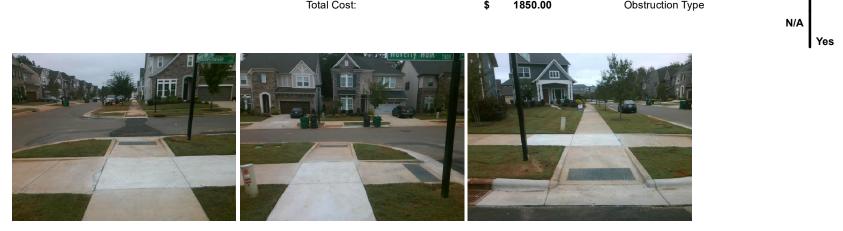

## Access Compliance Report Public Rights-of-Way (Curb Ramps)

| Intersection ID: N/A Main Str           | N/A Main Street: WAVERLY_WALK_AV |                                                | Cross Street: HONEYMEADE_CIR |               |                   | Location:                   | NW   |
|-----------------------------------------|----------------------------------|------------------------------------------------|------------------------------|---------------|-------------------|-----------------------------|------|
| DA ID: 5228D4119EDB Ramp Type: Perp     |                                  | Initial Pass/Fail: Fail Overall Compliance: No |                              |               | o Severity Score: | 1.25                        |      |
| Codes/Mitigation Info/Possible Solution |                                  | Field Measurements/Component Compliance        |                              |               |                   |                             |      |
|                                         | Possible Solutions:              | Com                                            | liance Description           | Data Compliar |                   | liance Description          | Data |
|                                         | Remove & Replace Entire Ramp.    | N/A                                            | Ramp Length (in)             | 97.0          | Yes               | Ramp Slope (%)              | 8.3  |
|                                         |                                  | Yes                                            | Ramp Width (in)              | 72.0          | No                | Ramp XSlope (%)             | 2.9  |
|                                         |                                  | N/A                                            | Flare Type LT                | N/A           | N/A               | Flare Type RT               | N/A  |
|                                         |                                  | N/A                                            | Flare Slope LT (%)           | N/A           | N/A               | Flare Slope RT (%)          | N/A  |
|                                         |                                  | N/A                                            | Flare Traversable LT?        | N/A           | N/A               | Flare Traversable RT?       | N/A  |
|                                         |                                  | N/A                                            | Landing Length (in)          | N/A           | N/A               | DWS Provided?               | N/A  |
|                                         | Surveyor Notes:                  | N/A                                            | Landing Width (in)           | N/A           | N/A               | DWS Contrast?               | N/A  |
|                                         | N/A                              | N/A                                            | Landing Slope (%)            | N/A           | N/A               | DWS Length (in)             | N/A  |
|                                         |                                  | N/A                                            | Landing X Slope (%)          | N/A           | N/A               | DWS Full Width?             | N/A  |
|                                         |                                  | N/A                                            | Landing Curb? (Y/N)          | N/A           | N/A               | DWS Offset (in)             | N/A  |
|                                         |                                  | N/A                                            | Shared Landing?              | N/A           |                   |                             |      |
|                                         | PROW/ADA:                        | N/A                                            | Gutter Ponding?              | N/A           | N/A               | Gutter Slope (%)            | N/A  |
|                                         | R304.5.3                         | N/A                                            | Gutter Lip Ht (in)           | N/A           | N/A               | Gutter X Slope (%)          | N/A  |
|                                         | Recencie                         | N/A                                            | Painted X Walk1?             | No            | N/A               | Painted X Walk2?            | N/A  |
|                                         | 1                                |                                                | X Walk 1 Direction           | To SW         |                   | X Walk 2 Direction          | N/A  |
|                                         |                                  | N/A                                            | X Walk 1 Width (in)          | N/A           | N/A               | X Walk 2 Width (in)         | N/A  |
| Street 1 Name HONEYMEADE CIR            | -                                |                                                | X Walk 1 Slope (%)           | 0.7           |                   | X Walk 2 Slope (%)          | N/A  |
| Stop Condition-Street 2 StopSign        |                                  |                                                | X Walk 1 X Slope (%)         | 1.4           |                   | X Walk 2 X Slope (%)        | N/A  |
| Street 2 Name N/A                       |                                  | N/A                                            | Ramp inside XWalk1?          | N/A           | N/A               | Ramp inside XWalk2?         | N/A  |
| Stop Condition-Street 1 N/A             |                                  |                                                | Road Slope (%)               | N/A           | N/A               | Clear Space?                | N/A  |
|                                         |                                  |                                                | Road X Slope (%)             | N/A           | N/A               | Clear Space to XWalk (in)   | N/A  |
|                                         |                                  | N/A                                            | Any Obstructions?            | N/A           | N/A               | Storm Grate/Utility Hazard? | N/A  |
|                                         | Total Cost: \$ 1                 | 850.00                                         | Obstruction Type             |               |                   | Storm Grate/Utility Type    |      |
|                                         |                                  |                                                | •••                          | N/A           |                   |                             | N/A  |