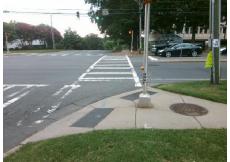

## Access Compliance Report Public Rights-of-Way (Curb Ramps)

Intersection ID: 18488 Main Street: ABBEY\_PL Cross Street: PARK\_RD Location: SW

ADA ID: 52298AAF54B9 Ramp Type: PerpDiag Initial Pass/Fail: Fail Overall Compliance: No Severity Score: 26.25

Remove & Replace Curb Ramp With Two New Directional Ramps or Equivalent.

Surveyor Notes:

N/A

PROW/ADA:

R304.2.2

Total Cost: \$ 3200.00

| Fleid Measurements/Component Compliance |                       |       |                        |                             |       |
|-----------------------------------------|-----------------------|-------|------------------------|-----------------------------|-------|
| Compliance Description I                |                       |       | Compliance Description |                             | Data  |
| N/A                                     | Ramp Length (in)      | 56.0  | No                     | Ramp Slope (%)              | 12.1  |
| Yes                                     | Ramp Width (in)       | 157.0 | Yes                    | Ramp XSlope (%)             | 3.3   |
| N/A                                     | Flare Type LT         | N/A   | N/A                    | Flare Type RT               | N/A   |
| N/A                                     | Flare Slope LT (%)    | N/A   | N/A                    | Flare Slope RT (%)          | N/A   |
| N/A                                     | Flare Traversable LT? | N/A   | N/A                    | Flare Traversable RT?       | N/A   |
| N/A                                     | Landing Length (in)   | N/A   | N/A                    | DWS Provided?               | N/A   |
| N/A                                     | Landing Width (in)    | N/A   | N/A                    | DWS Contrast?               | N/A   |
| N/A                                     | Landing Slope (%)     | N/A   | N/A                    | DWS Length (in)             | N/A   |
| N/A                                     | Landing X Slope (%)   | N/A   | N/A                    | DWS Full Width?             | N/A   |
| N/A                                     | Landing Curb? (Y/N)   | N/A   | N/A                    | DWS Offset (in)             | N/A   |
| N/A                                     | Shared Landing?       | N/A   |                        |                             |       |
| N/A                                     | Gutter Ponding?       | N/A   | N/A                    | Gutter Slope (%)            | N/A   |
| N/A                                     | Gutter Lip Ht (in)    | N/A   | N/A                    | Gutter X Slope (%)          | N/A   |
| N/A                                     | Painted X Walk1?      | Yes   | N/A                    | Painted X Walk2?            | Yes   |
|                                         | X Walk 1 Direction    | To E  |                        | X Walk 2 Direction          | To N  |
| N/A                                     | X Walk 1 Width (in)   | 96.0  | N/A                    | X Walk 2 Width (in)         | 192.0 |
|                                         | X Walk 1 Slope (%)    | 3.3   |                        | X Walk 2 Slope (%)          | 3.3   |
|                                         | X Walk 1 X Slope (%)  | 1.0   |                        | X Walk 2 X Slope (%)        | 2.5   |
| N/A                                     | Ramp inside XWalk1?   | Yes   | N/A                    | Ramp inside XWalk2?         | Yes   |
|                                         | Road Slope (%)        | 4.4   | N/A                    | Clear Space?                | N/A   |
|                                         | Road X Slope (%)      | 0.8   | N/A                    | Clear Space to XWalk (in)   | N/A   |
| N/A                                     | Any Obstructions?     | N/A   | N/A                    | Storm Grate/Utility Hazard? | N/A   |
|                                         | Obstruction Type      |       |                        | Storm Grate/Utility Type    |       |
|                                         |                       | N/A   |                        |                             | N/A   |
|                                         |                       |       | Yes                    | Surface Condition? (G/P)    | Good  |