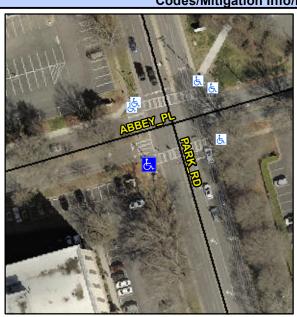

## Access Compliance Report Public Rights-of-Way (Curb Ramps)

Intersection ID: 18488 Main Street: ABBEY\_PL Cross Street: PARK\_RD Location: SW

ADA ID: 52298AAF54B9 Ramp Type: PerpDiag Initial Pass/Fail: Fail Overall Compliance: No Severity Score: 26.25

**Codes/Mitigation Info/Possible Solution** 

Field Measurements/Component Compliance

Street 1 Name PARK RD
Stop Condition-Street 2 Signal
Street 2 Name ABBEY PL
Stop Condition-Street 1 Signal

Possible Solutions: