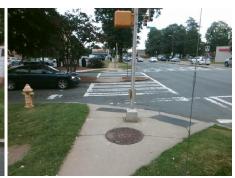

## Access Compliance Report Public Rights-of-Way (Curb Ramps)

Intersection ID: 18488 Main Street: ABBEY\_PL Cross Street: PARK\_RD Location: SW

ADA ID: 52298AAF54B9 Ramp Type: PerpDiag Initial Pass/Fail: Fail Overall Compliance: No Severity Score: 26.25

Remove & Replace Curb Ramp With Two New Directional Ramps or Equivalent.

Surveyor Notes:

N/A

PROW/ADA:

R304.2.2

Total Cost: \$ 3200.00

| Fleid Measurements/Component Compliance |                       |       |                        |                             |       |
|-----------------------------------------|-----------------------|-------|------------------------|-----------------------------|-------|
| Compliance Description I                |                       |       | Compliance Description |                             | Data  |
| N/A                                     | Ramp Length (in)      | 56.0  | No                     | Ramp Slope (%)              | 12.1  |
| Yes                                     | Ramp Width (in)       | 157.0 | Yes                    | Ramp XSlope (%)             | 3.3   |
| N/A                                     | Flare Type LT         | N/A   | N/A                    | Flare Type RT               | N/A   |
| N/A                                     | Flare Slope LT (%)    | N/A   | N/A                    | Flare Slope RT (%)          | N/A   |
| N/A                                     | Flare Traversable LT? | N/A   | N/A                    | Flare Traversable RT?       | N/A   |
| N/A                                     | Landing Length (in)   | N/A   | N/A                    | DWS Provided?               | N/A   |
| N/A                                     | Landing Width (in)    | N/A   | N/A                    | DWS Contrast?               | N/A   |
| N/A                                     | Landing Slope (%)     | N/A   | N/A                    | DWS Length (in)             | N/A   |
| N/A                                     | Landing X Slope (%)   | N/A   | N/A                    | DWS Full Width?             | N/A   |
| N/A                                     | Landing Curb? (Y/N)   | N/A   | N/A                    | DWS Offset (in)             | N/A   |
| N/A                                     | Shared Landing?       | N/A   |                        |                             |       |
| N/A                                     | Gutter Ponding?       | N/A   | N/A                    | Gutter Slope (%)            | N/A   |
| N/A                                     | Gutter Lip Ht (in)    | N/A   | N/A                    | Gutter X Slope (%)          | N/A   |
| N/A                                     | Painted X Walk1?      | Yes   | N/A                    | Painted X Walk2?            | Yes   |
|                                         | X Walk 1 Direction    | To E  |                        | X Walk 2 Direction          | To N  |
| N/A                                     | X Walk 1 Width (in)   | 96.0  | N/A                    | X Walk 2 Width (in)         | 192.0 |
|                                         | X Walk 1 Slope (%)    | 3.3   |                        | X Walk 2 Slope (%)          | 3.3   |
|                                         | X Walk 1 X Slope (%)  | 1.0   |                        | X Walk 2 X Slope (%)        | 2.5   |
| N/A                                     | Ramp inside XWalk1?   | Yes   | N/A                    | Ramp inside XWalk2?         | Yes   |
|                                         | Road Slope (%)        | 4.4   | N/A                    | Clear Space?                | N/A   |
|                                         | Road X Slope (%)      | 0.8   | N/A                    | Clear Space to XWalk (in)   | N/A   |
| N/A                                     | Any Obstructions?     | N/A   | N/A                    | Storm Grate/Utility Hazard? | N/A   |
|                                         | Obstruction Type      |       |                        | Storm Grate/Utility Type    |       |
|                                         |                       | N/A   |                        |                             | N/A   |
|                                         |                       |       | Yes                    | Surface Condition? (G/P)    | Good  |