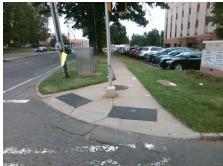

## Access Compliance Report Public Rights-of-Way (Curb Ramps)

Intersection ID: 18488 Main Street: ABBEY\_PL Cross Street: PARK\_RD Location: SW

ADA ID: 52298AAF54B9 Ramp Type: PerpDiag Initial Pass/Fail: Fail Overall Compliance: No Severity Score: 26.25

Remove & Replace Curb Ramp With Two New Directional Ramps or Equivalent.

Surveyor Notes:

N/A

PROW/ADA:

R304.2.2

Total Cost: \$ 3200.00

| Fleid Measurements/Component Compliance |                       |       |                        |                             |       |
|-----------------------------------------|-----------------------|-------|------------------------|-----------------------------|-------|
| Compliance Description I                |                       |       | Compliance Description |                             | Data  |
| N/A                                     | Ramp Length (in)      | 56.0  | No                     | Ramp Slope (%)              | 12.1  |
| Yes                                     | Ramp Width (in)       | 157.0 | Yes                    | Ramp XSlope (%)             | 3.3   |
| N/A                                     | Flare Type LT         | N/A   | N/A                    | Flare Type RT               | N/A   |
| N/A                                     | Flare Slope LT (%)    | N/A   | N/A                    | Flare Slope RT (%)          | N/A   |
| N/A                                     | Flare Traversable LT? | N/A   | N/A                    | Flare Traversable RT?       | N/A   |
| N/A                                     | Landing Length (in)   | N/A   | N/A                    | DWS Provided?               | N/A   |
| N/A                                     | Landing Width (in)    | N/A   | N/A                    | DWS Contrast?               | N/A   |
| N/A                                     | Landing Slope (%)     | N/A   | N/A                    | DWS Length (in)             | N/A   |
| N/A                                     | Landing X Slope (%)   | N/A   | N/A                    | DWS Full Width?             | N/A   |
| N/A                                     | Landing Curb? (Y/N)   | N/A   | N/A                    | DWS Offset (in)             | N/A   |
| N/A                                     | Shared Landing?       | N/A   |                        |                             |       |
| N/A                                     | Gutter Ponding?       | N/A   | N/A                    | Gutter Slope (%)            | N/A   |
| N/A                                     | Gutter Lip Ht (in)    | N/A   | N/A                    | Gutter X Slope (%)          | N/A   |
| N/A                                     | Painted X Walk1?      | Yes   | N/A                    | Painted X Walk2?            | Yes   |
|                                         | X Walk 1 Direction    | To E  |                        | X Walk 2 Direction          | To N  |
| N/A                                     | X Walk 1 Width (in)   | 96.0  | N/A                    | X Walk 2 Width (in)         | 192.0 |
|                                         | X Walk 1 Slope (%)    | 3.3   |                        | X Walk 2 Slope (%)          | 3.3   |
|                                         | X Walk 1 X Slope (%)  | 1.0   |                        | X Walk 2 X Slope (%)        | 2.5   |
| N/A                                     | Ramp inside XWalk1?   | Yes   | N/A                    | Ramp inside XWalk2?         | Yes   |
|                                         | Road Slope (%)        | 4.4   | N/A                    | Clear Space?                | N/A   |
|                                         | Road X Slope (%)      | 0.8   | N/A                    | Clear Space to XWalk (in)   | N/A   |
| N/A                                     | Any Obstructions?     | N/A   | N/A                    | Storm Grate/Utility Hazard? | N/A   |
|                                         | Obstruction Type      |       |                        | Storm Grate/Utility Type    |       |
|                                         |                       | N/A   |                        |                             | N/A   |
|                                         |                       |       | Yes                    | Surface Condition? (G/P)    | Good  |