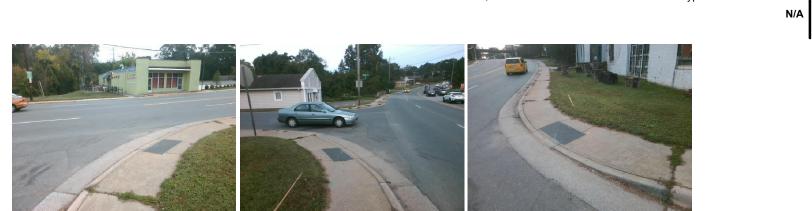

## Access Compliance Report Public Rights-of-Way (Curb Ramps)

| Intersection ID: N/A Main Street: MONROE_RD |                                             |       |                                                                                                 | FANNIE_CR             | Location: | SE                          |                             |       |
|---------------------------------------------|---------------------------------------------|-------|-------------------------------------------------------------------------------------------------|-----------------------|-----------|-----------------------------|-----------------------------|-------|
|                                             |                                             |       |                                                                                                 |                       |           |                             |                             |       |
|                                             |                                             |       | nitial Pass/Fail: Fail Overall Compliance: No                                                   |                       |           |                             |                             | 22.5  |
| Codes/Mitigation Info/Possible Solution     |                                             |       | Field Measurements/Component Compliance Compliance Description Data Compliance Description Data |                       |           |                             |                             |       |
| B TRUST E MONROE RD                         | Possible Solutions:                         |       | Compliance Description                                                                          |                       |           | Data Compliance Description |                             |       |
|                                             | Remove & Replace Curb Ramp Wi               | ith   | N/A                                                                                             | Ramp Length (in)      | 45.0      | No                          | Ramp Slope (%)              | 10.7  |
|                                             | Two New Directional Ramps or<br>Equivalent. |       | No                                                                                              | Ramp Width (in)       | 37.0      | No                          | Ramp XSlope (%)             | 2.4   |
|                                             |                                             |       | N/A                                                                                             | Flare Type LT         | N/A       | N/A                         | Flare Type RT               | N/A   |
|                                             |                                             |       | N/A                                                                                             | Flare Slope LT (%)    | N/A       | N/A                         | Flare Slope RT (%)          | N/A   |
|                                             |                                             |       | N/A                                                                                             | Flare Traversable LT? | N/A       | N/A                         | Flare Traversable RT?       | N/A   |
|                                             |                                             |       | N/A                                                                                             | Landing Length (in)   | N/A       | N/A                         | DWS Provided?               | N/A   |
|                                             | Surveyor Notes:                             |       | N/A                                                                                             | Landing Width (in)    | N/A       | N/A                         | DWS Contrast?               | N/A   |
|                                             | N/A                                         |       | N/A                                                                                             | Landing Slope (%)     | N/A       | N/A                         | DWS Length (in)             | N/A   |
|                                             |                                             |       | N/A                                                                                             | Landing X Slope (%)   | N/A       | N/A                         | DWS Full Width?             | N/A   |
|                                             | 2                                           |       | N/A                                                                                             | Landing Curb? (Y/N)   | N/A       | N/A                         | DWS Offset (in)             | N/A   |
|                                             |                                             |       | N/A                                                                                             | Shared Landing?       | N/A       |                             |                             |       |
|                                             | PROW/ADA:                                   |       | N/A                                                                                             | Gutter Ponding?       | N/A       | N/A                         | Gutter Slope (%)            | N/A   |
|                                             | Not Found, R304.5.1, R304.2.2,              |       | N/A                                                                                             | Gutter Lip Ht (in)    | N/A       | N/A                         | Gutter X Slope (%)          | N/A   |
|                                             | R304.5.3                                    |       | N/A                                                                                             | Painted X Walk1?      | No        | N/A                         | Painted X Walk2?            | No    |
|                                             |                                             |       |                                                                                                 | X Walk 1 Direction    | To NE     |                             | X Walk 2 Direction          | To NW |
|                                             |                                             |       | N/A                                                                                             | X Walk 1 Width (in)   | N/A       | N/A                         | X Walk 2 Width (in)         | N/A   |
| Street 1 Name MONROE RD                     |                                             |       |                                                                                                 | X Walk 1 Slope (%)    | 1.5       |                             | X Walk 2 Slope (%)          | 2.7   |
| Stop Condition-Street 2 None                |                                             |       |                                                                                                 | X Walk 1 X Slope (%)  | 2.2       |                             | X Walk 2 X Slope (%)        | 0.3   |
| Street 2 Name FANNIE CIR                    |                                             |       | N/A                                                                                             | Ramp inside XWalk1?   | N/A       | N/A                         | Ramp inside XWalk2?         | N/A   |
| Stop Condition-Street 1 StopSign            |                                             |       |                                                                                                 | Road Slope (%)        | 2.4       | N/A                         | Clear Space?                | N/A   |
|                                             |                                             |       |                                                                                                 | Road X Slope (%)      | 0.2       | N/A                         | Clear Space to XWalk (in)   | N/A   |
|                                             |                                             |       | N/A                                                                                             | Any Obstructions?     | N/A       | N/A                         | Storm Grate/Utility Hazard? | N/A   |
|                                             | Total Cost: \$ 32                           | 00.00 |                                                                                                 | Obstruction Type      |           |                             | Storm Grate/Utility Type    |       |
|                                             |                                             |       |                                                                                                 |                       | N/A       |                             | 5 51                        | N/A   |