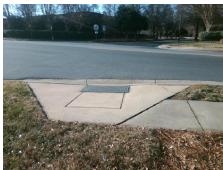

## Field Measurements/Component Compliance

Street 1 Name
Stop Condition-Street 2
Street 2 Name
Stop Condition-Street 1

REAMES RD None NORTHPARK BV StopSign Possible Solutions:

Remove & Replace Curb Ramp With Two New Directional Ramps or Equivalent.

Surveyor Notes:

N/A

PROW/ADA:

R304.5.1

Total Cost: \$ 3200.00

| Compliance Description I |                       | Data  | Compliance Description |                             | Data  |
|--------------------------|-----------------------|-------|------------------------|-----------------------------|-------|
| N/A                      | Ramp Length (in)      | 71.0  | Yes                    | Ramp Slope (%)              | 6.7   |
| No                       | Ramp Width (in)       | 40.0  | Yes                    | Ramp XSlope (%)             | 0.9   |
| N/A                      | Flare Type LT         | N/A   | N/A                    | Flare Type RT               | N/A   |
| N/A                      | Flare Slope LT (%)    | N/A   | N/A                    | Flare Slope RT (%)          | N/A   |
| N/A                      | Flare Traversable LT? | N/A   | N/A                    | Flare Traversable RT?       | N/A   |
| N/A                      | Landing Length (in)   | N/A   | N/A                    | DWS Provided?               | N/A   |
| N/A                      | Landing Width (in)    | N/A   | N/A                    | DWS Contrast?               | N/A   |
| N/A                      | Landing Slope (%)     | N/A   | N/A                    | DWS Length (in)             | N/A   |
| N/A                      | Landing X Slope (%)   | N/A   | N/A                    | DWS Full Width?             | N/A   |
| N/A                      | Landing Curb? (Y/N)   | N/A   | N/A                    | DWS Offset (in)             | N/A   |
| N/A                      | Shared Landing?       | N/A   |                        |                             |       |
| N/A                      | Gutter Ponding?       | N/A   | N/A                    | Gutter Slope (%)            | N/A   |
| N/A                      | Gutter Lip Ht (in)    | N/A   | N/A                    | Gutter X Slope (%)          | N/A   |
| N/A                      | Painted X Walk1?      | No    | N/A                    | Painted X Walk2?            | No    |
|                          | X Walk 1 Direction    | To SW |                        | X Walk 2 Direction          | To SE |
| N/A                      | X Walk 1 Width (in)   | N/A   | N/A                    | X Walk 2 Width (in)         | N/A   |
|                          | X Walk 1 Slope (%)    | 1.1   |                        | X Walk 2 Slope (%)          | 5.1   |
|                          | X Walk 1 X Slope (%)  | 7.0   |                        | X Walk 2 X Slope (%)        | 2.6   |
| N/A                      | Ramp inside XWalk1?   | N/A   | N/A                    | Ramp inside XWalk2?         | N/A   |
|                          | Road Slope (%)        | 2.1   | N/A                    | Clear Space?                | N/A   |
|                          | Road X Slope (%)      | 6.3   | N/A                    | Clear Space to XWalk (in)   | N/A   |
| N/A                      | Any Obstructions?     | N/A   | N/A                    | Storm Grate/Utility Hazard? | N/A   |
|                          | Obstruction Type      |       |                        | Storm Grate/Utility Type    |       |
|                          |                       | N/A   |                        |                             | N/A   |
|                          |                       |       | Yes                    | Surface Condition? (G/P)    | Good  |