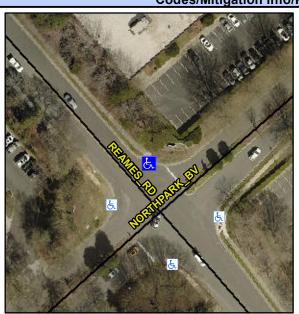

## Access Compliance Report Public Rights-of-Way (Curb Ramps)

Intersection ID: 5213 Main Street: NORTHPARK\_BV Cross Street: REAMES\_RD Location: N

ADA ID: 522FC26DB548 Ramp Type: PerpDiag Initial Pass/Fail: Fail Overall Compliance: No Severity Score: 8.75

## Field Measurements/Component Compliance

Street 1 Name
Stop Condition-Street 2
Street 2 Name
Stop Condition-Street 1

REAMES RD None NORTHPARK BV StopSign Possible Solutions:

Remove & Replace Curb Ramp With Two New Directional Ramps or Equivalent.