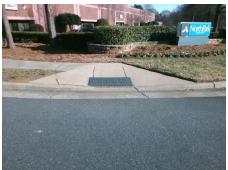

## Field Measurements/Component Compliance

Street 1 Name
Stop Condition-Street 2
Street 2 Name
Stop Condition-Street 1

REAMES RD None NORTHPARK BV StopSign Possible Solutions:

Remove & Replace Curb Ramp With Two New Directional Ramps or Equivalent.

Surveyor Notes:

N/A

PROW/ADA:

R304.5.1

Total Cost: \$ 3200.00

| Compliance Description I |                       | Data  | Compliance Description |                             | Data  |
|--------------------------|-----------------------|-------|------------------------|-----------------------------|-------|
| N/A                      | Ramp Length (in)      | 71.0  | Yes                    | Ramp Slope (%)              | 6.7   |
| No                       | Ramp Width (in)       | 40.0  | Yes                    | Ramp XSlope (%)             | 0.9   |
| N/A                      | Flare Type LT         | N/A   | N/A                    | Flare Type RT               | N/A   |
| N/A                      | Flare Slope LT (%)    | N/A   | N/A                    | Flare Slope RT (%)          | N/A   |
| N/A                      | Flare Traversable LT? | N/A   | N/A                    | Flare Traversable RT?       | N/A   |
| N/A                      | Landing Length (in)   | N/A   | N/A                    | DWS Provided?               | N/A   |
| N/A                      | Landing Width (in)    | N/A   | N/A                    | DWS Contrast?               | N/A   |
| N/A                      | Landing Slope (%)     | N/A   | N/A                    | DWS Length (in)             | N/A   |
| N/A                      | Landing X Slope (%)   | N/A   | N/A                    | DWS Full Width?             | N/A   |
| N/A                      | Landing Curb? (Y/N)   | N/A   | N/A                    | DWS Offset (in)             | N/A   |
| N/A                      | Shared Landing?       | N/A   |                        |                             |       |
| N/A                      | Gutter Ponding?       | N/A   | N/A                    | Gutter Slope (%)            | N/A   |
| N/A                      | Gutter Lip Ht (in)    | N/A   | N/A                    | Gutter X Slope (%)          | N/A   |
| N/A                      | Painted X Walk1?      | No    | N/A                    | Painted X Walk2?            | No    |
|                          | X Walk 1 Direction    | To SW |                        | X Walk 2 Direction          | To SE |
| N/A                      | X Walk 1 Width (in)   | N/A   | N/A                    | X Walk 2 Width (in)         | N/A   |
|                          | X Walk 1 Slope (%)    | 1.1   |                        | X Walk 2 Slope (%)          | 5.1   |
|                          | X Walk 1 X Slope (%)  | 7.0   |                        | X Walk 2 X Slope (%)        | 2.6   |
| N/A                      | Ramp inside XWalk1?   | N/A   | N/A                    | Ramp inside XWalk2?         | N/A   |
|                          | Road Slope (%)        | 2.1   | N/A                    | Clear Space?                | N/A   |
|                          | Road X Slope (%)      | 6.3   | N/A                    | Clear Space to XWalk (in)   | N/A   |
| N/A                      | Any Obstructions?     | N/A   | N/A                    | Storm Grate/Utility Hazard? | N/A   |
|                          | Obstruction Type      |       |                        | Storm Grate/Utility Type    |       |
|                          |                       | N/A   |                        |                             | N/A   |
|                          |                       |       | Yes                    | Surface Condition? (G/P)    | Good  |