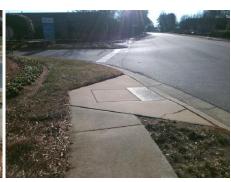

## Field Measurements/Component Compliance

Street 1 Name
Stop Condition-Street 2
Street 2 Name
Stop Condition-Street 1

REAMES RD None NORTHPARK BV StopSign Possible Solutions:

Remove & Replace Curb Ramp With Two New Directional Ramps or Equivalent.

Surveyor Notes:

N/A

PROW/ADA:

R304.5.1

Total Cost: \$ 3200.00

| Compliance Description I |                       | Data  | Compliance Description |                             | Data  |
|--------------------------|-----------------------|-------|------------------------|-----------------------------|-------|
| N/A                      | Ramp Length (in)      | 71.0  | Yes                    | Ramp Slope (%)              | 6.7   |
| No                       | Ramp Width (in)       | 40.0  | Yes                    | Ramp XSlope (%)             | 0.9   |
| N/A                      | Flare Type LT         | N/A   | N/A                    | Flare Type RT               | N/A   |
| N/A                      | Flare Slope LT (%)    | N/A   | N/A                    | Flare Slope RT (%)          | N/A   |
| N/A                      | Flare Traversable LT? | N/A   | N/A                    | Flare Traversable RT?       | N/A   |
| N/A                      | Landing Length (in)   | N/A   | N/A                    | DWS Provided?               | N/A   |
| N/A                      | Landing Width (in)    | N/A   | N/A                    | DWS Contrast?               | N/A   |
| N/A                      | Landing Slope (%)     | N/A   | N/A                    | DWS Length (in)             | N/A   |
| N/A                      | Landing X Slope (%)   | N/A   | N/A                    | DWS Full Width?             | N/A   |
| N/A                      | Landing Curb? (Y/N)   | N/A   | N/A                    | DWS Offset (in)             | N/A   |
| N/A                      | Shared Landing?       | N/A   |                        |                             |       |
| N/A                      | Gutter Ponding?       | N/A   | N/A                    | Gutter Slope (%)            | N/A   |
| N/A                      | Gutter Lip Ht (in)    | N/A   | N/A                    | Gutter X Slope (%)          | N/A   |
| N/A                      | Painted X Walk1?      | No    | N/A                    | Painted X Walk2?            | No    |
|                          | X Walk 1 Direction    | To SW |                        | X Walk 2 Direction          | To SE |
| N/A                      | X Walk 1 Width (in)   | N/A   | N/A                    | X Walk 2 Width (in)         | N/A   |
|                          | X Walk 1 Slope (%)    | 1.1   |                        | X Walk 2 Slope (%)          | 5.1   |
|                          | X Walk 1 X Slope (%)  | 7.0   |                        | X Walk 2 X Slope (%)        | 2.6   |
| N/A                      | Ramp inside XWalk1?   | N/A   | N/A                    | Ramp inside XWalk2?         | N/A   |
|                          | Road Slope (%)        | 2.1   | N/A                    | Clear Space?                | N/A   |
|                          | Road X Slope (%)      | 6.3   | N/A                    | Clear Space to XWalk (in)   | N/A   |
| N/A                      | Any Obstructions?     | N/A   | N/A                    | Storm Grate/Utility Hazard? | N/A   |
|                          | Obstruction Type      |       |                        | Storm Grate/Utility Type    |       |
|                          |                       | N/A   |                        |                             | N/A   |
|                          |                       |       | Yes                    | Surface Condition? (G/P)    | Good  |