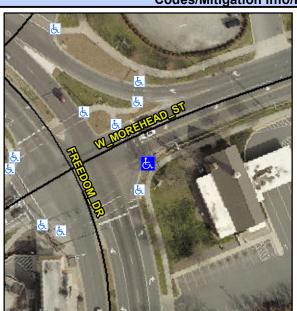

## Access Compliance Report Public Rights-of-Way (Curb Ramps)

Intersection ID: 12013 Main Street: FREEDOM\_DR Cross Street: W\_MOREHEAD\_ST Location: S

ADA ID: 523405A896C0 Ramp Type: Perp Initial Pass/Fail: Fail Overall Compliance: No Severity Score: 22.5

**Codes/Mitigation Info/Possible Solution** 

| Street 1 Name           | W MOREHEAD ST |
|-------------------------|---------------|
| Stop Condition-Street 2 | Signal        |
| Street 2 Name           | N/A           |
| Stop Condition-Street 1 | N/A           |