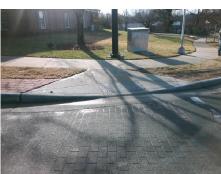

| Possible Solution              |    |
|--------------------------------|----|
| Possible Solutions:            | C  |
| Remove & Replace Entire Ramp.  |    |
|                                | N  |
|                                | N  |
|                                | N  |
|                                | N  |
|                                | N  |
| Surveyor Notes:                | N  |
| N/A                            | N  |
|                                | N  |
|                                | N  |
|                                | N  |
| PROW/ADA:                      | N  |
| Not Found, R304.5.1, R304.2.2, | N/ |
| R304.5.3                       | N  |
|                                | N  |
|                                |    |
|                                |    |

Total Cost:

1850.00

| Field Measurements/Component Compliance |                       |       |      |                             |      |  |  |  |
|-----------------------------------------|-----------------------|-------|------|-----------------------------|------|--|--|--|
| Compl                                   | iance Description     | Data  | Comp | liance Description          | Data |  |  |  |
| N/A                                     | Ramp Length (in)      | 79.0  | No   | Ramp Slope (%)              | 8.4  |  |  |  |
| No                                      | Ramp Width (in)       | 47.0  | No   | Ramp XSlope (%)             | 4.8  |  |  |  |
| N/A                                     | Flare Type LT         | N/A   | N/A  | Flare Type RT               | N/A  |  |  |  |
| N/A                                     | Flare Slope LT (%)    | N/A   | N/A  | Flare Slope RT (%)          | N/A  |  |  |  |
| N/A                                     | Flare Traversable LT? | N/A   | N/A  | Flare Traversable RT?       | N/A  |  |  |  |
| N/A                                     | Landing Length (in)   | N/A   | N/A  | DWS Provided?               | N/A  |  |  |  |
| N/A                                     | Landing Width (in)    | N/A   | N/A  | DWS Contrast?               | N/A  |  |  |  |
| N/A                                     | Landing Slope (%)     | N/A   | N/A  | DWS Length (in)             | N/A  |  |  |  |
| N/A                                     | Landing X Slope (%)   | N/A   | N/A  | DWS Full Width?             | N/A  |  |  |  |
| N/A                                     | Landing Curb? (Y/N)   | N/A   | N/A  | DWS Offset (in)             | N/A  |  |  |  |
| N/A                                     | Shared Landing?       | N/A   |      |                             |      |  |  |  |
| N/A                                     | Gutter Ponding?       | N/A   | N/A  | Gutter Slope (%)            | N/A  |  |  |  |
| N/A                                     | Gutter Lip Ht (in)    | N/A   | N/A  | Gutter X Slope (%)          | N/A  |  |  |  |
| N/A                                     | Painted X Walk1?      | Yes   | N/A  | Painted X Walk2?            | N/A  |  |  |  |
|                                         | X Walk 1 Direction    | To N  |      | X Walk 2 Direction          | N/A  |  |  |  |
| N/A                                     | X Walk 1 Width (in)   | 114.0 | N/A  | X Walk 2 Width (in)         | N/A  |  |  |  |
|                                         | X Walk 1 Slope (%)    | 6.4   |      | X Walk 2 Slope (%)          | N/A  |  |  |  |
|                                         | X Walk 1 X Slope (%)  | 4.5   |      | X Walk 2 X Slope (%)        | N/A  |  |  |  |
| N/A                                     | Ramp inside XWalk1?   | Yes   | N/A  | Ramp inside XWalk2?         | N/A  |  |  |  |
|                                         | Road Slope (%)        | N/A   | N/A  | Clear Space?                | N/A  |  |  |  |
|                                         | Road X Slope (%)      | N/A   | N/A  | Clear Space to XWalk (in)   | N/A  |  |  |  |
| N/A                                     | Any Obstructions?     | N/A   | N/A  | Storm Grate/Utility Hazard? | N/A  |  |  |  |
|                                         | Obstruction Type      |       |      | Storm Grate/Utility Type    |      |  |  |  |
|                                         |                       | N/A   |      |                             | N/A  |  |  |  |
|                                         |                       |       | Yes  | Surface Condition? (G/P)    | Good |  |  |  |