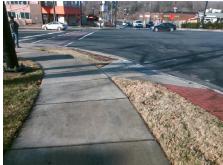

| Possible Solution              |    |
|--------------------------------|----|
| Possible Solutions:            | C  |
| Remove & Replace Entire Ramp.  |    |
|                                | N  |
|                                | N  |
|                                | N  |
|                                | N  |
|                                | N  |
| Surveyor Notes:                | N  |
| N/A                            | N  |
|                                | N  |
|                                | N  |
|                                | N  |
| PROW/ADA:                      | N  |
| Not Found, R304.5.1, R304.2.2, | N/ |
| R304.5.3                       | N  |
|                                | N  |
|                                |    |
|                                |    |

Total Cost:

1850.00

| Field Measurements/Component Compliance |                       |       |      |                             |      |  |  |  |
|-----------------------------------------|-----------------------|-------|------|-----------------------------|------|--|--|--|
| Compl                                   | iance Description     | Data  | Comp | liance Description          | Data |  |  |  |
| N/A                                     | Ramp Length (in)      | 79.0  | No   | Ramp Slope (%)              | 8.4  |  |  |  |
| No                                      | Ramp Width (in)       | 47.0  | No   | Ramp XSlope (%)             | 4.8  |  |  |  |
| N/A                                     | Flare Type LT         | N/A   | N/A  | Flare Type RT               | N/A  |  |  |  |
| N/A                                     | Flare Slope LT (%)    | N/A   | N/A  | Flare Slope RT (%)          | N/A  |  |  |  |
| N/A                                     | Flare Traversable LT? | N/A   | N/A  | Flare Traversable RT?       | N/A  |  |  |  |
| N/A                                     | Landing Length (in)   | N/A   | N/A  | DWS Provided?               | N/A  |  |  |  |
| N/A                                     | Landing Width (in)    | N/A   | N/A  | DWS Contrast?               | N/A  |  |  |  |
| N/A                                     | Landing Slope (%)     | N/A   | N/A  | DWS Length (in)             | N/A  |  |  |  |
| N/A                                     | Landing X Slope (%)   | N/A   | N/A  | DWS Full Width?             | N/A  |  |  |  |
| N/A                                     | Landing Curb? (Y/N)   | N/A   | N/A  | DWS Offset (in)             | N/A  |  |  |  |
| N/A                                     | Shared Landing?       | N/A   |      |                             |      |  |  |  |
| N/A                                     | Gutter Ponding?       | N/A   | N/A  | Gutter Slope (%)            | N/A  |  |  |  |
| N/A                                     | Gutter Lip Ht (in)    | N/A   | N/A  | Gutter X Slope (%)          | N/A  |  |  |  |
| N/A                                     | Painted X Walk1?      | Yes   | N/A  | Painted X Walk2?            | N/A  |  |  |  |
|                                         | X Walk 1 Direction    | To N  |      | X Walk 2 Direction          | N/A  |  |  |  |
| N/A                                     | X Walk 1 Width (in)   | 114.0 | N/A  | X Walk 2 Width (in)         | N/A  |  |  |  |
|                                         | X Walk 1 Slope (%)    | 6.4   |      | X Walk 2 Slope (%)          | N/A  |  |  |  |
|                                         | X Walk 1 X Slope (%)  | 4.5   |      | X Walk 2 X Slope (%)        | N/A  |  |  |  |
| N/A                                     | Ramp inside XWalk1?   | Yes   | N/A  | Ramp inside XWalk2?         | N/A  |  |  |  |
|                                         | Road Slope (%)        | N/A   | N/A  | Clear Space?                | N/A  |  |  |  |
|                                         | Road X Slope (%)      | N/A   | N/A  | Clear Space to XWalk (in)   | N/A  |  |  |  |
| N/A                                     | Any Obstructions?     | N/A   | N/A  | Storm Grate/Utility Hazard? | N/A  |  |  |  |
|                                         | Obstruction Type      |       |      | Storm Grate/Utility Type    |      |  |  |  |
|                                         |                       | N/A   |      |                             | N/A  |  |  |  |
|                                         |                       |       | Yes  | Surface Condition? (G/P)    | Good |  |  |  |