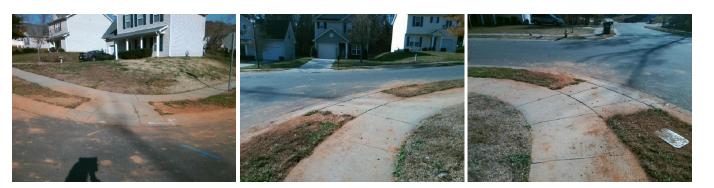

## Access Compliance Report Public Rights-of-Way (Curb Ramps)

| Intersection ID: 45283                                                                                          | Main Str        | eet: ARWEN_RD                               | Cross Street: CIERA_NICHOLE_CT |                                           |                       |      |                             | Location:                   | N          |
|-----------------------------------------------------------------------------------------------------------------|-----------------|---------------------------------------------|--------------------------------|-------------------------------------------|-----------------------|------|-----------------------------|-----------------------------|------------|
| ADA ID: 5234DBB4923A                                                                                            |                 | Ramp Type: PerpDiag                         |                                | Initial Pass/Fail: Fail Overall Complianc |                       |      | ice: N                      |                             | 42.5       |
| · · · · ·                                                                                                       |                 |                                             | initian i a                    | 00/10                                     |                       |      | -12.0                       |                             |            |
| Codes/Mitigation Info/Possible Solution                                                                         |                 |                                             |                                | Field Measurements/Component Compliance   |                       |      |                             |                             |            |
|                                                                                                                 |                 | Possible Solutions:                         | -                              | Compliance Description                    |                       |      | Data Compliance Description |                             | Data       |
|                                                                                                                 |                 | Remove & Replace Curb Ramp W                |                                | N/A                                       | Ramp Length (in)      | 47.0 | Yes                         | Ramp Slope (%)              | 6.9        |
| 1 Mar                                                                                                           |                 | Two New Directional Ramps or<br>Equivalent. |                                | No                                        | Ramp Width (in)       | 34.5 | No                          | Ramp XSlope (%)             | 7.9        |
|                                                                                                                 |                 |                                             |                                | N/A                                       | Flare Type LT         | N/A  |                             | Flare Type RT               | N/A        |
|                                                                                                                 |                 |                                             | 1                              | N/A                                       | Flare Slope LT (%)    | N/A  | N/A                         | Flare Slope RT (%)          | N/A        |
|                                                                                                                 |                 |                                             | ١                              | N/A                                       | Flare Traversable LT? | N/A  | N/A                         | Flare Traversable RT?       | N/A        |
|                                                                                                                 |                 |                                             | ١                              | N/A                                       | Landing Length (in)   | N/A  | N/A                         | DWS Provided?               | N/A        |
| A CONTRACT                                                                                                      |                 | Surveyor Notes:                             | 1                              | N/A                                       | Landing Width (in)    | N/A  | N/A                         | DWS Contrast?               | N/A        |
| A A A A A A A A A A A A A A A A A A A                                                                           |                 | N/A                                         | 1                              | N/A                                       | Landing Slope (%)     | N/A  | N/A                         | DWS Length (in)             | N/A        |
| and a second                                                                                                    |                 |                                             | 1                              | N/A                                       | Landing X Slope (%)   | N/A  | N/A                         | DWS Full Width?             | N/A        |
| the second se | LOT.            |                                             | 1                              | N/A                                       | Landing Curb? (Y/N)   | N/A  | N/A                         | DWS Offset (in)             | N/A        |
|                                                                                                                 | e.              |                                             | 1                              | N/A                                       | Shared Landing?       | N/A  |                             |                             |            |
|                                                                                                                 |                 | PROW/ADA:                                   | ١                              | N/A                                       | Gutter Ponding?       | N/A  | N/A                         | Gutter Slope (%)            | N/A        |
|                                                                                                                 | the the the     | Not Found, R304.5.1, R304.5.3               | N                              | I/A                                       | Gutter Lip Ht (in)    | N/A  | N/A                         | Gutter X Slope (%)          | N/A        |
| A STATE OF AND A                                                                                                | as the training |                                             | N                              | N/A                                       | Painted X Walk1?      | No   | N/A                         | Painted X Walk2?            | No         |
|                                                                                                                 |                 |                                             |                                | X Walk 1 Direction                        | To SW                 |      | X Walk 2 Direction          | To SE                       |            |
|                                                                                                                 |                 | 1                                           | N/A                            | X Walk 1 Width (in)                       | N/A                   | N/A  | X Walk 2 Width (in)         | N/A                         |            |
| Street 1 Name CIERA NICHOLE CT                                                                                  |                 |                                             |                                |                                           | X Walk 1 Slope (%)    | 5.4  |                             | X Walk 2 Slope (%)          | 3.6        |
| Stop Condition-Street 2                                                                                         | None            |                                             |                                |                                           | X Walk 1 X Slope (%)  | 5.2  |                             | X Walk 2 X Slope (%)        | 5.3        |
| Street 2 Name                                                                                                   | ARWEN RD        |                                             |                                | N/A                                       | Ramp inside XWalk1?   | N/A  | N/A                         | Ramp inside XWalk2?         | N/A        |
| Stop Condition-Street 1                                                                                         | StopSign        |                                             |                                | 1/1                                       | Road Slope (%)        | 7.1  |                             | Clear Space?                | N/A        |
| Stop Condition-Street 1                                                                                         | StopSign        |                                             |                                |                                           | ,                     | 1.7  | N/A                         | •                           | N/A<br>N/A |
|                                                                                                                 |                 |                                             |                                |                                           | Road X Slope (%)      |      |                             | Clear Space to XWalk (in)   |            |
|                                                                                                                 |                 | T-4104                                      |                                | N/A                                       | Any Obstructions?     | N/A  | N/A                         | Storm Grate/Utility Hazard? | N/A        |
|                                                                                                                 |                 | Total Cost: \$ 32                           | 200.00                         |                                           | Obstruction Type      |      |                             | Storm Grate/Utility Type    |            |
|                                                                                                                 |                 |                                             |                                |                                           |                       | N/A  |                             |                             | N/A        |

Yes Surface Condition? (G/P) Good