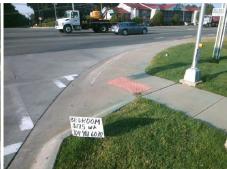

## Access Compliance Report Public Rights-of-Way (Curb Ramps)

 Intersection ID: 5514
 Main Street: SUNSET\_RD
 Cross Street: MILHAVEN\_LN
 Location:
 NW

 ADA ID: 523690302FEC
 Ramp Type: Para
 Initial Pass/Fail: Pass
 Overall Compliance: No
 Severity Score: 2.5

N/A

PROW/ADA:

R305.1.4, R305.2

Total Cost: \$ 1600.00

| Compliance Description |                      | Data  | Comp | Compliance Description      |      |
|------------------------|----------------------|-------|------|-----------------------------|------|
| 4                      | Ramp Length LT (in)  | 93.0  | N/A  | Ramp Length RT (in)         | N/A  |
| s                      | Ramp Width LT (in)   | 58.0  | N/A  | Ramp Width RT (in)          | N/A  |
| s                      | Ramp Slope LT (%)    | 7.3   | N/A  | Ramp Slope RT (%)           | N/A  |
| s                      | Ramp XSlope LT (%)   | 0.8   | N/A  | Ramp XSlope RT (%)          | N/A  |
| s                      | Landing Length (in)  | 59.0  | Yes  | DWS Provided?               | Yes  |
| s                      | Landing Width (in)   | 60.0  | Yes  | DWS Contrast?               | Yes  |
| s                      | Landing Slope (%)    | 1.0   | Yes  | DWS Length (in)             | 24.0 |
| s                      | Landing X Slope (%)  | 1.0   | No   | DWS Full Width?             | No   |
| 4                      | Landing Curb? (Y/N)  | No    | No   | DWS Offset (in)             | N/A  |
| 4                      | Shared Landing?      | No    |      |                             |      |
| s                      | Gutter Ponding?      | No    | Yes  | Gutter Slope (%)            | 1.4  |
| S                      | Gutter Lip Ht (in)   | 0.0   | Yes  | Gutter X Slope (%)          | 0.6  |
| 4                      | Painted X Walk1?     | Yes   | N/A  | Painted X Walk2?            | N/A  |
|                        | X Walk 1 Direction   | To E  |      | X Walk 2 Direction          | N/A  |
| 4                      | X Walk 1 Width (in)  | 106.0 | N/A  | X Walk 2 Width (in)         | N/A  |
|                        | X Walk 1 Slope (%)   | 0.3   |      | X Walk 2 Slope (%)          | N/A  |
|                        | X Walk 1 X Slope (%) | 2.0   |      | X Walk 2 X Slope (%)        | N/A  |
| s                      | Ramp inside XWalk1?  | Yes   | N/A  | Ramp inside XWalk2?         | N/A  |
|                        | Road Slope (%)       | N/A   | N/A  | Clear Space?                | Yes  |
|                        | Road X Slope (%)     | N/A   | N/A  | Clear Space to XWalk (in)   | N/A  |
| s                      | Any Obstructions?    | No    | Yes  | Storm Grate/Utility Hazard? | No   |
|                        | Obstruction Type     |       |      | Storm Grate/Utility Type    |      |
|                        |                      | N/A   |      |                             | N/A  |
|                        |                      |       | Yes  | Surface Condition? (G/P)    | Good |
|                        |                      |       | N/A  | Curb Slope (%)              | N/A  |