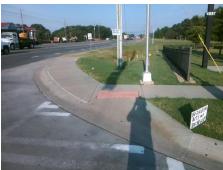

## Access Compliance Report Public Rights-of-Way (Curb Ramps)

 Intersection ID: 5514
 Main Street: SUNSET\_RD
 Cross Street: MILHAVEN\_LN
 Location:
 NW

 ADA ID: 523690302FEC
 Ramp Type: Para
 Initial Pass/Fail: Pass
 Overall Compliance: No
 Severity Score: 2.5

N/A

PROW/ADA:

R305.1.4, R305.2

Total Cost: \$ 1600.00

| Compliance Description |                      | Data  | Comp | Compliance Description      |      |
|------------------------|----------------------|-------|------|-----------------------------|------|
| 4                      | Ramp Length LT (in)  | 93.0  | N/A  | Ramp Length RT (in)         | N/A  |
| s                      | Ramp Width LT (in)   | 58.0  | N/A  | Ramp Width RT (in)          | N/A  |
| s                      | Ramp Slope LT (%)    | 7.3   | N/A  | Ramp Slope RT (%)           | N/A  |
| s                      | Ramp XSlope LT (%)   | 0.8   | N/A  | Ramp XSlope RT (%)          | N/A  |
| s                      | Landing Length (in)  | 59.0  | Yes  | DWS Provided?               | Yes  |
| s                      | Landing Width (in)   | 60.0  | Yes  | DWS Contrast?               | Yes  |
| s                      | Landing Slope (%)    | 1.0   | Yes  | DWS Length (in)             | 24.0 |
| s                      | Landing X Slope (%)  | 1.0   | No   | DWS Full Width?             | No   |
| 4                      | Landing Curb? (Y/N)  | No    | No   | DWS Offset (in)             | N/A  |
| 4                      | Shared Landing?      | No    |      |                             |      |
| s                      | Gutter Ponding?      | No    | Yes  | Gutter Slope (%)            | 1.4  |
| S                      | Gutter Lip Ht (in)   | 0.0   | Yes  | Gutter X Slope (%)          | 0.6  |
| 4                      | Painted X Walk1?     | Yes   | N/A  | Painted X Walk2?            | N/A  |
|                        | X Walk 1 Direction   | To E  |      | X Walk 2 Direction          | N/A  |
| 4                      | X Walk 1 Width (in)  | 106.0 | N/A  | X Walk 2 Width (in)         | N/A  |
|                        | X Walk 1 Slope (%)   | 0.3   |      | X Walk 2 Slope (%)          | N/A  |
|                        | X Walk 1 X Slope (%) | 2.0   |      | X Walk 2 X Slope (%)        | N/A  |
| s                      | Ramp inside XWalk1?  | Yes   | N/A  | Ramp inside XWalk2?         | N/A  |
|                        | Road Slope (%)       | N/A   | N/A  | Clear Space?                | Yes  |
|                        | Road X Slope (%)     | N/A   | N/A  | Clear Space to XWalk (in)   | N/A  |
| s                      | Any Obstructions?    | No    | Yes  | Storm Grate/Utility Hazard? | No   |
|                        | Obstruction Type     |       |      | Storm Grate/Utility Type    |      |
|                        |                      | N/A   |      |                             | N/A  |
|                        |                      |       | Yes  | Surface Condition? (G/P)    | Good |
|                        |                      |       | N/A  | Curb Slope (%)              | N/A  |