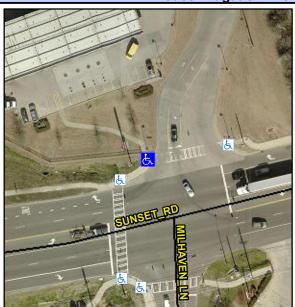

## Access Compliance Report Public Rights-of-Way (Curb Ramps)

 Intersection ID: 5514
 Main Street: SUNSET\_RD
 Cross Street: MILHAVEN\_LN
 Location:
 NW

 ADA ID: 523690302FEC
 Ramp Type: Para
 Initial Pass/Fail: Pass
 Overall Compliance: No
 Severity Score: 2.5