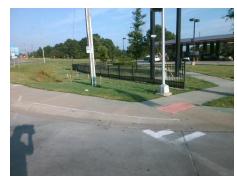

## Access Compliance Report Public Rights-of-Way (Curb Ramps)

 Intersection ID: 5514
 Main Street: SUNSET\_RD
 Cross Street: MILHAVEN\_LN
 Location:
 NW

 ADA ID: 523690302FEC
 Ramp Type: Para
 Initial Pass/Fail: Pass
 Overall Compliance: No
 Severity Score: 2.5

N/A

PROW/ADA:

R305.1.4, R305.2

Total Cost: \$ 1600.00

| Compliance Description |                      | Data  | Comp | Compliance Description      |      |
|------------------------|----------------------|-------|------|-----------------------------|------|
| 4                      | Ramp Length LT (in)  | 93.0  | N/A  | Ramp Length RT (in)         | N/A  |
| s                      | Ramp Width LT (in)   | 58.0  | N/A  | Ramp Width RT (in)          | N/A  |
| s                      | Ramp Slope LT (%)    | 7.3   | N/A  | Ramp Slope RT (%)           | N/A  |
| s                      | Ramp XSlope LT (%)   | 0.8   | N/A  | Ramp XSlope RT (%)          | N/A  |
| s                      | Landing Length (in)  | 59.0  | Yes  | DWS Provided?               | Yes  |
| s                      | Landing Width (in)   | 60.0  | Yes  | DWS Contrast?               | Yes  |
| s                      | Landing Slope (%)    | 1.0   | Yes  | DWS Length (in)             | 24.0 |
| s                      | Landing X Slope (%)  | 1.0   | No   | DWS Full Width?             | No   |
| 4                      | Landing Curb? (Y/N)  | No    | No   | DWS Offset (in)             | N/A  |
| 4                      | Shared Landing?      | No    |      |                             |      |
| s                      | Gutter Ponding?      | No    | Yes  | Gutter Slope (%)            | 1.4  |
| S                      | Gutter Lip Ht (in)   | 0.0   | Yes  | Gutter X Slope (%)          | 0.6  |
| 4                      | Painted X Walk1?     | Yes   | N/A  | Painted X Walk2?            | N/A  |
|                        | X Walk 1 Direction   | To E  |      | X Walk 2 Direction          | N/A  |
| 4                      | X Walk 1 Width (in)  | 106.0 | N/A  | X Walk 2 Width (in)         | N/A  |
|                        | X Walk 1 Slope (%)   | 0.3   |      | X Walk 2 Slope (%)          | N/A  |
|                        | X Walk 1 X Slope (%) | 2.0   |      | X Walk 2 X Slope (%)        | N/A  |
| s                      | Ramp inside XWalk1?  | Yes   | N/A  | Ramp inside XWalk2?         | N/A  |
|                        | Road Slope (%)       | N/A   | N/A  | Clear Space?                | Yes  |
|                        | Road X Slope (%)     | N/A   | N/A  | Clear Space to XWalk (in)   | N/A  |
| s                      | Any Obstructions?    | No    | Yes  | Storm Grate/Utility Hazard? | No   |
|                        | Obstruction Type     |       |      | Storm Grate/Utility Type    |      |
|                        |                      | N/A   |      |                             | N/A  |
|                        |                      |       | Yes  | Surface Condition? (G/P)    | Good |
|                        |                      |       | N/A  | Curb Slope (%)              | N/A  |